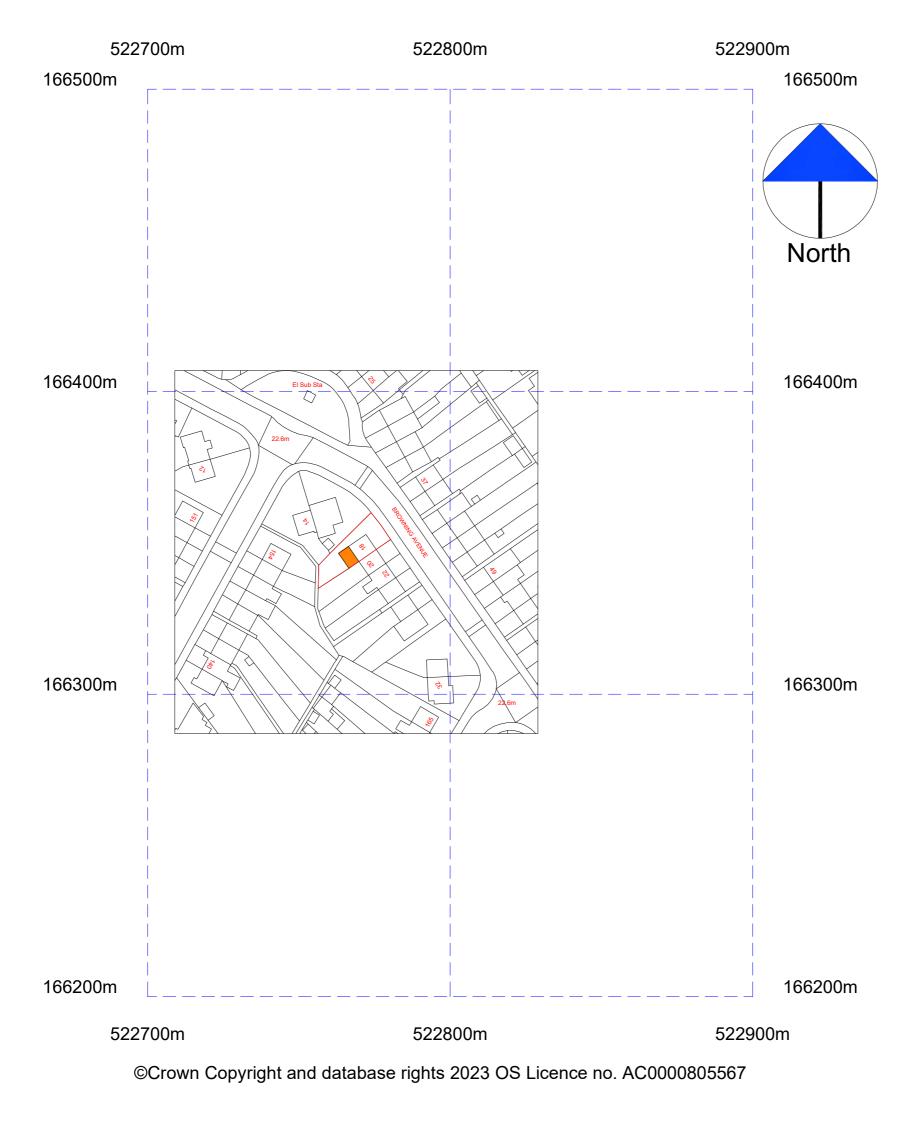

Po Ling Or

PROJECT

18 Browning Avenue Worcester Park - Surrey KT4 8AY

----

Proposed Location Plan Sheet 5

2023 - 152 - 05

SCALE DRAWN BY CHECKED DATE 1:625 @ A1 1:1250 @ A3 RS RS 25.11.23

Α