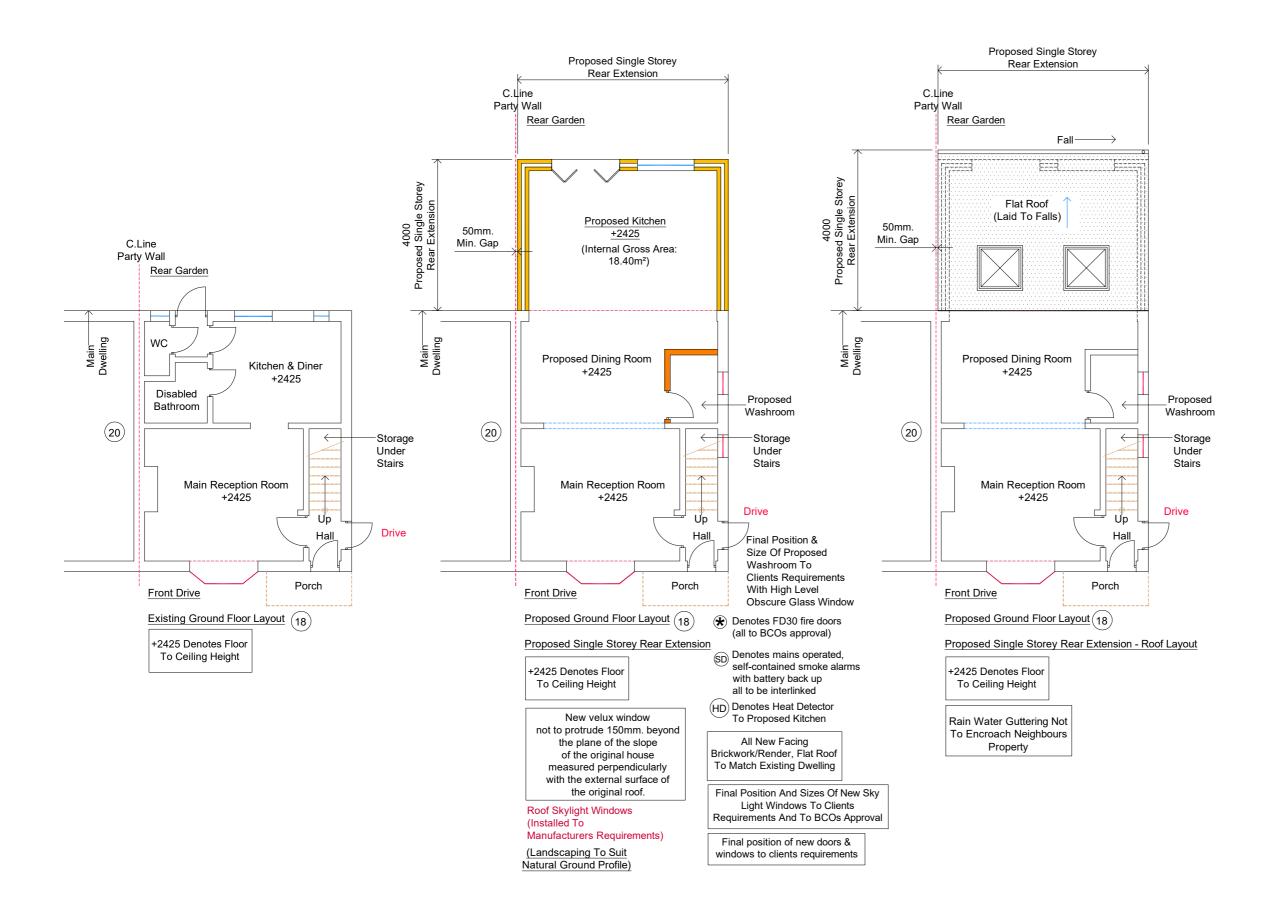

## Proposed Single Storey Rear Extension:

CLIENT Po Lir

Po Ling Or

PROJECT

18 Browning Avenue Worcester Park - Surrey KT4 8AY

DRAWING

Proposed Single Storey Rear Extension Existing & Proposed Floor Layouts Sheet 1

all rainwater guttering, down pipes locations to be confirmed by architect & not to encroach neighbors property

## roof lights:

final size and position of roof lights to clients requirements

client/builder to liaise with local water board for any new works on or within the public sewer or drain runs and obtain approval from the local authority prior to commencement of any works