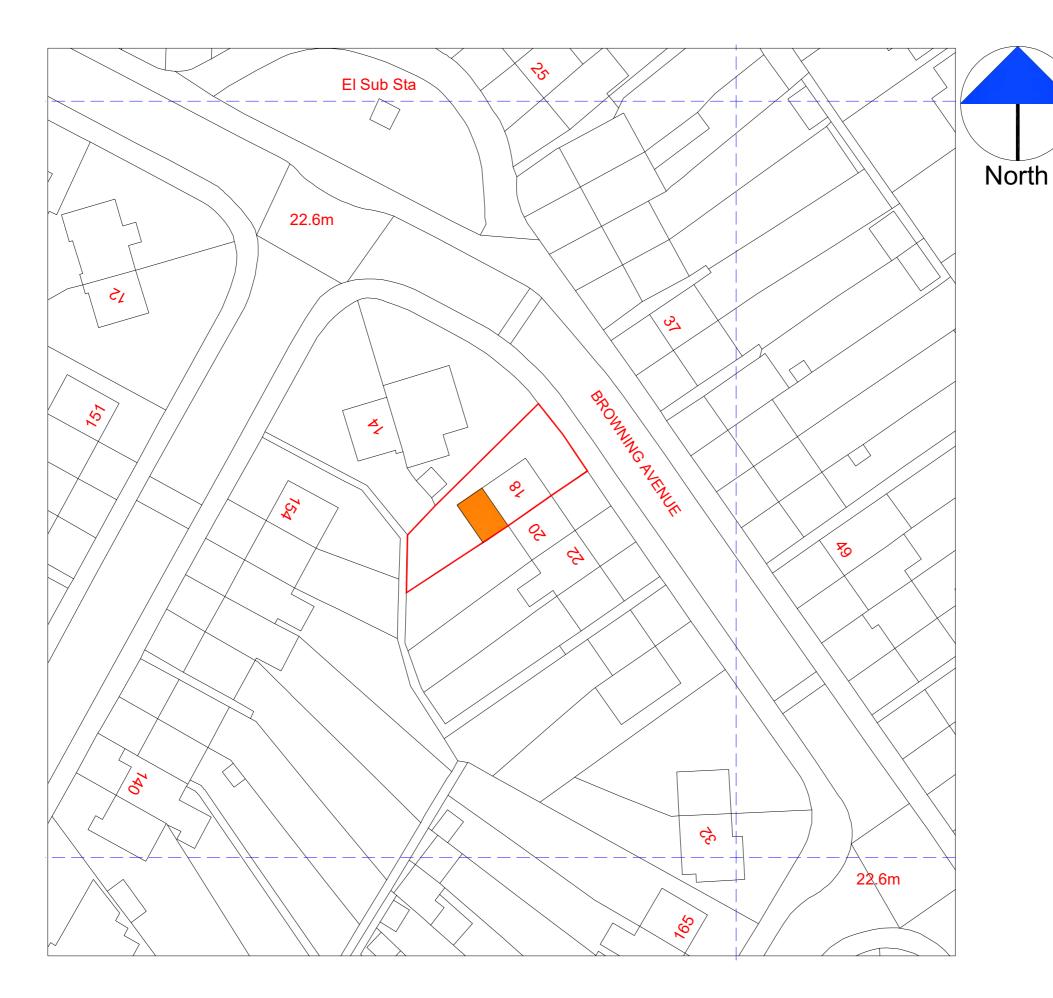

| Α   | Planning Issue | 25.11.23 | RS   |
|-----|----------------|----------|------|
| REV | AMENDMENT      | DATE     | CHKD |

CLIENT Po Ling Or

PROJECT

18 Browning Avenue Worcester Park - Surrey KT4 8AY

DRAWING TITLE

Proposed Block Plan Sheet 4

2023 - 152 - 04

| SCALE                    | DRAWN BY | CHECKED | DATE     |
|--------------------------|----------|---------|----------|
| 1:250 @ A1<br>1:500 @ A3 | RS       | RS      | 25.11.23 |