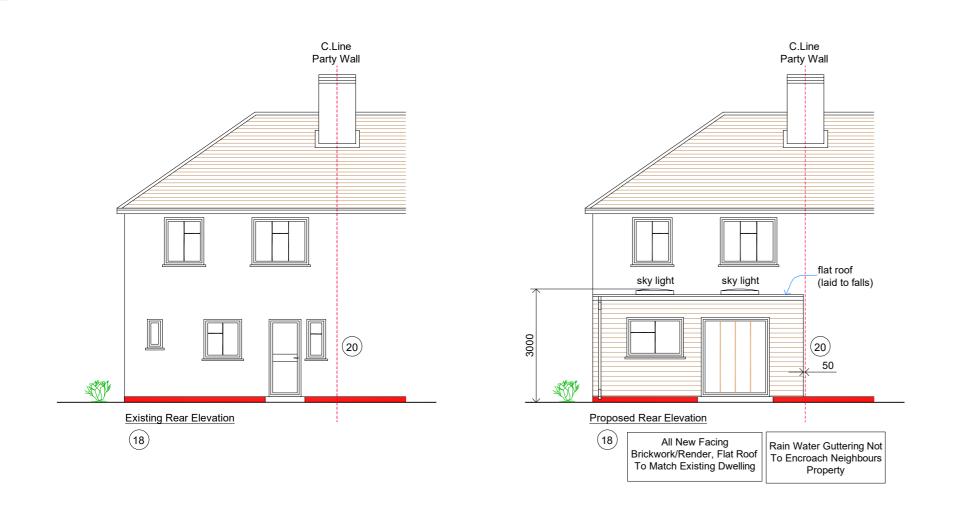

Notes:

1. Do not scale this drawing

2. All dimensions to be verified on site and any discrepancy reported to the client

3. This drawing to be read in conjunction with all relevant drawings

owners to serve party wall act notice on owners of adjacent property and obtain written agreement, prior to commencement of any works

all rainwater guttering, down pipes locations to be confirmed by architect & not to encroach neighbors property

roof lights:

final size and position of roof lights to clients requirements

## Proposed Single Storey Rear Extension:

CLIENT

Po Ling Or

PROJECT

18 Browning Avenue Worcester Park - Surrey

KT4 8AY

DRAWING TITLE

Proposed Single Storey Rear Extension Existing & Proposed Elevations Sheet 3