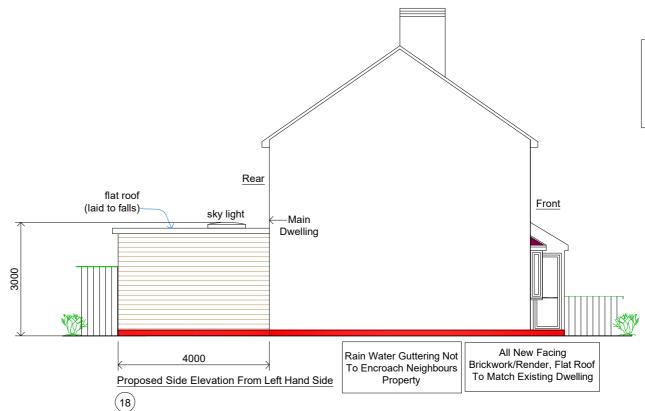

all rainwater guttering, down pipes locations to be confirmed by architect & not to encroach neighbors property

## roof lights:

final size and position of roof lights to clients requirements

client/builder to liaise with local water board for any new works on or within the public sewer or drain runs and obtain approval from the local authority prior to commencement of any works

CLIENT

Po Ling Or

PROJECT

18 Browning Avenue Worcester Park - Surrey KT4 8AY

Rear Extension:

DRAWING

Proposed Single Storey Rear Extension Existing & Proposed Elevations Sheet 2

| SCALE                   | DRAWN BY | CHECKED | DATE     |
|-------------------------|----------|---------|----------|
| 1:50 @ A1<br>1:100 @ A3 | RS       | RS      | 25.11.23 |