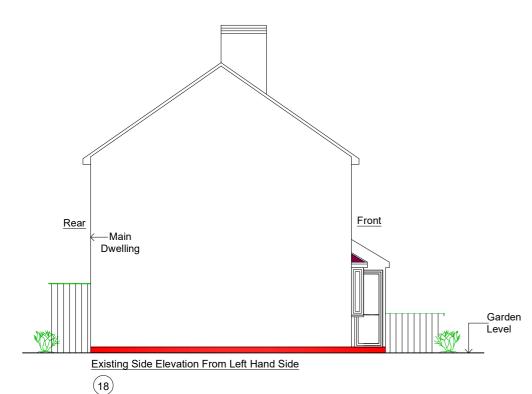

CLIENT

Po Ling Or

PROJECT

18 Browning Avenue Worcester Park - Surrey KT4 8AY

Rear Extension:

DRAWING

Proposed Single Storey Rear Extension Existing & Proposed Elevations Sheet 2

| SCALE                   | DRAWN BY | CHECKED | DATE     |
|-------------------------|----------|---------|----------|
| 1:50 @ A1<br>1:100 @ A3 | RS       | RS      | 25.11.23 |