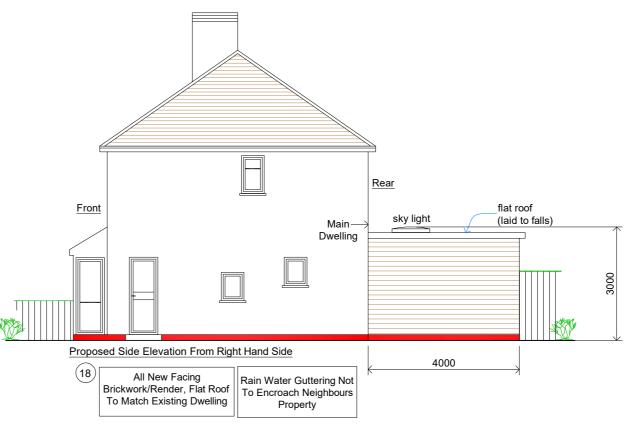

all rainwater guttering, down pipes locations to be confirmed by architect & not to encroach neighbors property

## roof lights:

final size and position of roof lights to clients requirements

client/builder to liaise with local water board for any new works on or within the public sewer or drain runs and obtain approval from the local authority prior to commencement of any works

CLIENT

Po Ling Or

PROJECT

18 Browning Avenue Worcester Park - Surrey KT4 8AY

Rear Extension:

DRAWING

Proposed Single Storey Rear Extension Existing & Proposed Elevations Sheet 2

| SCALE                   | DRAWN BY | CHECKED | DATE     |
|-------------------------|----------|---------|----------|
| 1:50 @ A1<br>1:100 @ A3 | RS       | RS      | 25.11.23 |