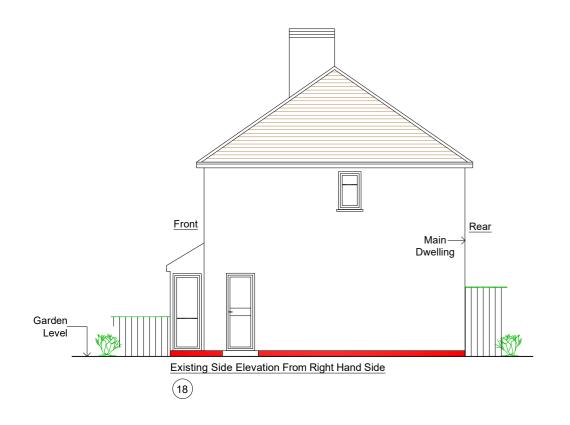

CLIENT

Po Ling Or

PROJECT

18 Browning Avenue Worcester Park - Surrey KT4 8AY

Rear Extension:

DRAWING

Proposed Single Storey Rear Extension Existing & Proposed Elevations Sheet 2

| SCALE                   | DRAWN BY | CHECKED | DATE     |
|-------------------------|----------|---------|----------|
| 1:50 @ A1<br>1:100 @ A3 | RS       | RS      | 25.11.23 |