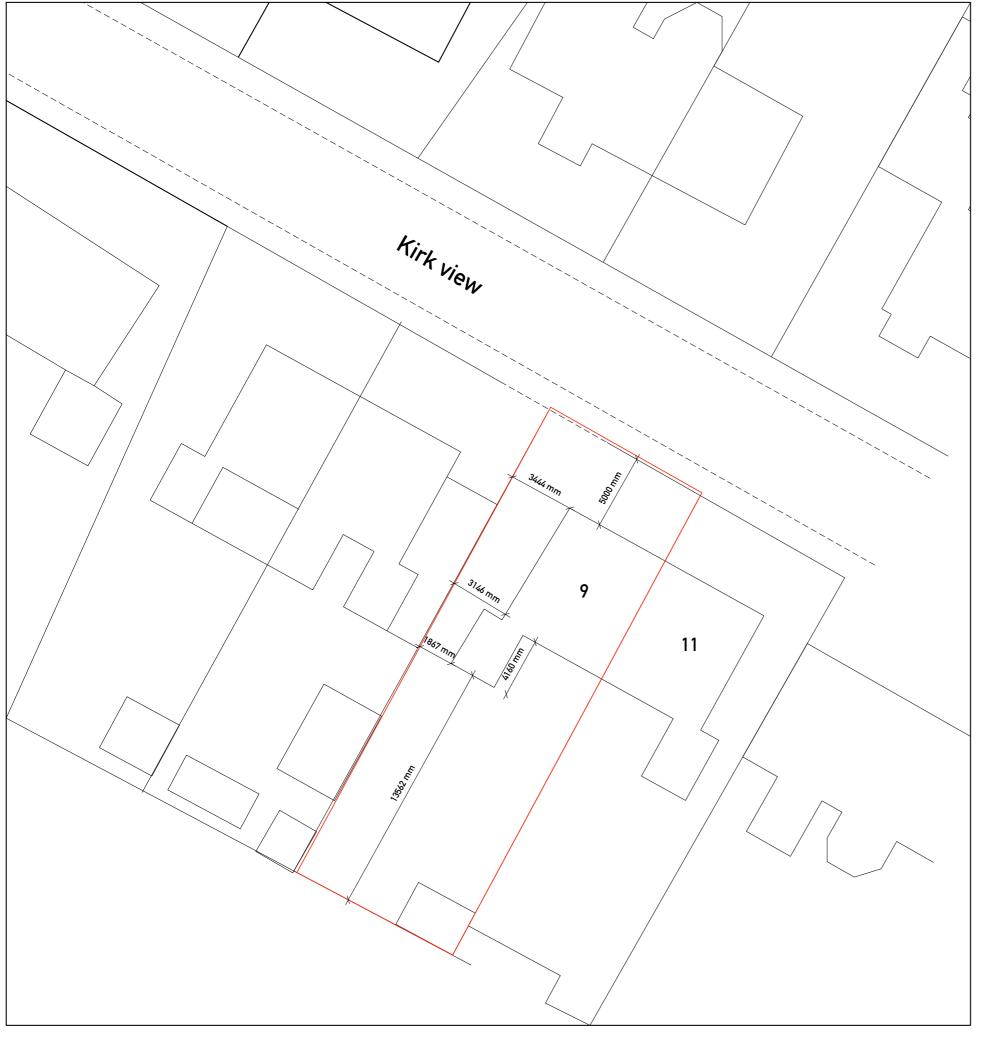

## PROPOSED SITE PLAN

Archtech Design Solutions Steve Jackson Dip con Dip arch 14 Maitland Place, Rossendale, Lan TEL 07792183353 archtech-design@icloud.com Archtech-design.co.uk

|             | ANY ALTERATION OR DEVIATION MUST BE CONFIRMED WITH THE ARCHITECT/ENGINEER/<br>LPA/LABC<br>PRIOR TO ANY WORKS BEING CARRIED OUT. IT IS THE CONTRACTORS SOLE<br>RESPONSIBILITY TO<br>CONFIRM ALL SITE MEASUREMENTS PRIOR TO ANY ORDERING OR COMMENCEMENT AS NO<br>RESPONSIBILITY IS ACCEPTED OR IMPLIED BY THE ARCHITECT/ENGINEER FTC.                                                                            |       |       |
|-------------|-----------------------------------------------------------------------------------------------------------------------------------------------------------------------------------------------------------------------------------------------------------------------------------------------------------------------------------------------------------------------------------------------------------------|-------|-------|
| NS          | THE DRAWINGS AND INFORMATION HERIN IS AND REMAINS SOLELY THE PROPERTY OF THE<br>ARCHITECT<br>ANY UNAUTHORISED USE/COPYING/SHARING/PUBLICATION/SUBMISSION ETC WILL NOT BE<br>PERMITTED<br>UNDER COPYRIGHT LAW/INTELLECTUAL PROPERTY. THIS USE ALSO EXTENDS TO THAT OF<br>THE LPA/LABC<br>AND CHECKS MUST BE MADE TO SATISFY THE SOURCE OF THE DOCUMENT PRIOR TO USE.<br>PROJECT/JOB/DWG NO/<br>KW/003/01/PL/SITE |       |       |
| eat Design  |                                                                                                                                                                                                                                                                                                                                                                                                                 |       |       |
| eurocong.   | CLIENT<br>MR & MRS WOODS                                                                                                                                                                                                                                                                                                                                                                                        | SCALE | 1:100 |
| ncs BB4 6AT | PROJECT<br>EXTENSION AT 9 KIRK VIEW, WATERFO                                                                                                                                                                                                                                                                                                                                                                    | ют    |       |