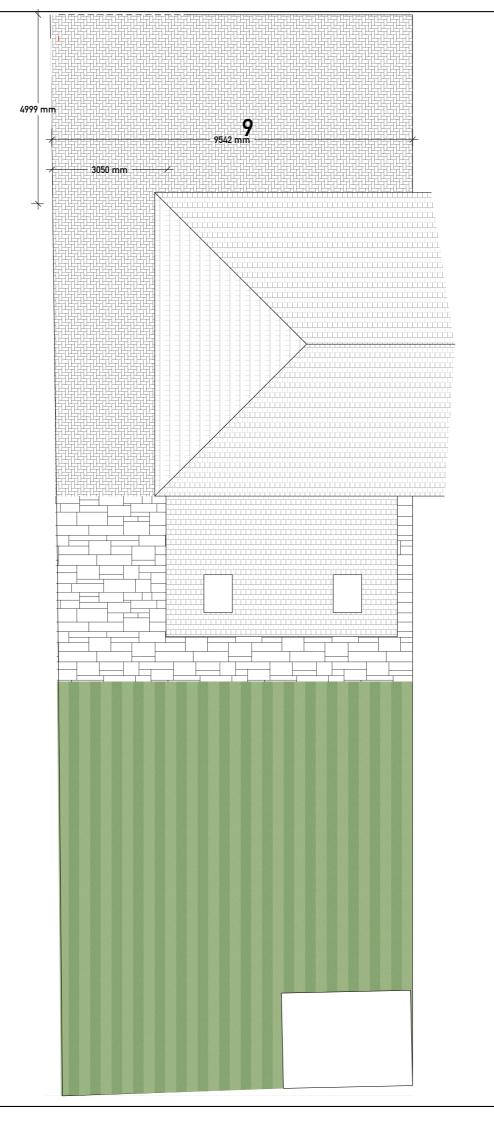

## PROPOSED SITE PLAN

Archtech Design Solutions Steve Jackson Dip con Dip arch 14 Maitland Place, Rossendale, Lan TEL 07792183353 archtech-design@icloud.com Archtech-design.co.uk

|             | ANY ALTERATION OR DEVIATION MUST BE CONFIRMED WITH THE ARCHITECT/ENGINEER/<br>LPA/LABC<br>PRIOR TO ANY WORKS BEING CARRIED OUT. IT IS THE CONTRACTORS SOLE<br>RESPONSIBILITY TO<br>CONFIRM ALL SITE MEASUREMENTS PRIOR TO ANY ORDERING OR COMMENCEMENT AS NO<br>RESPONSIBILITY IS ACCEPTED OR IMPLIED BY THE ARCHITECT/ENGINEER FTC.                                                                            |       |       |
|-------------|-----------------------------------------------------------------------------------------------------------------------------------------------------------------------------------------------------------------------------------------------------------------------------------------------------------------------------------------------------------------------------------------------------------------|-------|-------|
| NS          | THE DRAWINGS AND INFORMATION HERIN IS AND REMAINS SOLELY THE PROPERTY OF THE<br>ARCHITECT<br>ANY UNAUTHORISED USE/COPYING/SHARING/PUBLICATION/SUBMISSION ETC WILL NOT BE<br>PERMITTED<br>UNDER COPYRIGHT LAW/INTELLECTUAL PROPERTY. THIS USE ALSO EXTENDS TO THAT OF<br>THE LPA/LABC<br>AND CHECKS MUST BE MADE TO SATISFY THE SOURCE OF THE DOCUMENT PRIOR TO USE.<br>PROJECT/JOB/DWG NO/<br>KW/003/01/PL/SITE |       |       |
| eat Design  |                                                                                                                                                                                                                                                                                                                                                                                                                 |       |       |
| eurocong.   | CLIENT<br>MR & MRS WOODS                                                                                                                                                                                                                                                                                                                                                                                        | SCALE | 1:100 |
| ncs BB4 6AT | PROJECT<br>EXTENSION AT 9 KIRK VIEW, WATERFO                                                                                                                                                                                                                                                                                                                                                                    | ют    |       |