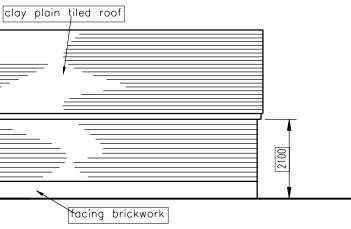

Do not scale this drawing EXCEPT FOR PLANNING USE. All dimensions must be checked on site with any discrepancy reported to designer. All levels must be checked on site. Room sizes shown on this plan are approximate. It should be noted that the extent of external openings may require adjustment following a Thermal Assessment calculations and overheating calculations (Building Control stage). clay plain tiled roof This drawing remains the copyright of the Designer. The presence of underground services/drains has not been checked and it is the Freeholders responsibility to check for any legal site restrictions/covenants/boundaries. All site boundaries shown are approximate. 2600 2100 horizontal Cedral Lap cladding facing brickwork South Elevation North Elevation clay plain tiled roof horizontal Cedral Lap cladding 2100 facing brickwork East Elevation clay plain tiled roof horizontal Cedral Lap cladding 2100 facing brickwork West Elevation