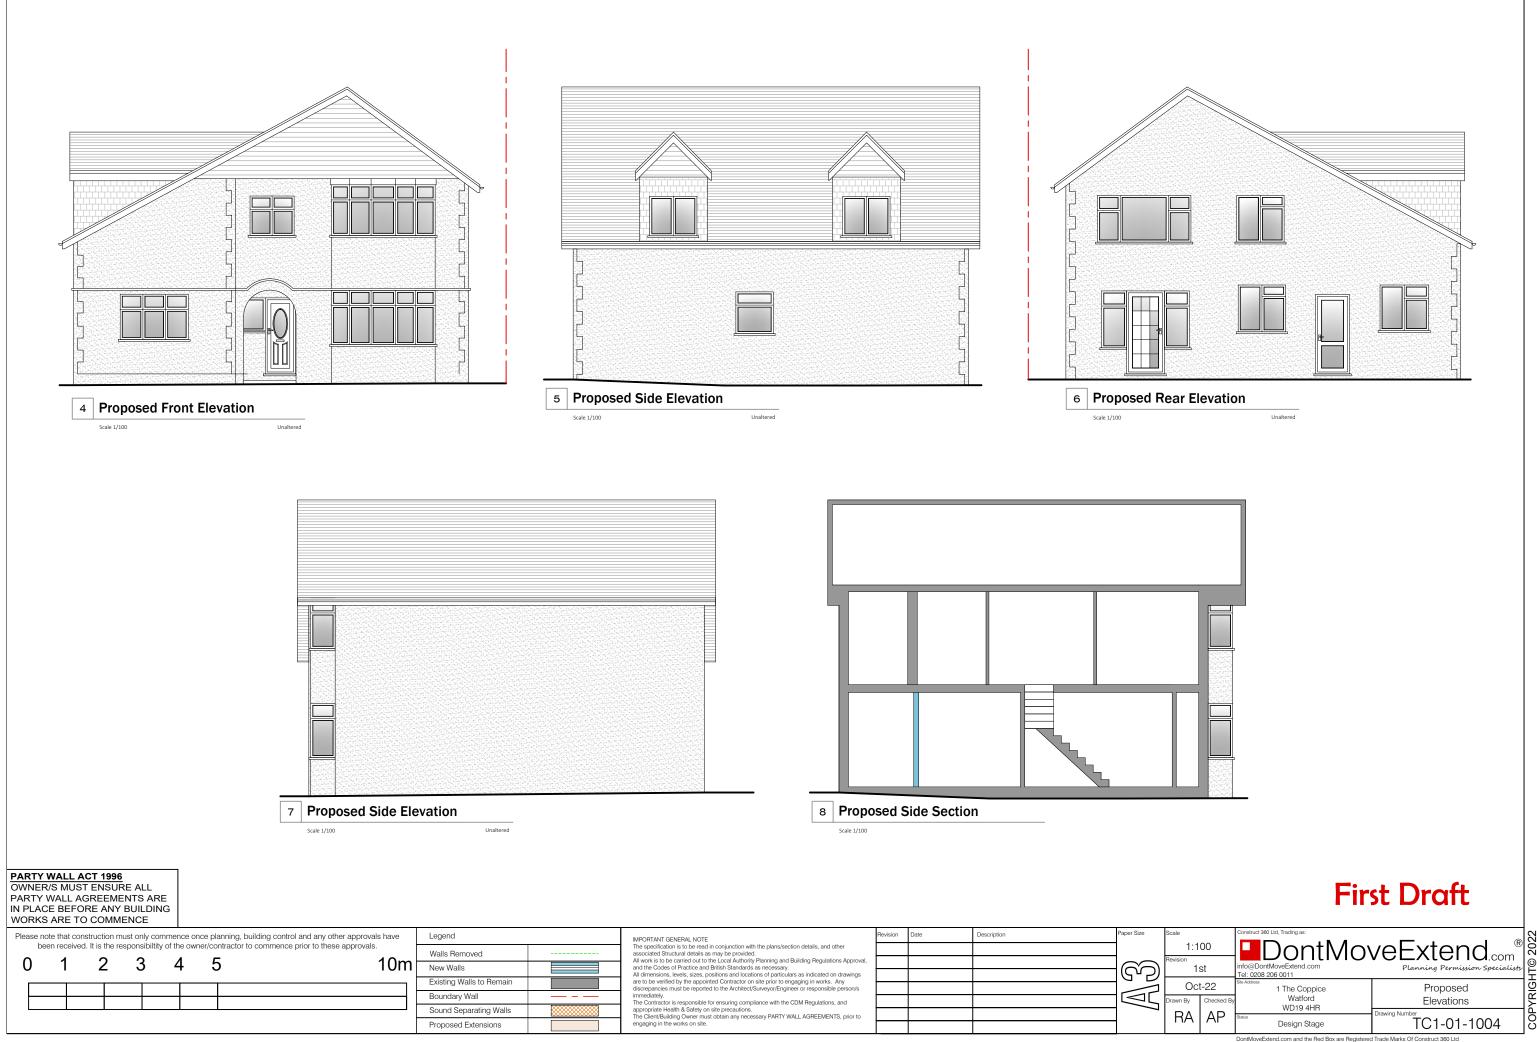

## First Draft

| lle<br>1:100<br>rision<br>1st                                                      |            | Construct 360 Ltd, Trading as:<br>Dont Move<br>info@DontMoveExtend.com<br>Tei: 0208 206 0011 | VEExtend.com<br>Planning Permission Specialists | HT© 2022 |
|------------------------------------------------------------------------------------|------------|----------------------------------------------------------------------------------------------|-------------------------------------------------|----------|
| Oct-22                                                                             |            | Site Address 1 The Coppice                                                                   | Proposed                                        | RIG      |
| wn By                                                                              | Checked By | Watford<br>WD19 4HB                                                                          | Plans                                           | ≻        |
| RA                                                                                 | AP         | Status<br>Design Stage                                                                       | TC1-01-1003                                     | СОР      |
| DontMoveExtend.com and the Red Box are Registered Trade Marks Of Construct 360 Ltd |            |                                                                                              |                                                 |          |