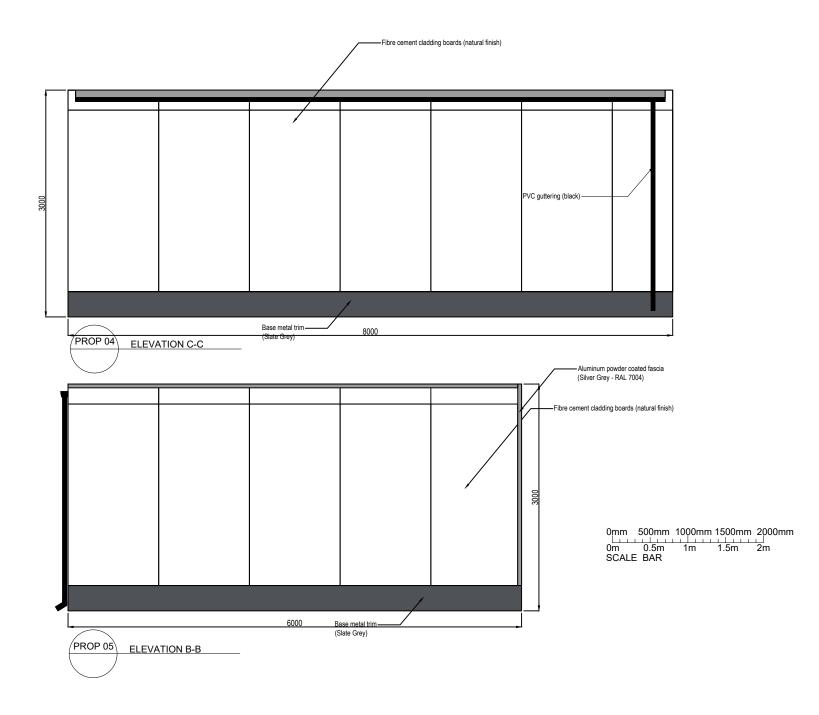

| ROO<br>OUTDO                       |                         |                   |                                                               |
|------------------------------------|-------------------------|-------------------|---------------------------------------------------------------|
| CLIENT NAME<br>Lucy & Steve        | Turner                  |                   |                                                               |
| CLIENT ADDRESS<br>3 Witton Park, 4 | 39B Chester Road, Ha    | rtford, Cheshire, | CW8 2AG                                                       |
| DRAWING NAME<br>SOLO - ELEV        | ATIONS B-B, C-C         |                   |                                                               |
| DRAWING NUMBER<br>C32835-3         | DRAWING DATE 24/11/2023 | REV 3             | DO NOT SCALE OFF THIS<br>DRAWING<br>COPYRIGHTS REMAINS WITH   |
|                                    | scale<br>1:50 A3        | DRAWN BY          | ROOMS OUTDOOR<br>REPORT ANY DISCREPANCIES<br>TO ROOMS OUTDOOR |