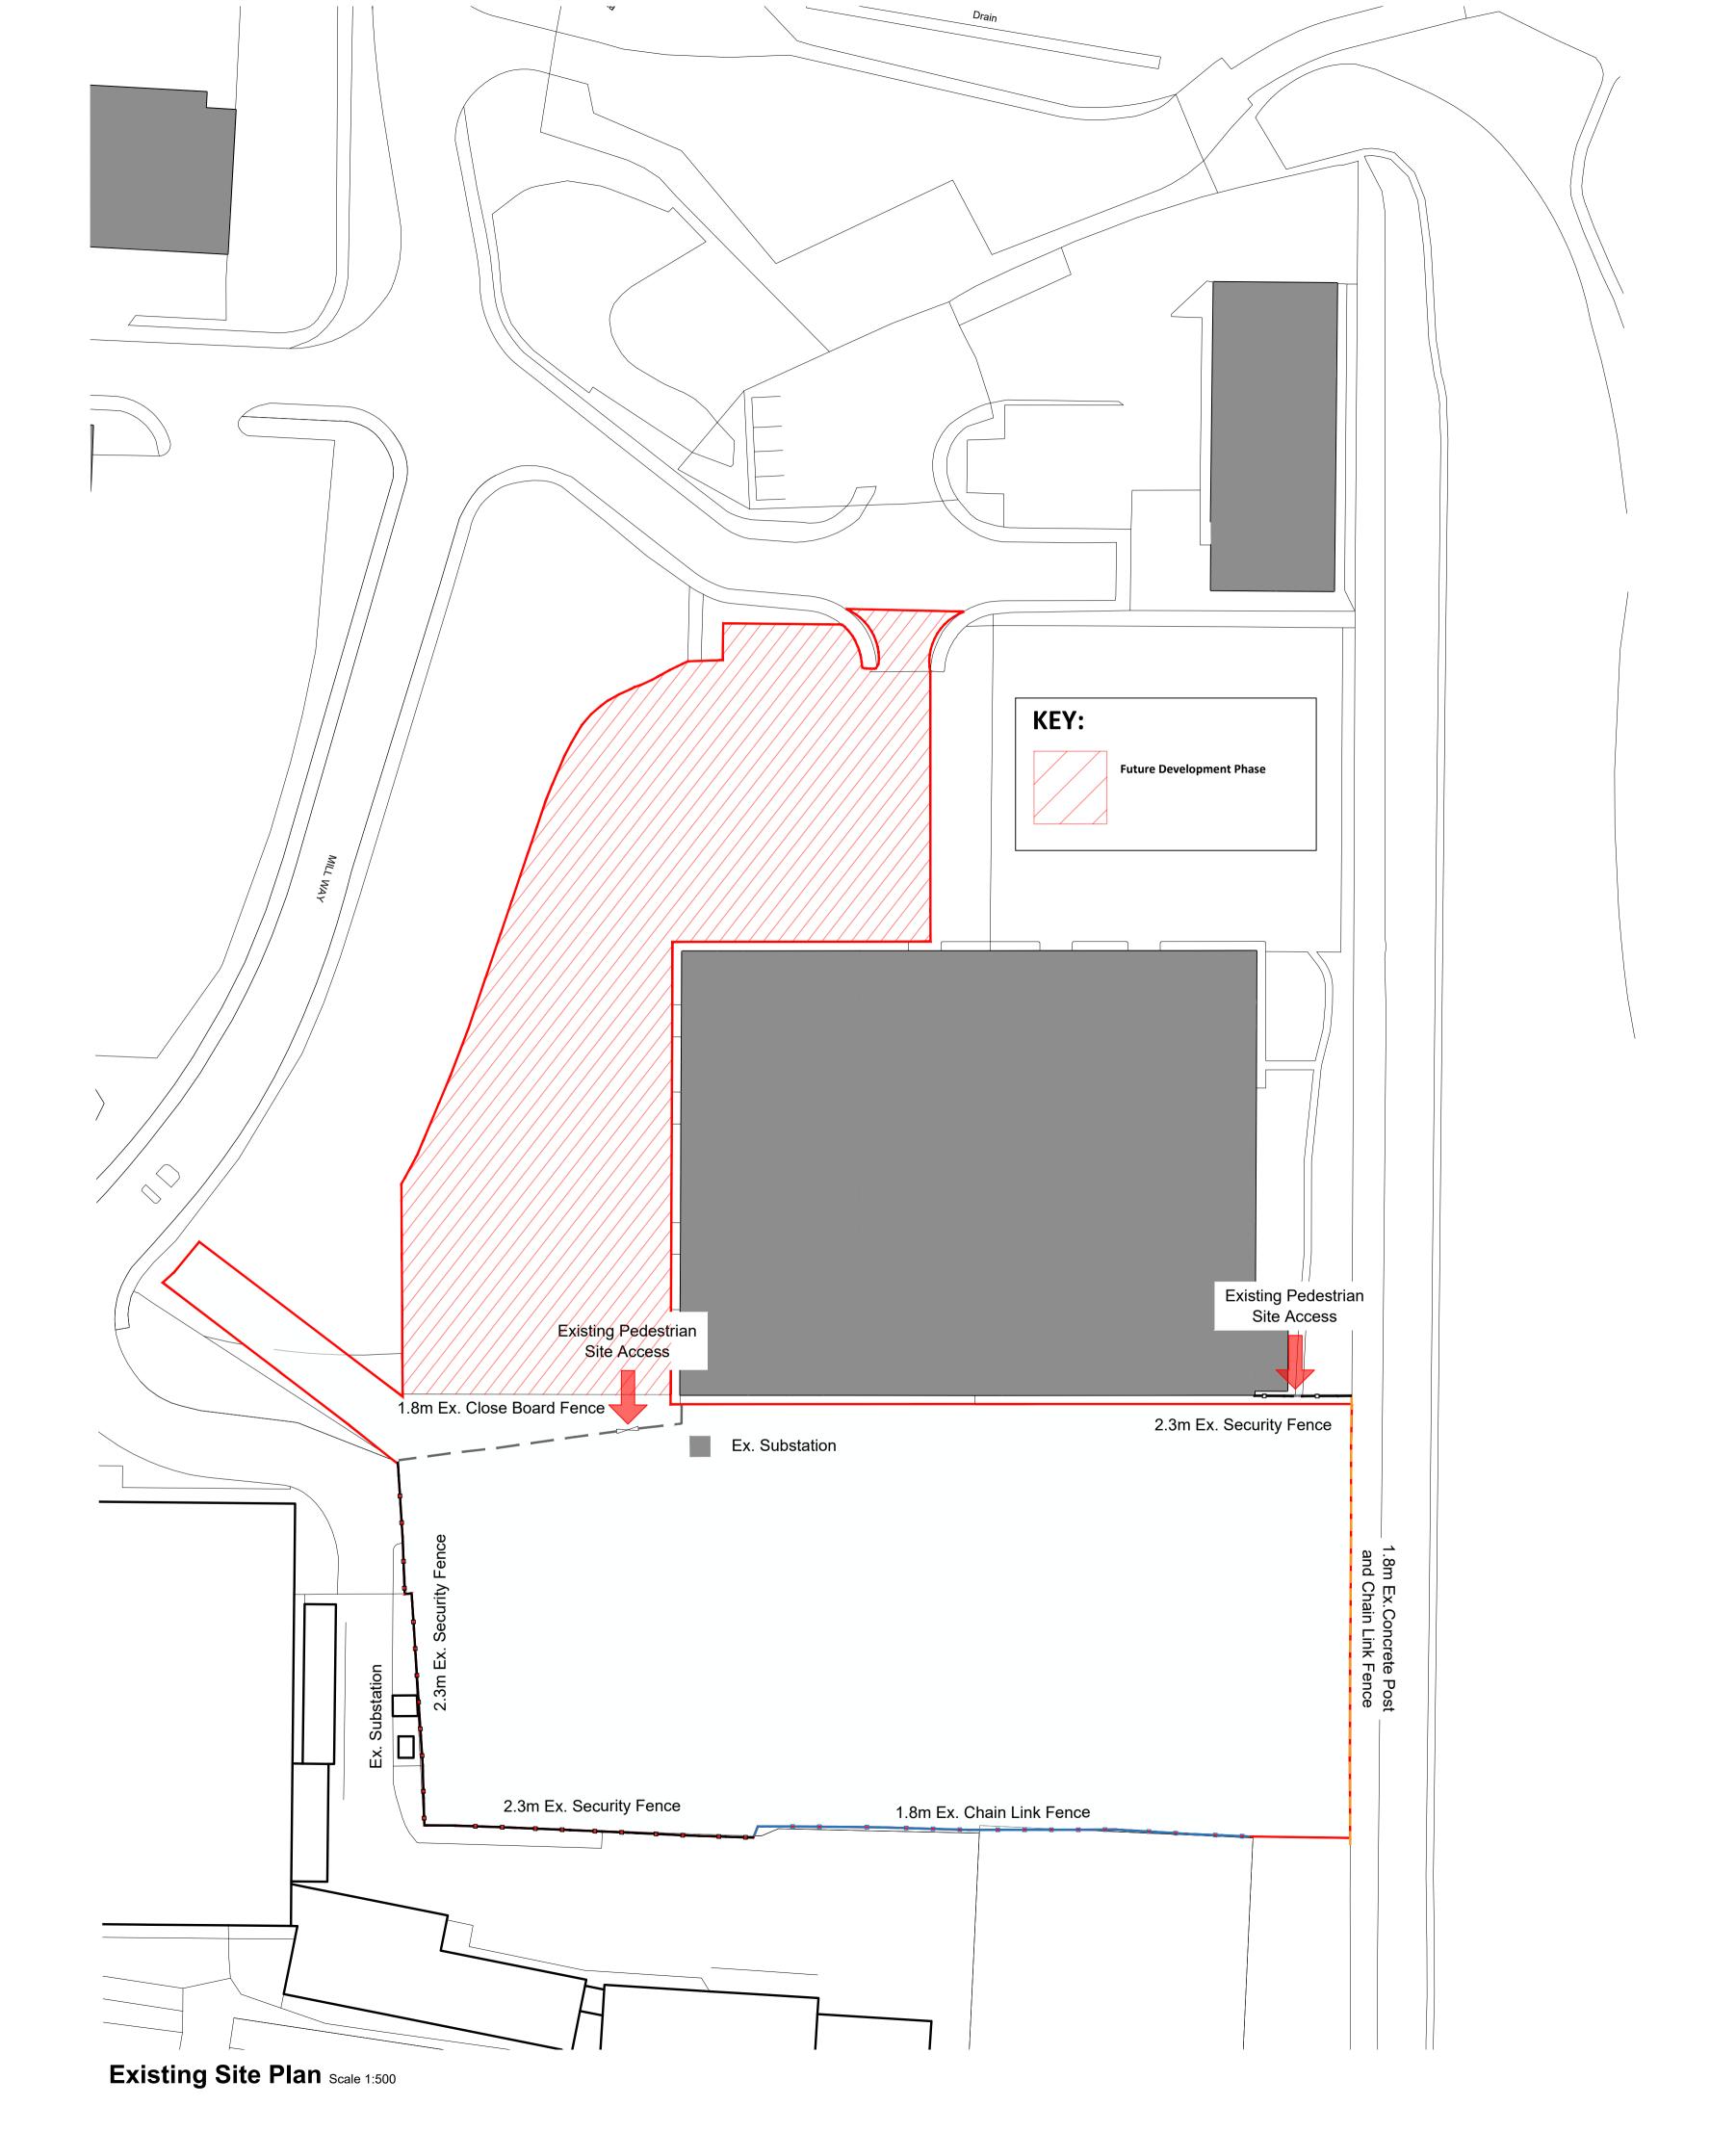

Link Fence

---- 1.8m Ex.Concrete Post and Chain Link Fence

— — — 1.8m Ex. Close Board Fence

2.3m Ex. Security Fence

1.8m Ex. Chain Link Fence

Planning Application Boundary Area = 2.99 Acres (1.21 Hectares)

DLANING IS TO BE USED FOR THE STATED PURPOSE

SCALE 1:500

C Drawing scale corrected.

DG LD 10.06.22

rev amendments by ckd date

Proposed B2 / B8 Facility,
Trinity Trading Estate,
Sittingbourne
Existing Site Plan

## Batut Property Unit Trust

| ₹│    | 0. +44 (0)1030 053027     | e. mo@umcarchitects.c | OH                 |  |
|-------|---------------------------|-----------------------|--------------------|--|
| ONLY, | RIBA PoW Stage:           | 2 - Concept           | 2 - Concept Design |  |
| óΙ    | Document Suitability:     | S2                    |                    |  |
|       | Drawn / Checked:          | RJM / RJM             | RJM / RJM          |  |
|       | Date:                     | 15.09.2021            |                    |  |
|       | Scale:                    | 1:500                 | A1                 |  |
|       | UMC Project Number:       | 21403                 |                    |  |
|       | Document Reference:       | Drawing no:           | Revision:          |  |
|       | 21403 - UMC - ZZZZ - SI - | DR - A 0502           | D                  |  |