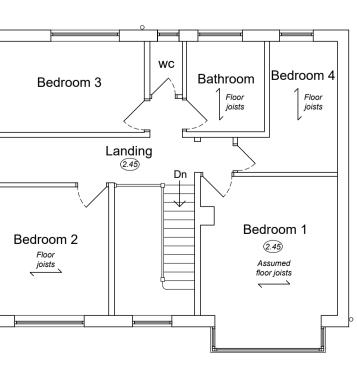

## Existing Ground Floor Plan Scale: 1/100

Existing First Floor Plan Scale: 1/100