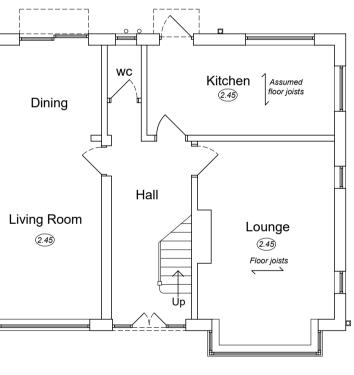

## Existing Ground Floor Plan Scale: 1/100

Existing First Floor Plan Scale: 1/100