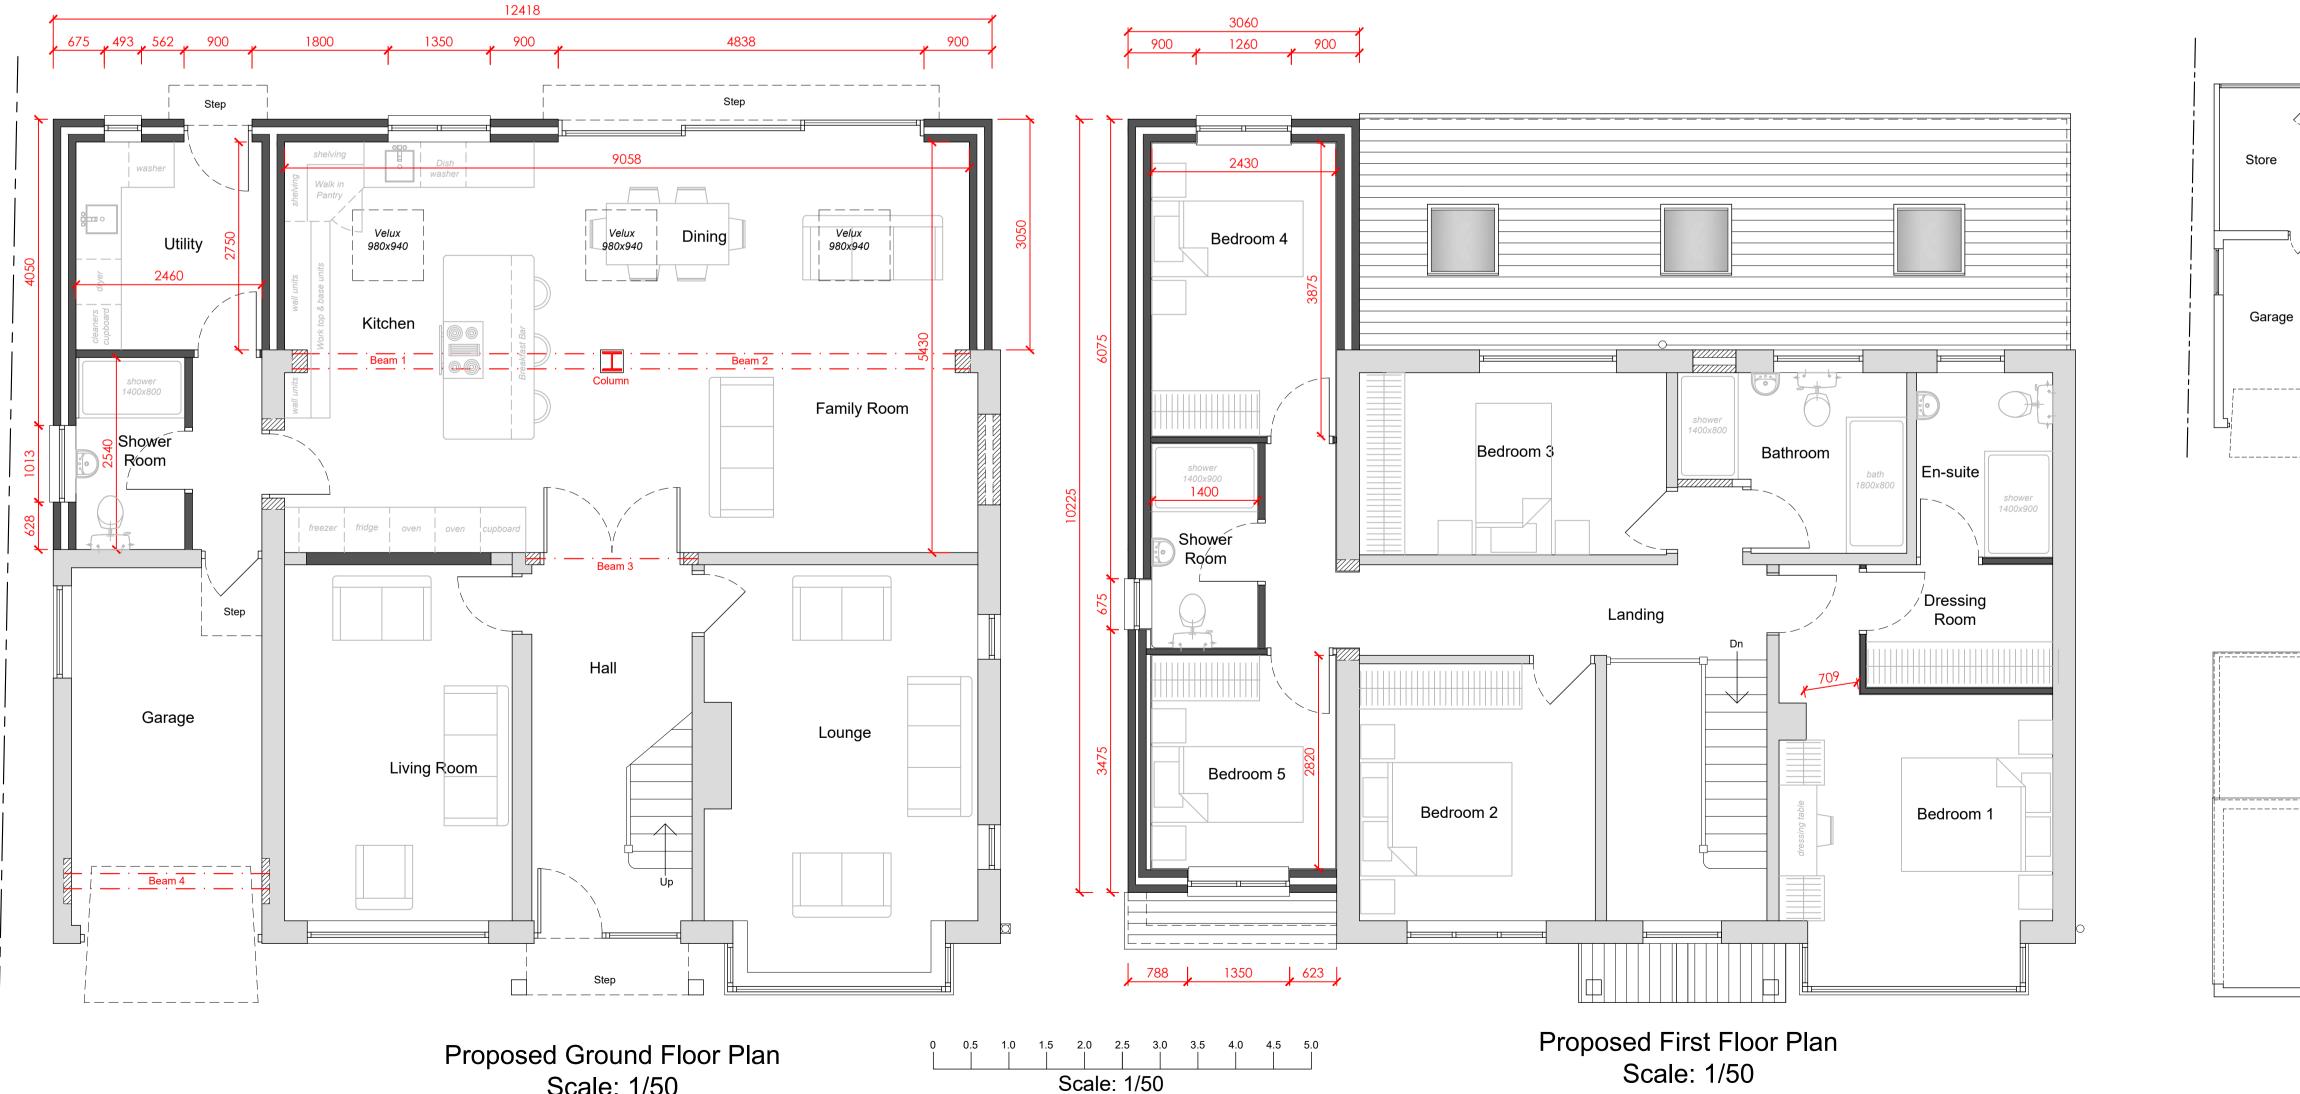

## Existing Ground Floor Plan Scale: 1/100

Existing First Floor Plan Scale: 1/100