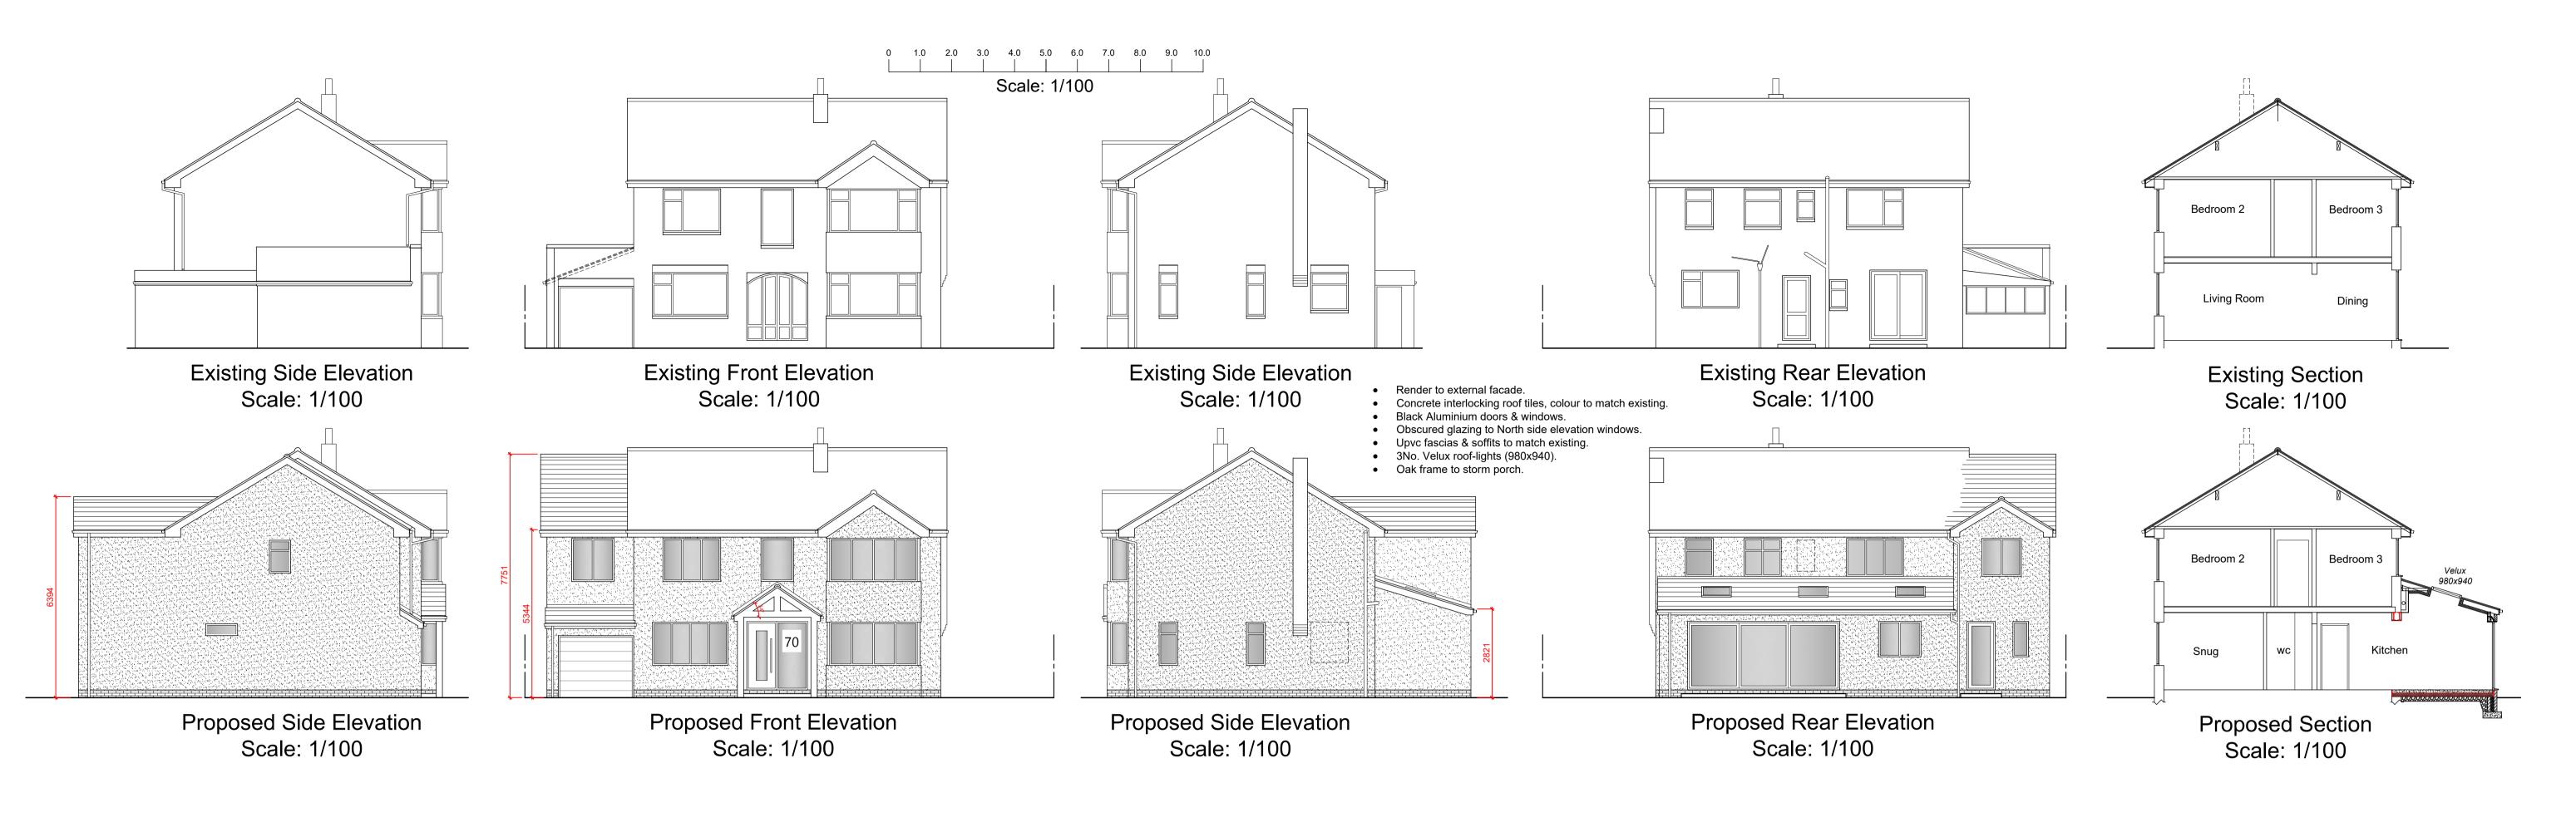

## Existing Ground Floor Plan Scale: 1/100

Existing First Floor Plan Scale: 1/100