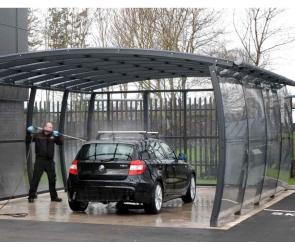

Proposed Wash Canopy

Staff Amenities, Pumps and Storage

Customer waiting shelter

Proposed Fencing, 1.8m high

Rev D: 23/07/2022 Revised to suit LPA comments

Drawing

Proposed Site Plan OPTION D

Scale: