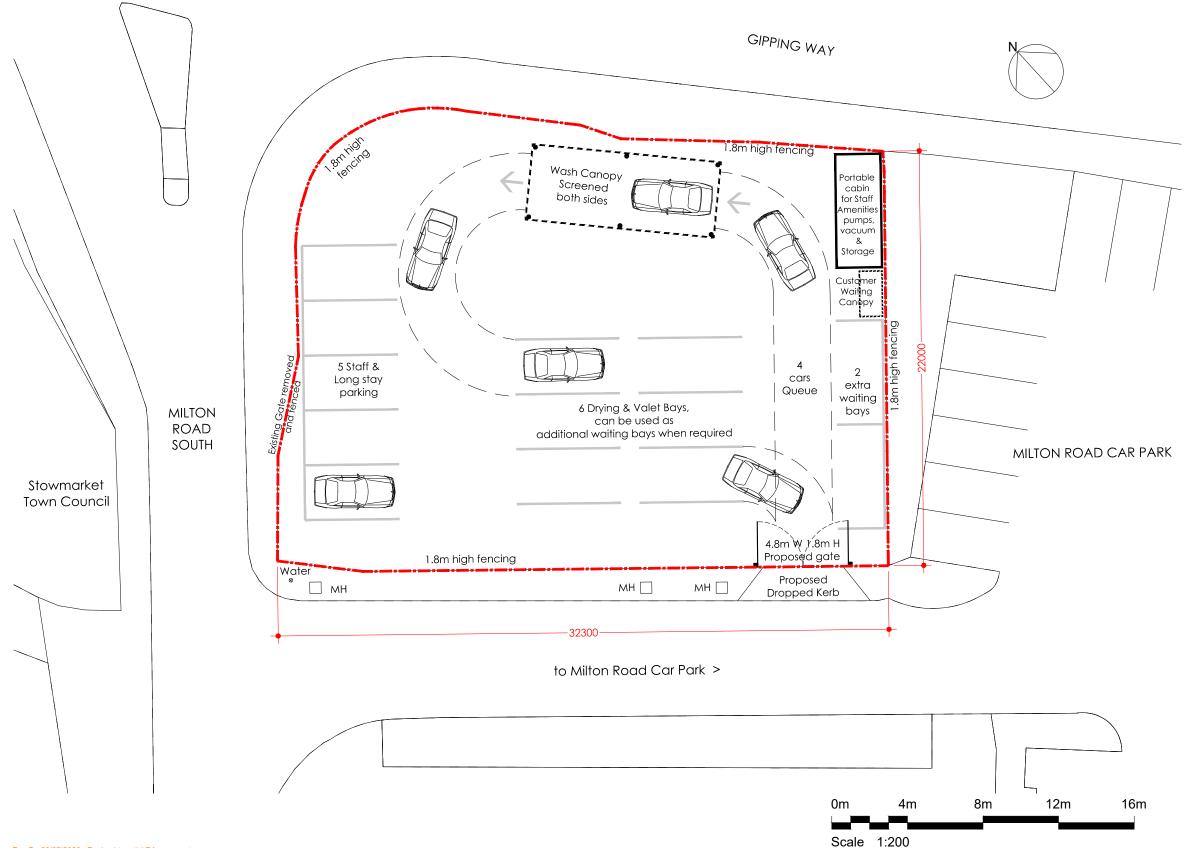

Proposed Wash Canopy

Staff Amenities, Pumps and Storage

Customer waiting shelter

Proposed Fencing, 1.8m high

Rev D: 23/07/2022 Revised to suit LPA comments

Drawing

Proposed Site Plan OPTION D

Scale: