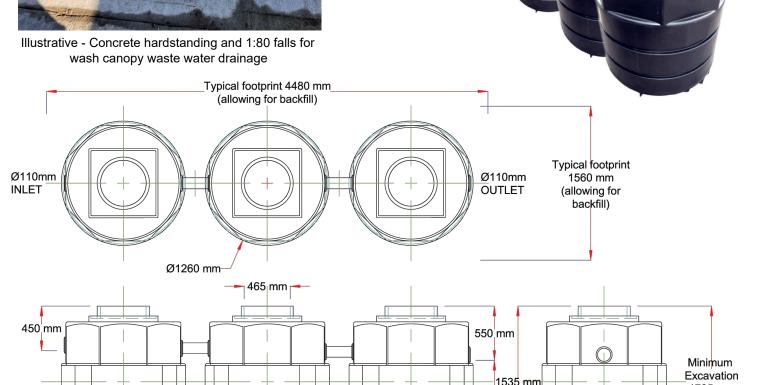

## 3 Stage in-line underground sand, silt, oil and grease filtration for commercial car wash

- Placement with the site to be confirmed by the installation specilaist.
- existing services, water, power and drainage are subject to client's survey.
- Anglian Water convent for local drainage system must be secured prior to installation.
- to be accessible for regular emptying and cleaning.
- Installed by manufacturer approved contractors.