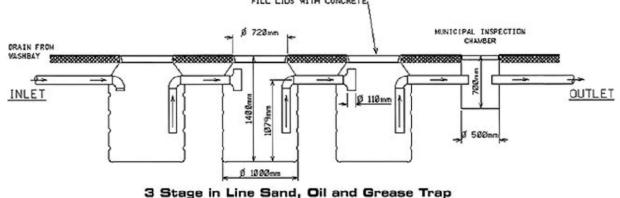

## 3 Stage in-line underground sand, silt, oil and grease filtration for commercial car wash

- Placement with the site to be confirmed by the installation specilaist.
- existing services, water, power and drainage are subject to client's survey.
- Anglian Water convent for local drainage system must be secured prior to installation.
- to be accessible for regular emptying and cleaning.
- Installed by manufacturer approved contractors.