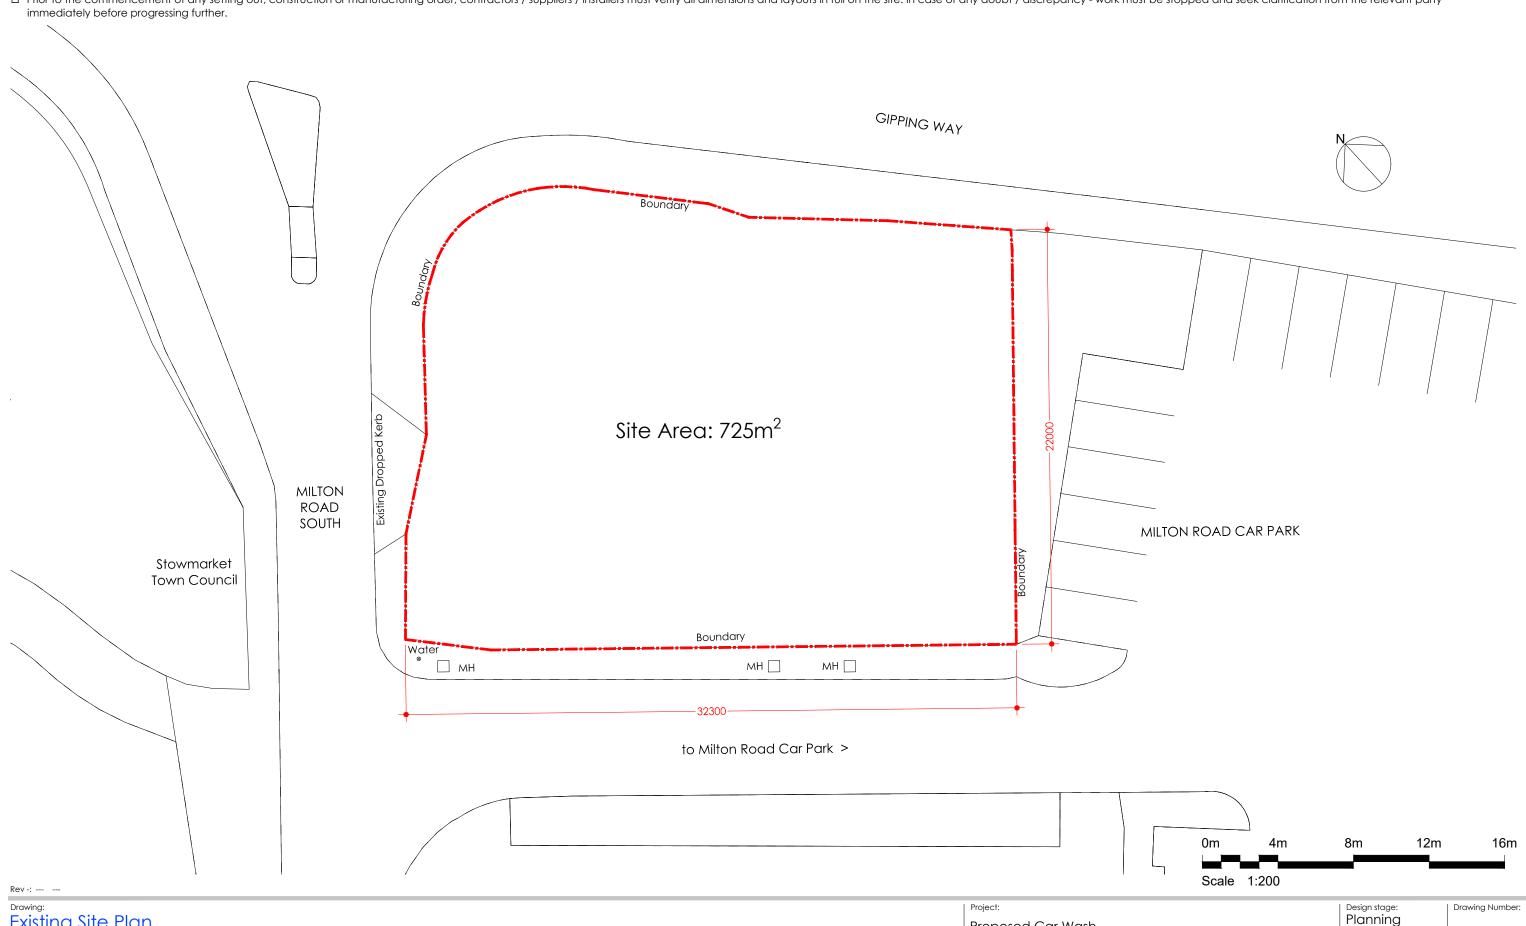

Existing Site Plan As shown at A3 sheet

Proposed Car Wash Milton Road South, Stowmarket, IP14 1EJ

Planning January 2022