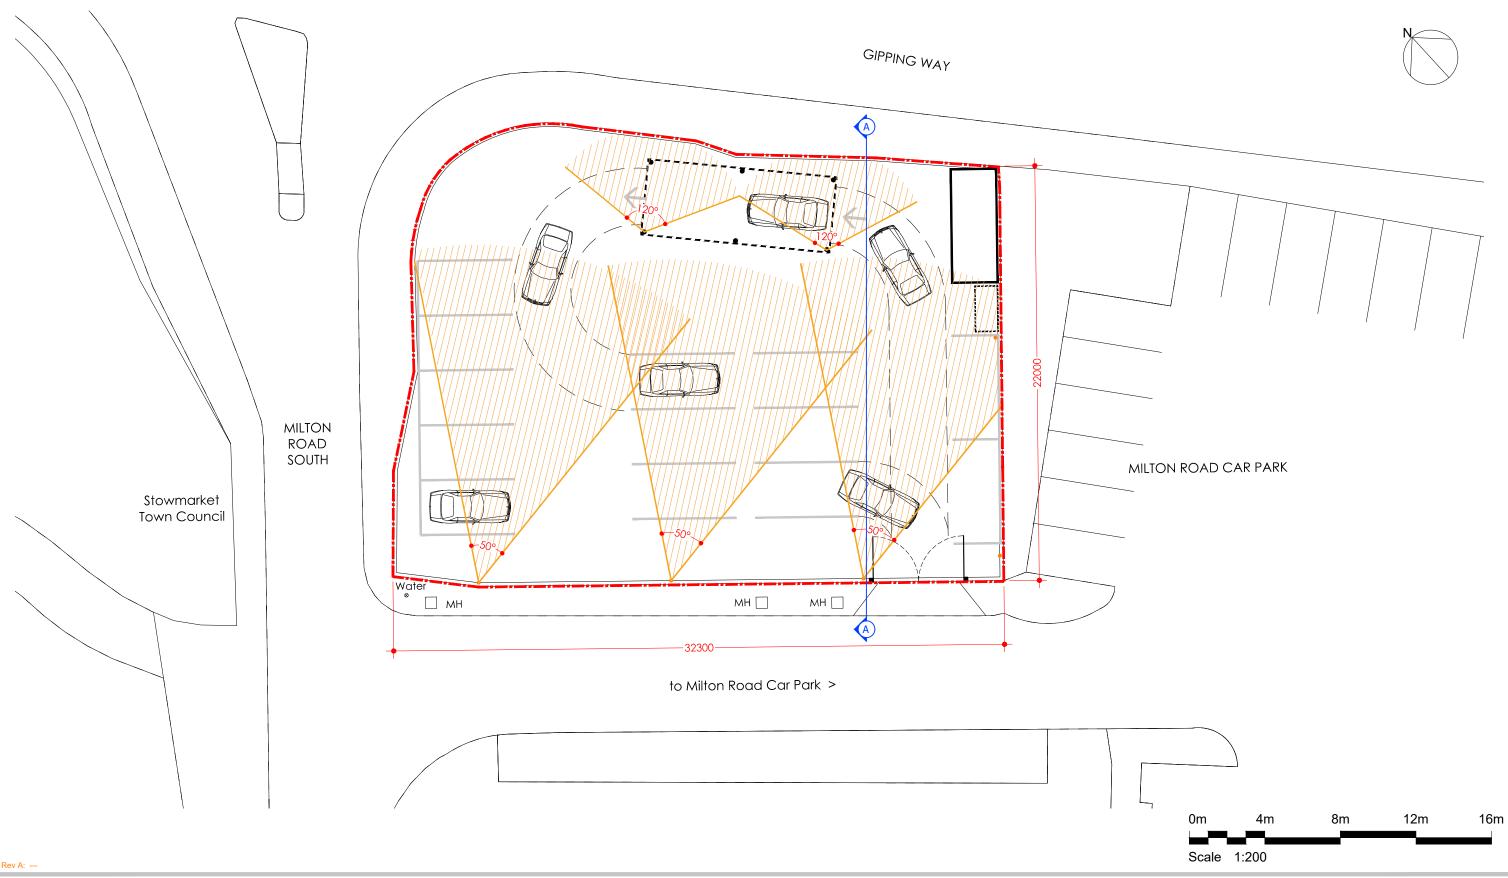

As shown at A3 sheet

Proposed External Lighting Layout

Proposed Car Wash Milton Road South, Stowmarket, IP14 1EJ

Design stage: Planning August 2022 Drawing Number