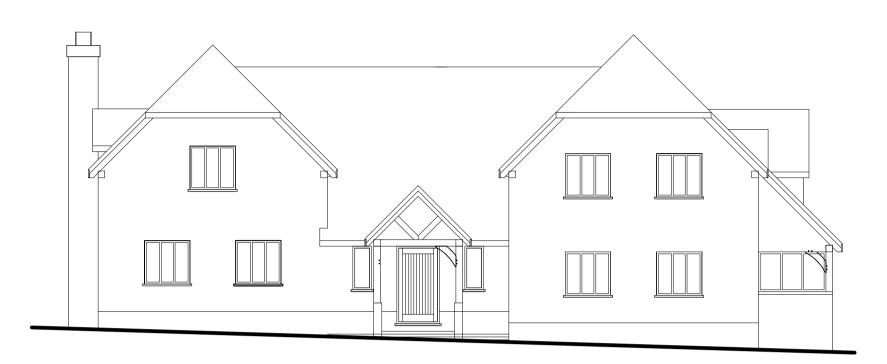

Side Elevation (South West)

Front Elevation (North West)

Side Elevation (North East)

Rear Elevation (South East)

This is a scaled drawing for planning purposes. Contractor to check all dimensions on site prior to the commencement of the works.