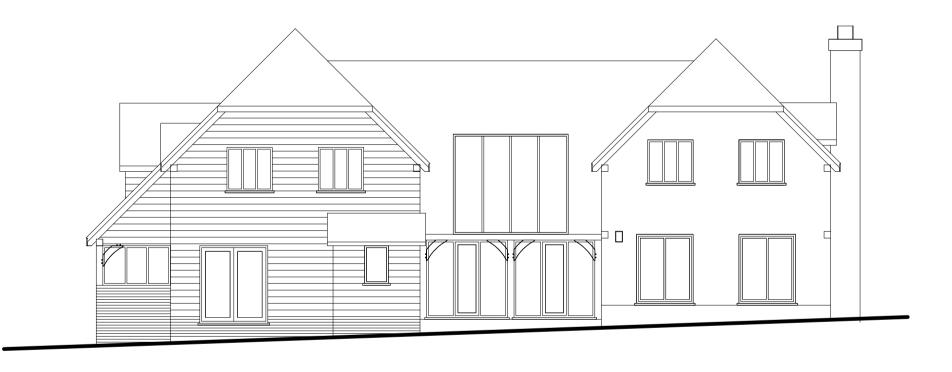

Side Elevation (South West)

Front Elevation (North West)

Side Elevation (North East)

Rear Elevation (South East)

This is a scaled drawing for planning purposes. Contractor to check all dimensions on site prior to the commencement of the works.