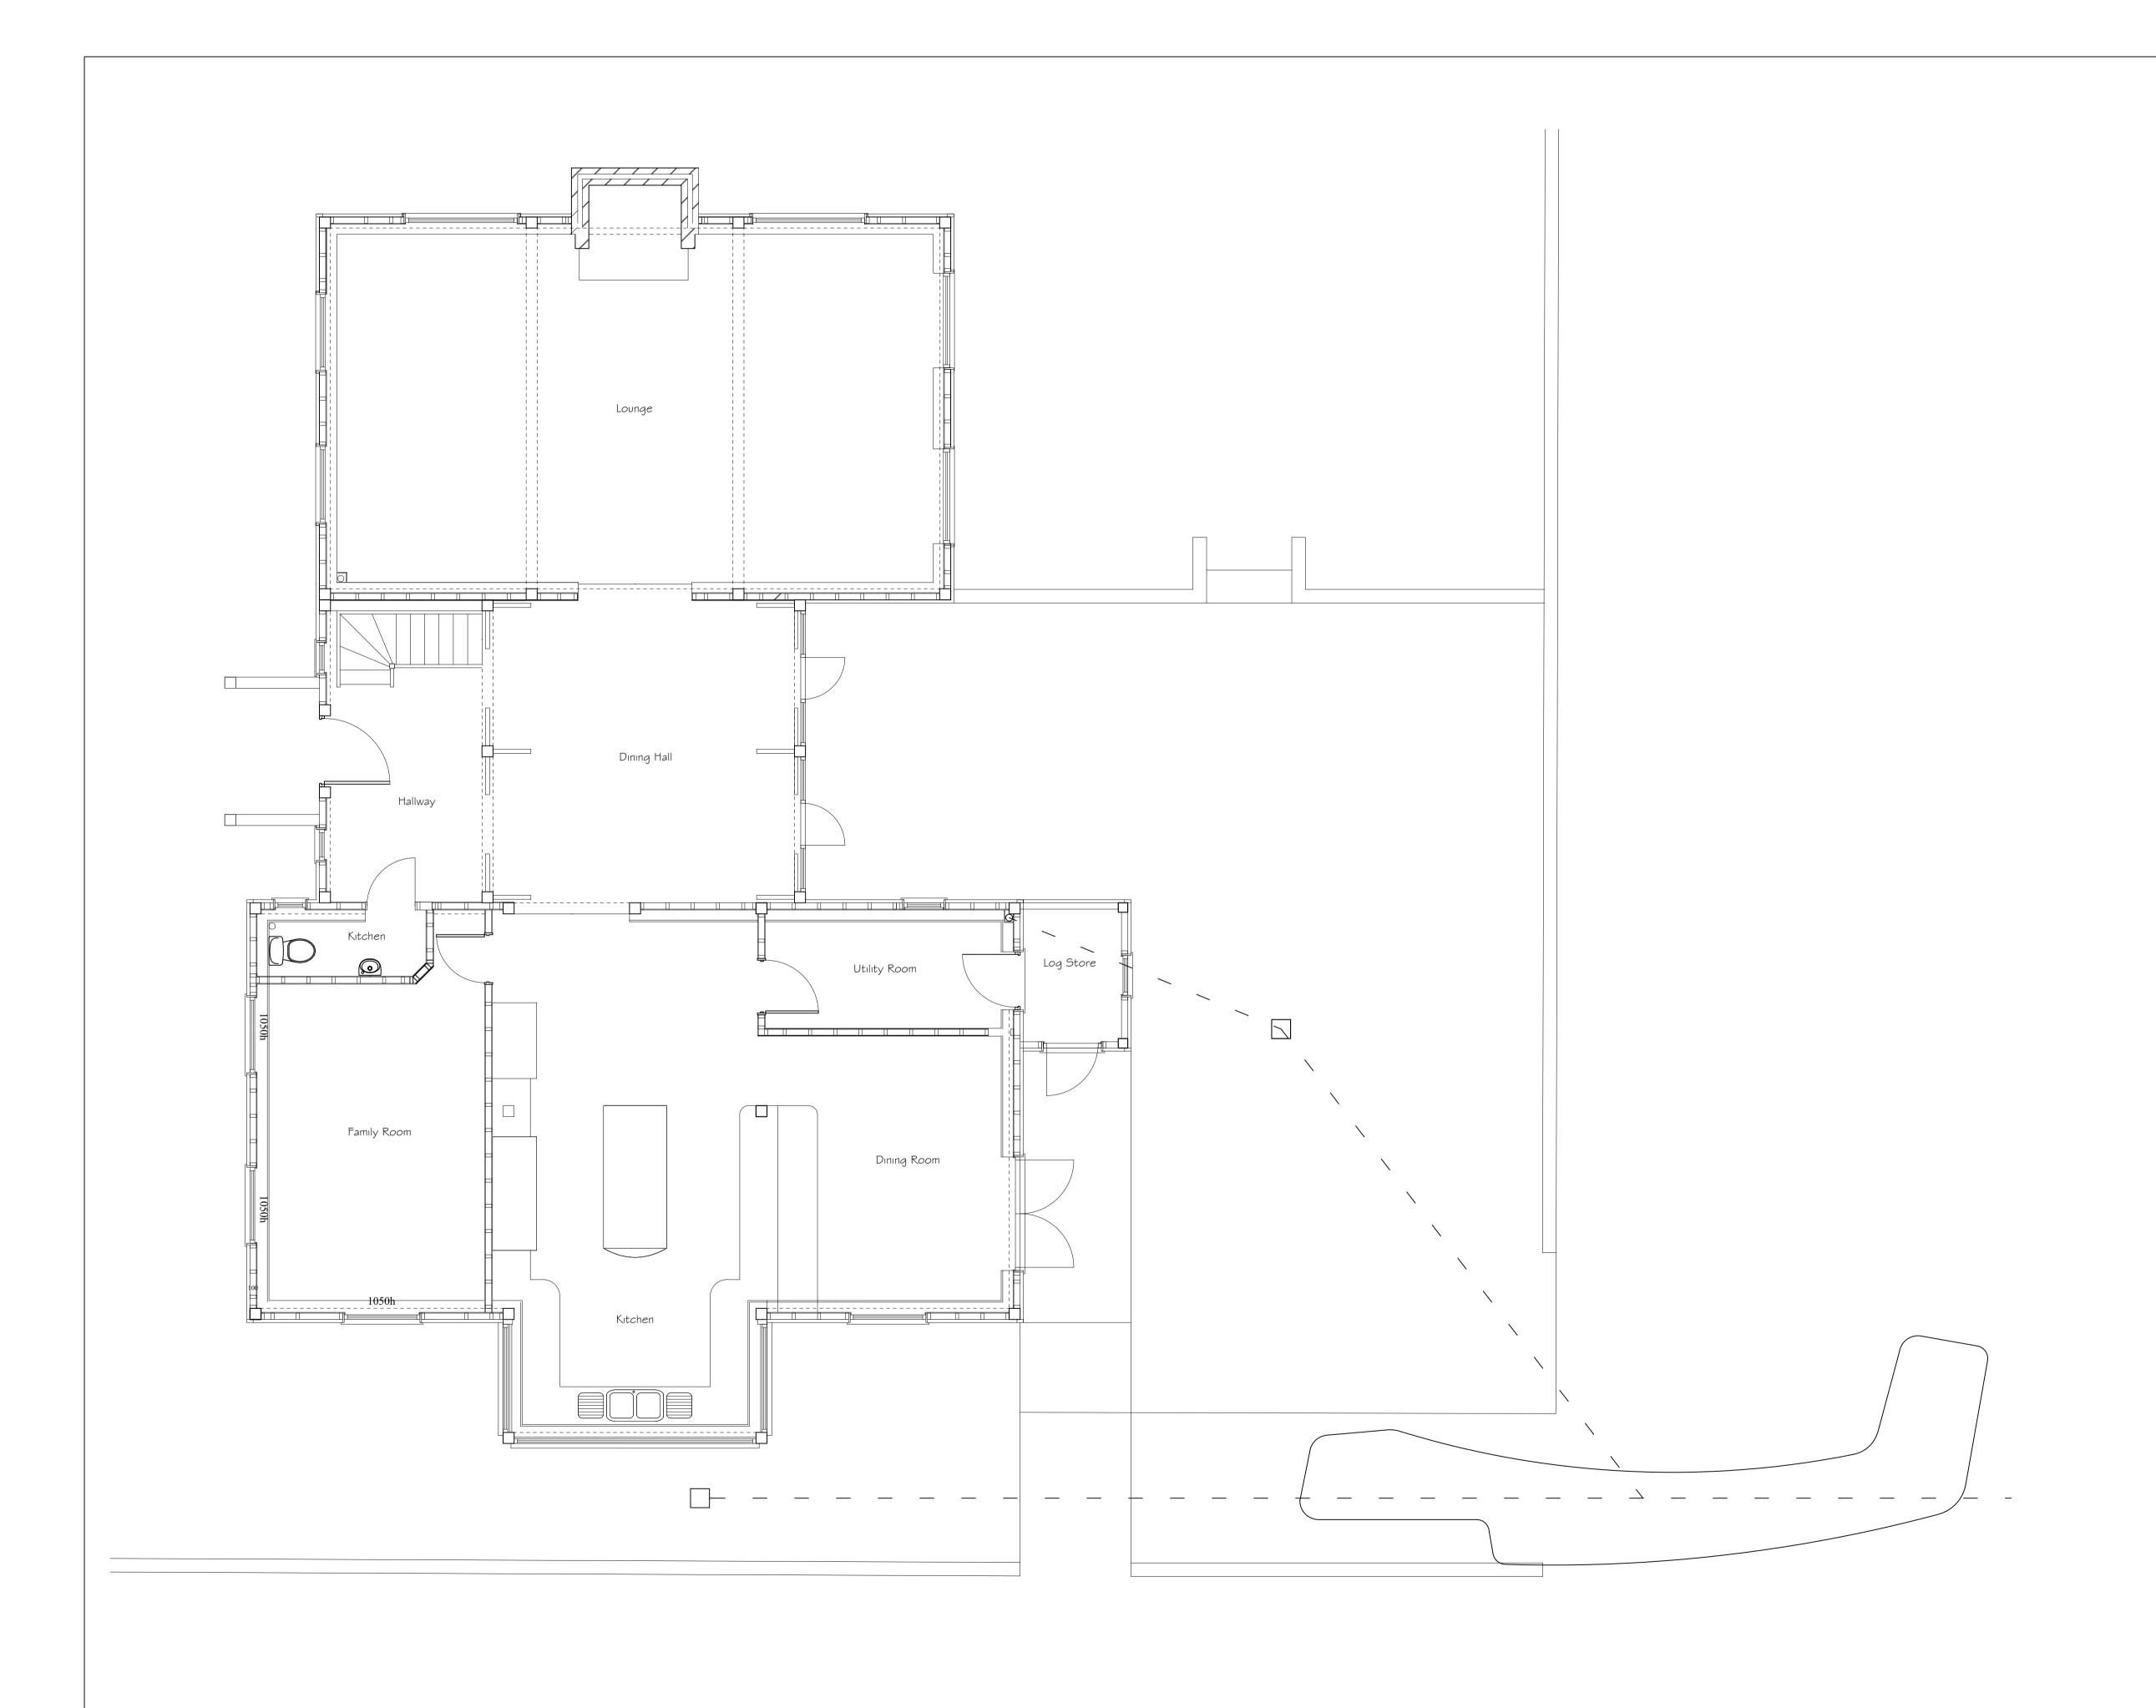

Inter County Surveys

4, Suffolk Road, Andover, Hampshire, SP10 2JD Telephone: (01264) 355760 Fax: (01264) 355760

Client:

Mrs \$ Mrs Bryant Hurst

Job Title:

Single Storey Extension Bury Hill Farm Green Lane Stoke

Andover SPII OPF

Drawing Title:

Existing Ground Floor Layout

Scale: 1:50 @ A1

Date: Jan 23 Drawn By:

Drawing No: Re