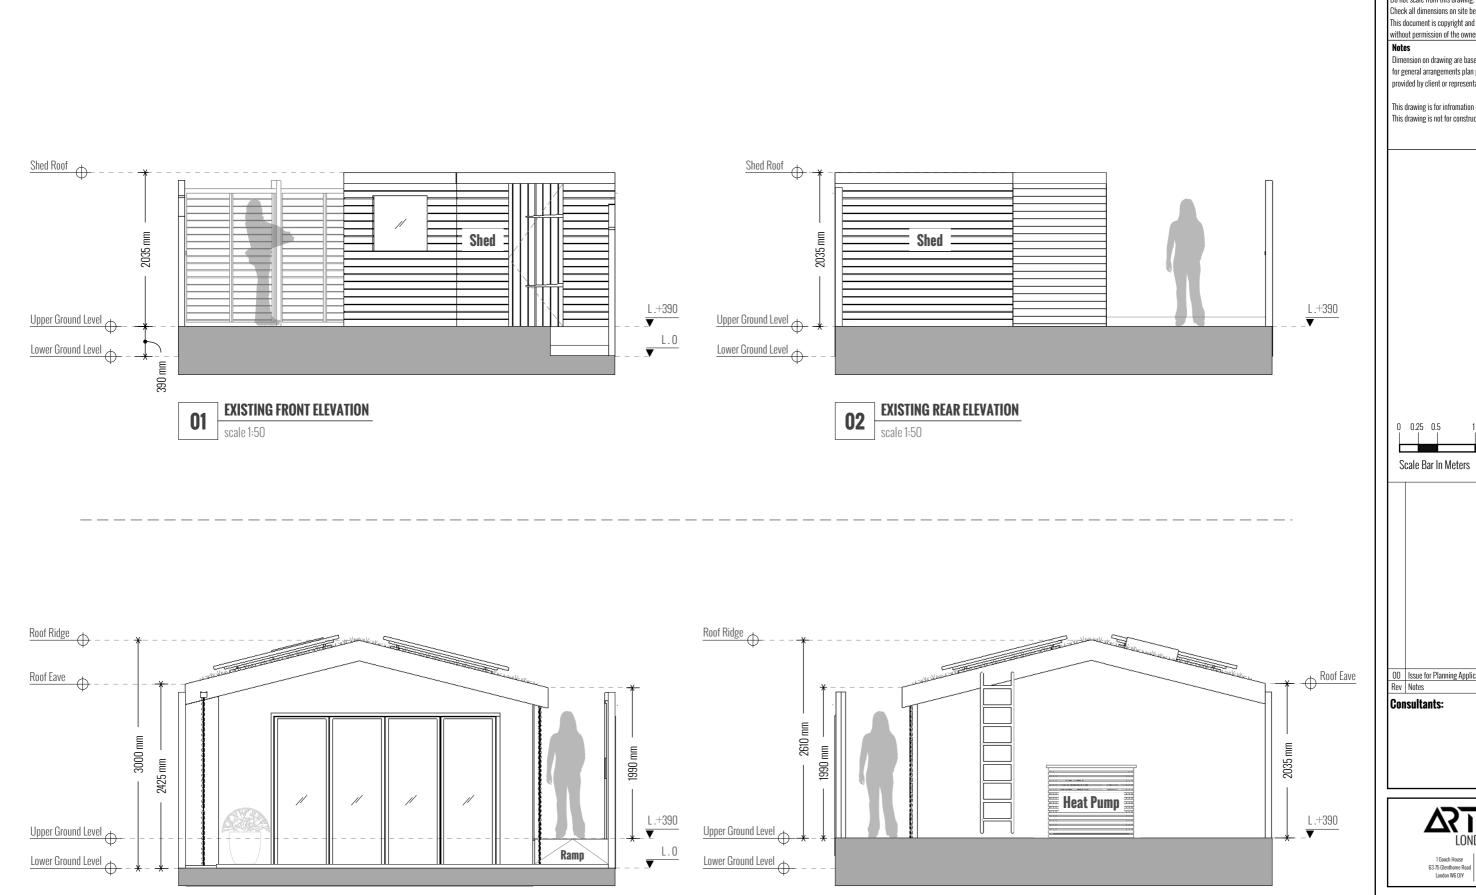

PROPOSED REA ELEVATION

scale 1:50

PROPOSED FRONT ELEVATION

scale 1:50

Do not scale from this drawing. Check all dimensions on site before fabrication or setting out. This document is copyright and may not be reproduced without permission of the owner. Dimension on drawing are based on architectural survey for general arrangements plan purposes only, and provided by client or representative specialist. This drawing is for infromation only. This drawing is not for construction. 
 00
 Issue for Planning Application
 13.11.2023
 ARTES
 ARTES