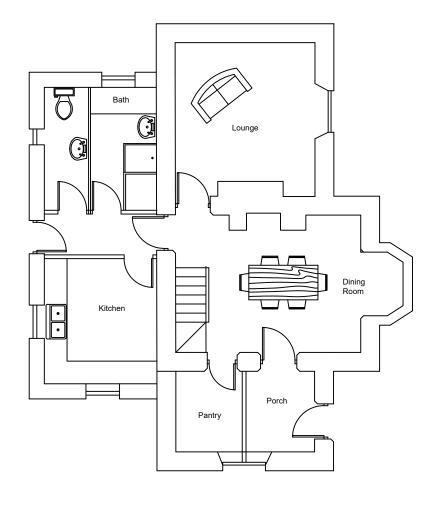

Ground floor plan

First floor plan

Floor area 110 sq m

- 1.Do not scale from this drawing.
- 2.All dimensions and levels must be checked on site.
- 3. Survey drawings indicative only, to be verified by contractor on site.
- 4. This drawing is subject to Building Control approval any works undertaken prior are at clients risk.
- 5. This drawing is protected by copyright.