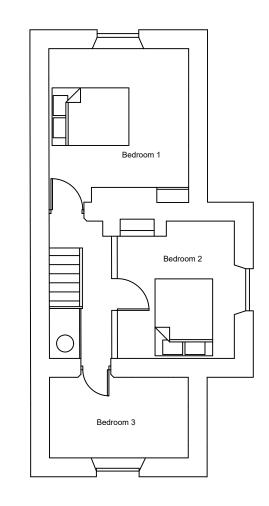

Ground floor plan

First floor plan

Floor area 110 sq m

- 1.Do not scale from this drawing.
- 2.All dimensions and levels must be checked on site.
- 3. Survey drawings indicative only, to be verified by contractor on site.
- 4. This drawing is subject to Building Control approval any works undertaken prior are at clients risk.
- 5. This drawing is protected by copyright.