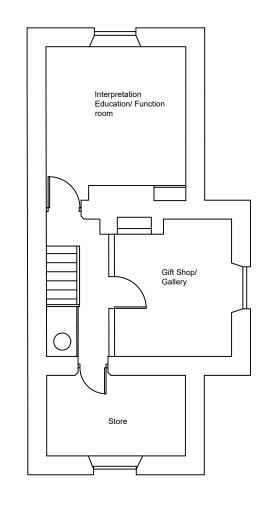

Ground floor plan

Floor area 110 sq m

- 1.Do not scale from this drawing.
- 2.All dimensions and levels must be checked on site.
- 3. Survey drawings indicative only, to be verified by contractor on site.
- 4. This drawing is subject to Building Control approval any works undertaken prior are at clients risk.
- 5. This drawing is protected by copyright.