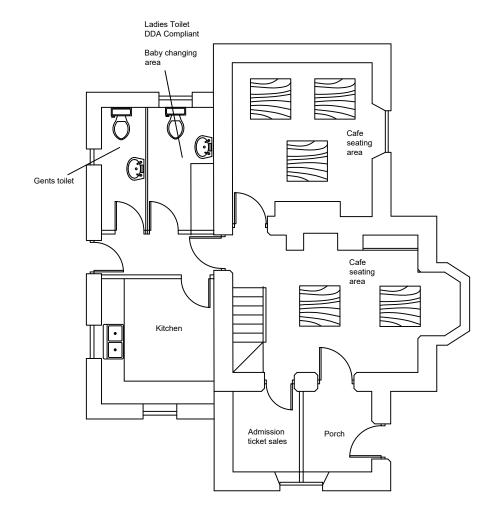

Ground floor plan

Floor area 110 sq m

- 1.Do not scale from this drawing.
- 2.All dimensions and levels must be checked on site.
- 3. Survey drawings indicative only, to be verified by contractor on site.
- 4. This drawing is subject to Building Control approval any works undertaken prior are at clients risk.
- 5. This drawing is protected by copyright.