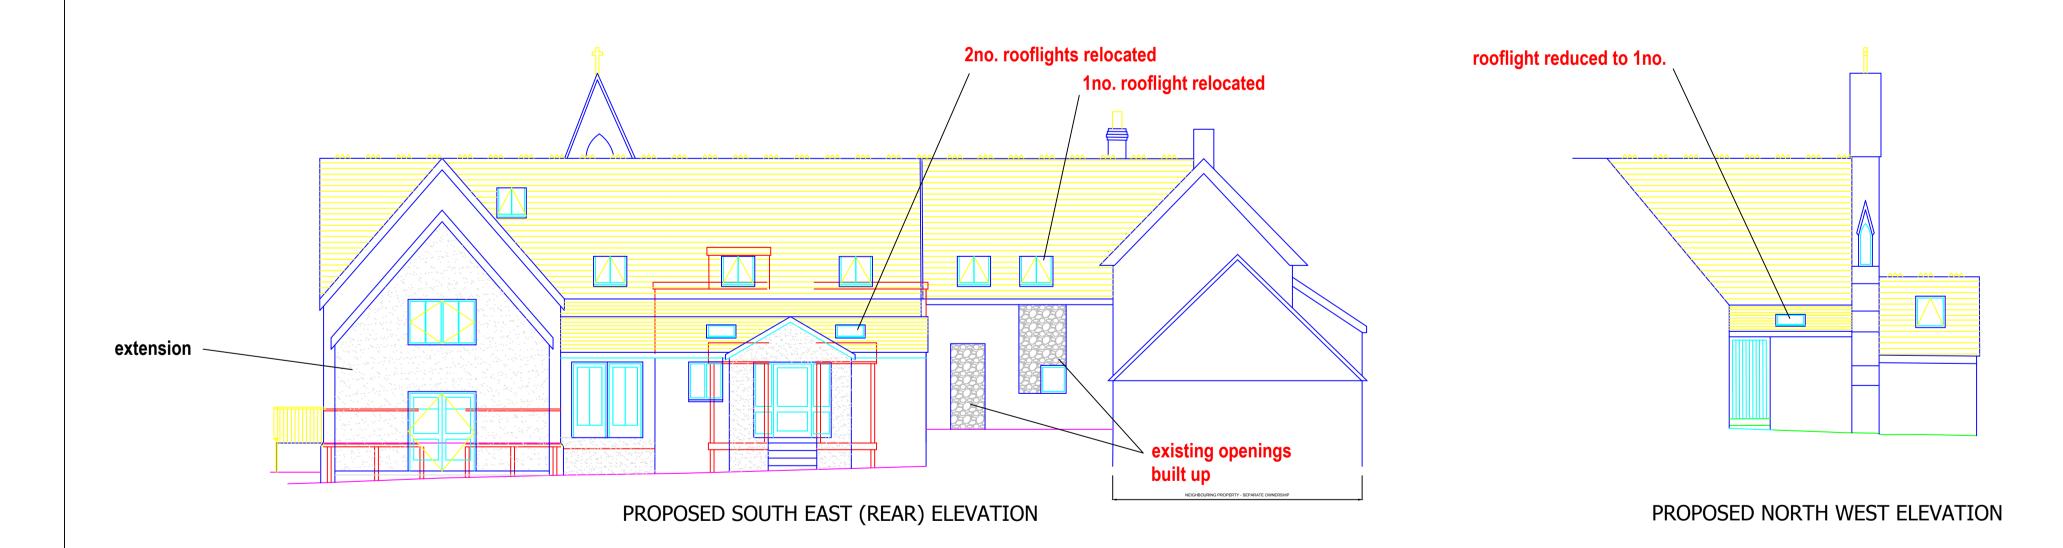

## PROPOSED ELEVATIONS - Scale 1:100

## STONE-FACED EXTERNAL WALLS

Making good stone-faced walls following lowering / raising of windows to be completed in matching stonework and lime pointing to match the existing