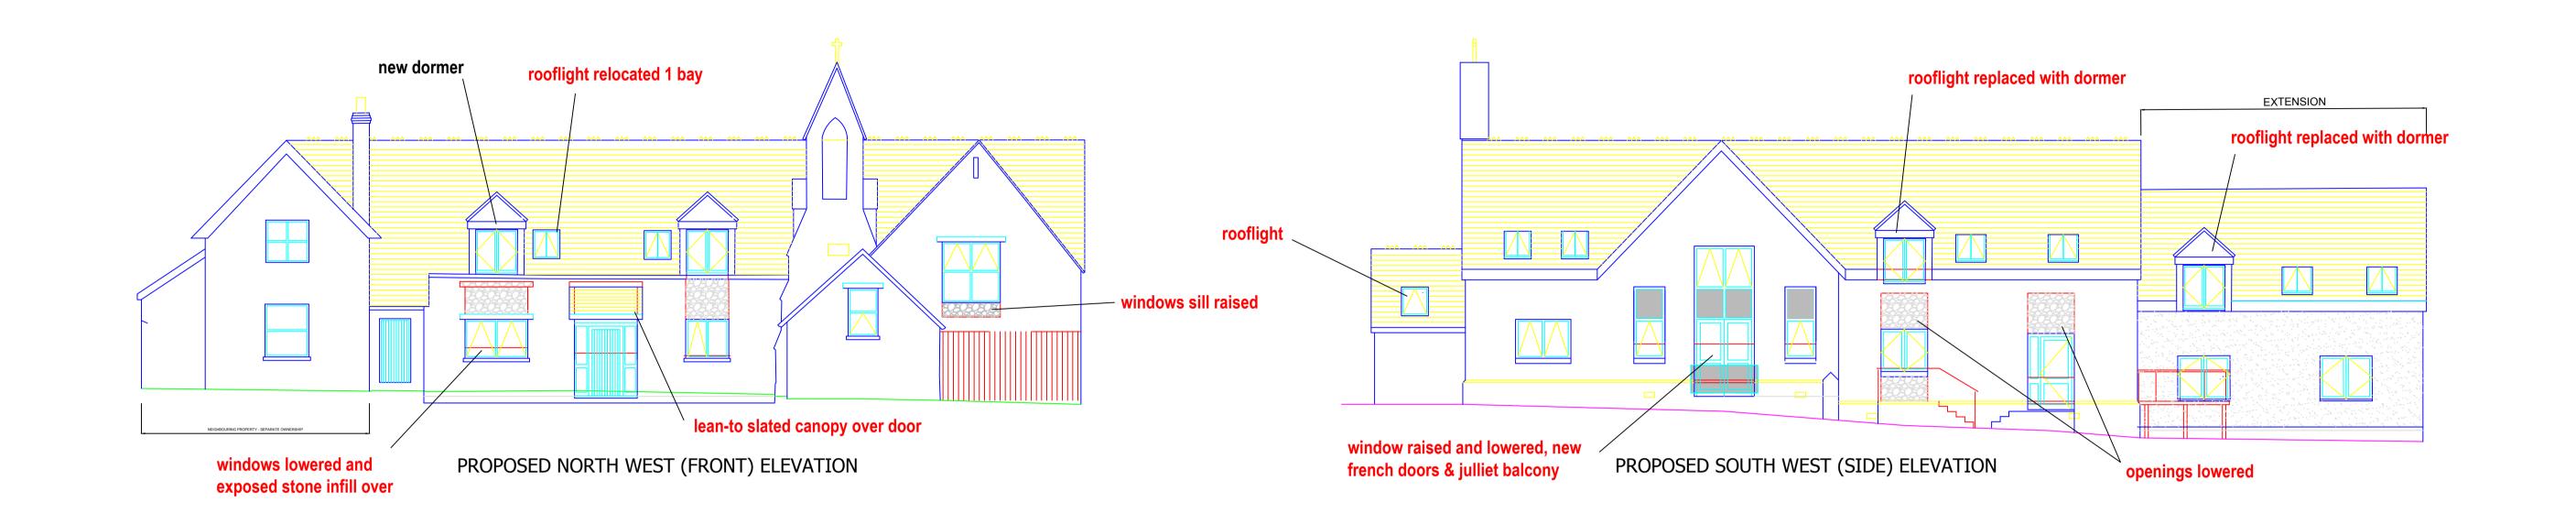

## PROPOSED ELEVATIONS - Scale 1:100

## STONE-FACED EXTERNAL WALLS

Making good stone-faced walls following lowering / raising of windows to be completed in matching stonework and lime pointing to match the existing