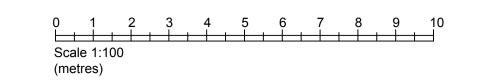

## PROPOSED ELEVATIONS - Scale 1:100

## STONE-FACED EXTERNAL WALLS

Making good stone-faced walls following lowering / raising of windows to be completed in matching stonework and lime pointing to match the existing