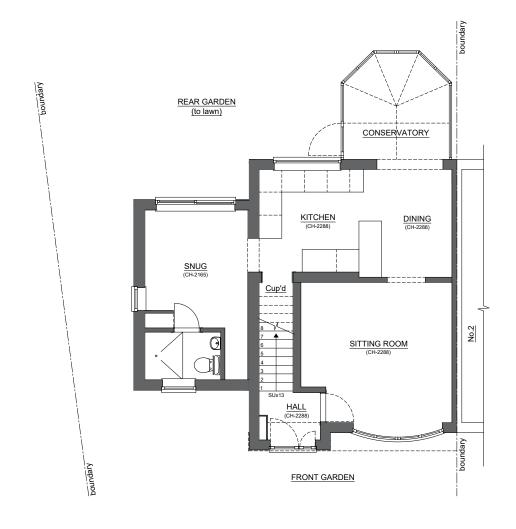

## **Existing**

www.weplanyourextension.com

**GROUND FLOOR PLAN** 

This drawing has been prepared by the Agent (We Plan Your Extension) for the sole use as part of Local Authority approvals on behalf of the applicant as named on the corresponding Local Authority application form. The drawing may not be used for any other purpose without prior written permission from the Agent. The copyright of the drawing and the designs therein remain the sole property of the Agent. This is ONLY a construction drawing if the 'Stage' opposite states 'Building Regulations Application'. The drawing should not be scaled from for construction purposes. All Copyright We Plan Your Extension 2023.

Proposal; First floor side extension.

Address; 1 Greenway Park,
Clevedon,
North Somerset,
BS21 6YQ.

Stage; Planning Permission
Drawing; CDPP/110823/02
Existing Floor Plans
Date; 07.10.2023
Scale; 1:100 @ A3