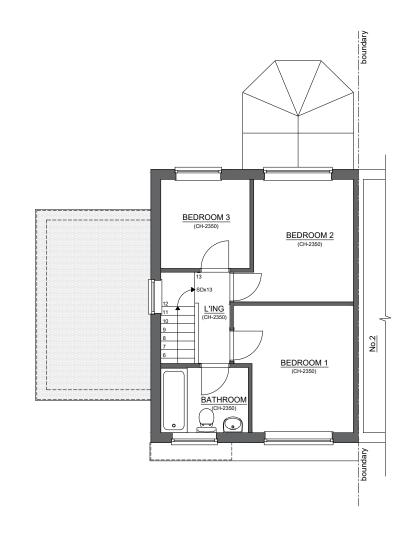

## **Existing**

www.weplanyourextension.com

**GROUND FLOOR PLAN** 

This drawing has been prepared by the Agent (We Plan Your Extension) for the sole use as part of Local Authority approvals on behalf of the applicant as named on the corresponding Local Authority application form. The drawing may not be used for any other purpose without prior written permission from the Agent. The copyright of the drawing and the designs therein remain the sole property of the Agent. This is ONLY a construction drawing if the 'Stage' opposite states 'Building Regulations Application'. The drawing should not be scaled from for construction purposes. All Copyright We Plan Your Extension 2023.

Proposal; First floor side extension.

Address; 1 Greenway Park,
Clevedon,
North Somerset,
BS21 6YQ.

Stage; Planning Permission
Drawing; CDPP/110823/02
Existing Floor Plans
Date; 07.10.2023
Scale; 1:100 @ A3