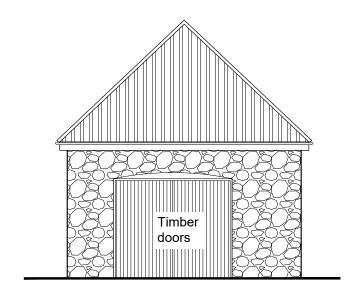

## **EXISTING WEST ELEVATION**

SCALE - 1:100

EXISTING NORTH ELEVATION SCALE - 1:100

View Showing East Elevation and Partial North Elevation

View Showing East Elevation and Partial South Elevation

Note: East and south elevations remain unchanged