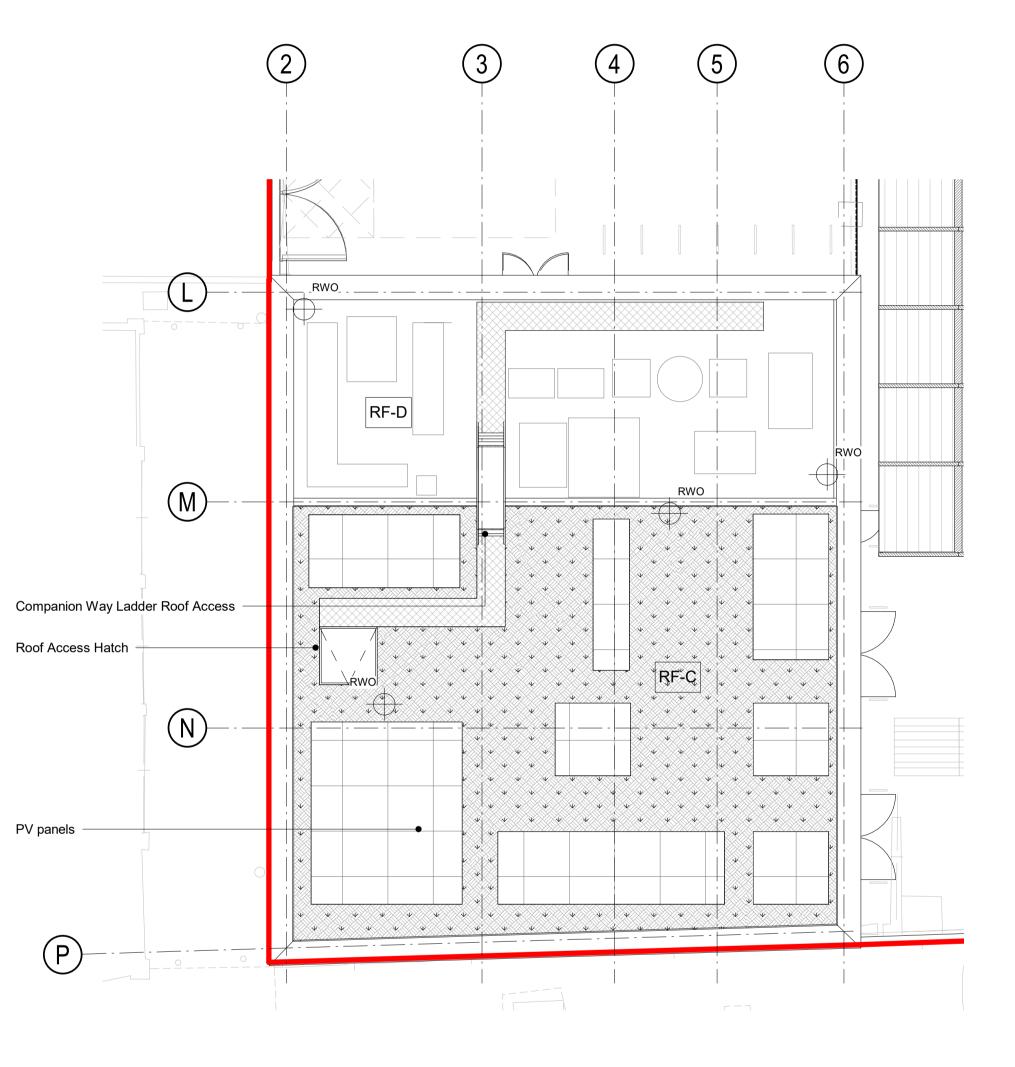

RF-C

**Description:** Warm roof system with green roof

RF-C Roof Type 1

2 Dining Block Roof Plan

| Rev | : Date:  | By: | Chck: | Appr: | Description:                                 |
|-----|----------|-----|-------|-------|----------------------------------------------|
| P01 | 23/11/23 | SM  | GS    | CB    | Issued for planning to discharge condition 7 |
|     |          |     |       |       |                                              |
|     |          |     |       |       |                                              |
|     |          |     |       |       |                                              |
|     |          |     |       |       |                                              |
|     |          |     |       |       |                                              |
|     |          |     |       |       |                                              |
|     |          | _   |       |       |                                              |
|     |          |     |       |       |                                              |
|     |          |     |       |       |                                              |
|     |          |     |       |       |                                              |
|     |          |     |       |       |                                              |
|     |          |     |       |       |                                              |
|     |          |     |       |       |                                              |

## Client: London Borough of Southwark

Job Title: Riverside School

Drawing Title: RF-C Details to Discharge Planning Condition 7 Job/ Dwg No/ Rev:

| U                                  | R -A - 3490 P01           |       |          |  |
|------------------------------------|---------------------------|-------|----------|--|
| Drawn:                             | Checked:                  | Appr: | Date:    |  |
| SM                                 | GS                        | СВ    | 23/11/23 |  |
| Drawing Sta                        | Scale(s):                 |       |          |  |
| Do not scale fro<br>drawing: Check | As indicated @ A1<br>@ A3 |       |          |  |