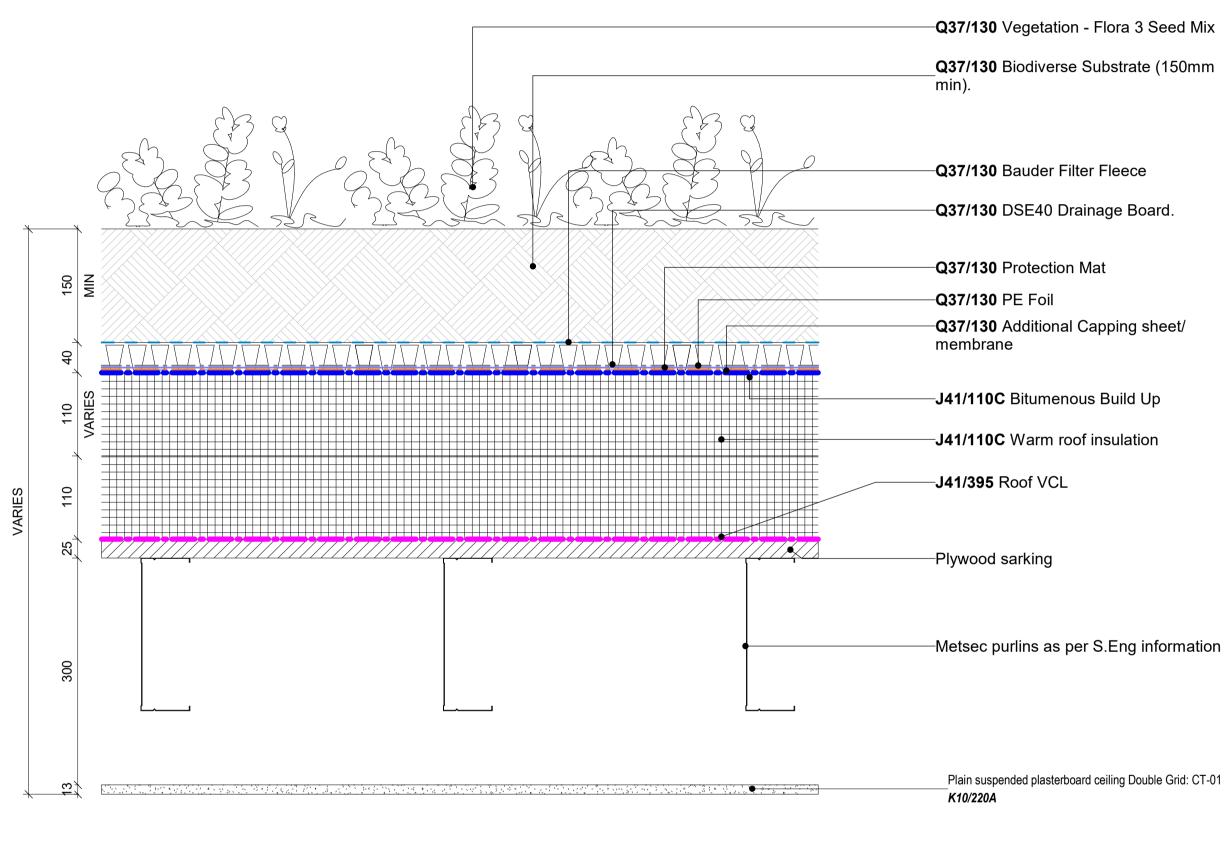

## Membranes Key:

| J41/395 Roof VCL (flat roof)     |
|----------------------------------|
| <br>Q37/130 Roof Capping Sheet   |
| <br>Q37/130 Bauder Filter Fleece |
| <br>Q37/130 Roof PE Foil         |
| <br>Q37/130 Roof Protection Mat  |
| J41/110C Bitumenous Build Up     |

All membranes to be installed to specialist subcontractor details/specifcations

Haverstock LLP Studio 10, Cliff Road Studios info@haverstock.com Cliff Road, London NW1 9AN www.haverstock.com

tel+44 (0)20 7267 7676