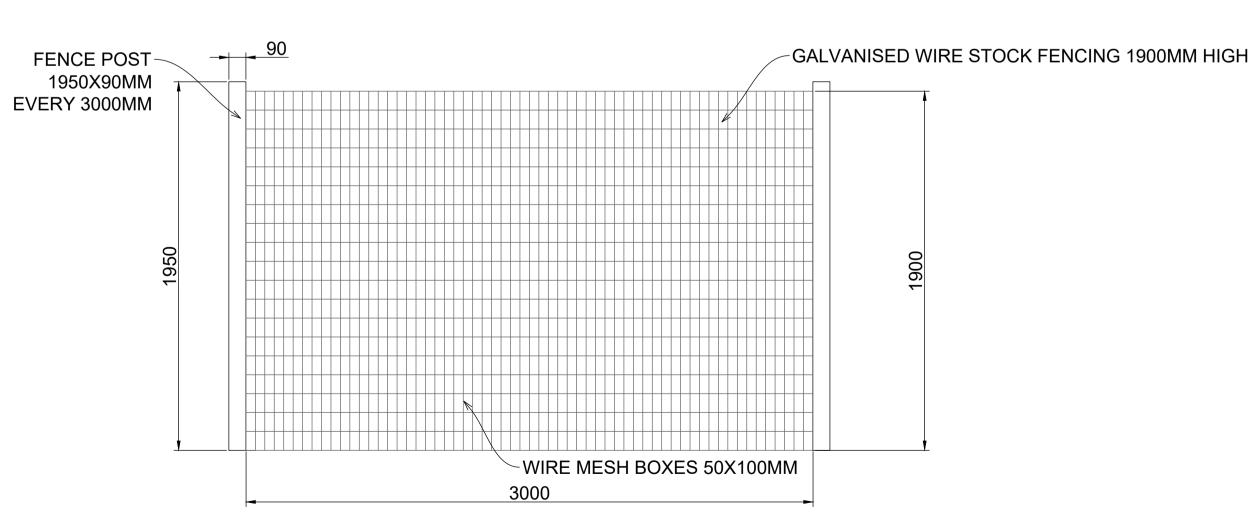

## **FENCE ELEVATION**

**Scale 1:20** 

- Use written dimensions only. All dimensions to be checked on site and any discrepancies reported to ACORUS immediately. If in doubt ask.
  Where relevant, significant hazards have been identified on the drawing. Hazards which should be obvious to a competent contractor or unforeseeable have not been identified.
  This drawing is confidential and remains the exclusive property of ACORUS.
- © ACORUS Rural Property Services Ltd.