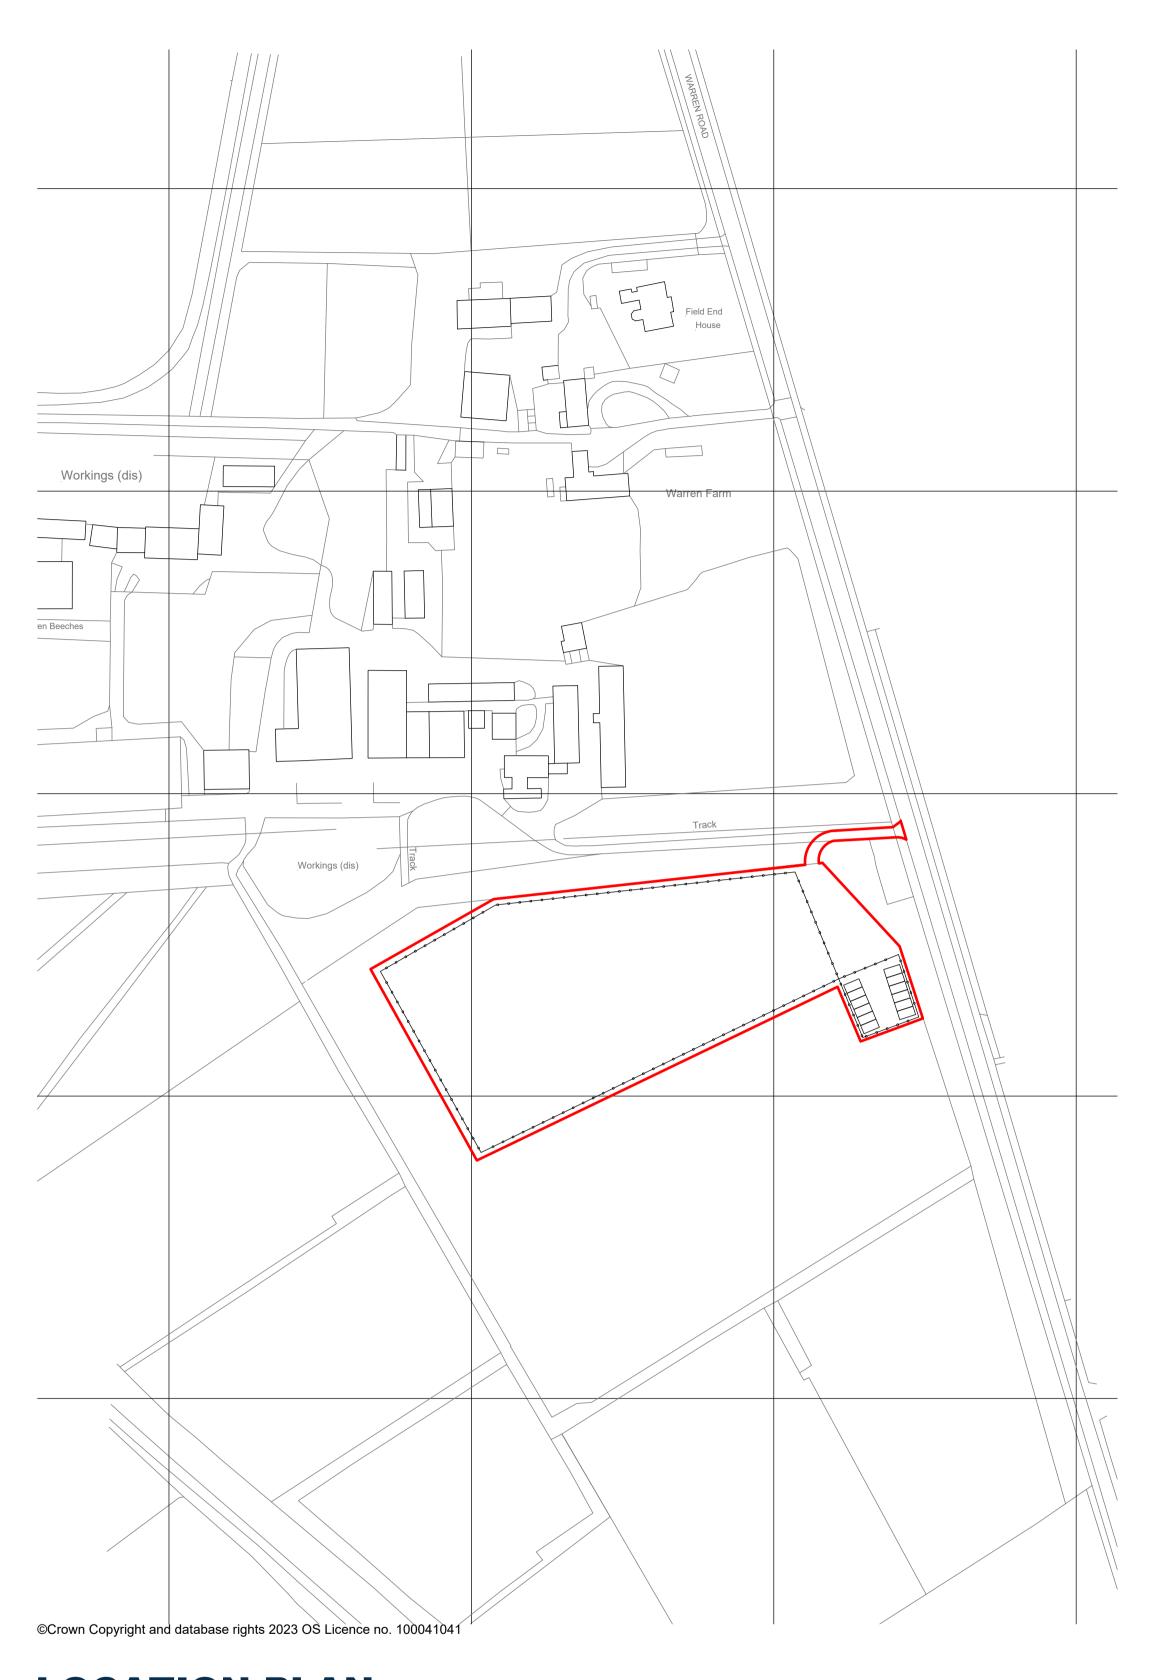

## **LOCATION PLAN**

**Scale 1:1250** 



## **BLOCK PLAN**

**Scale 1:500** 



## **FENCE ELEVATION**

**Scale 1:20** 



- Use written dimensions only. All dimensions to be checked on site and any discrepancies reported to ACORUS immediately. If in doubt ask.
  Where relevant, significant hazards have been identified on the drawing. Hazards which should be obvious to a competent contractor or unforeseeable have not been identified.
  This drawing is confidential and remains the exclusive property of ACORUS.
- © ACORUS Rural Property Services Ltd.





CASON NEWMARKET, CB8 7QP acorus<sup>\*</sup> AS SHOWN @A1 11/23 CF AB Planning. Design. Property. 100\_01