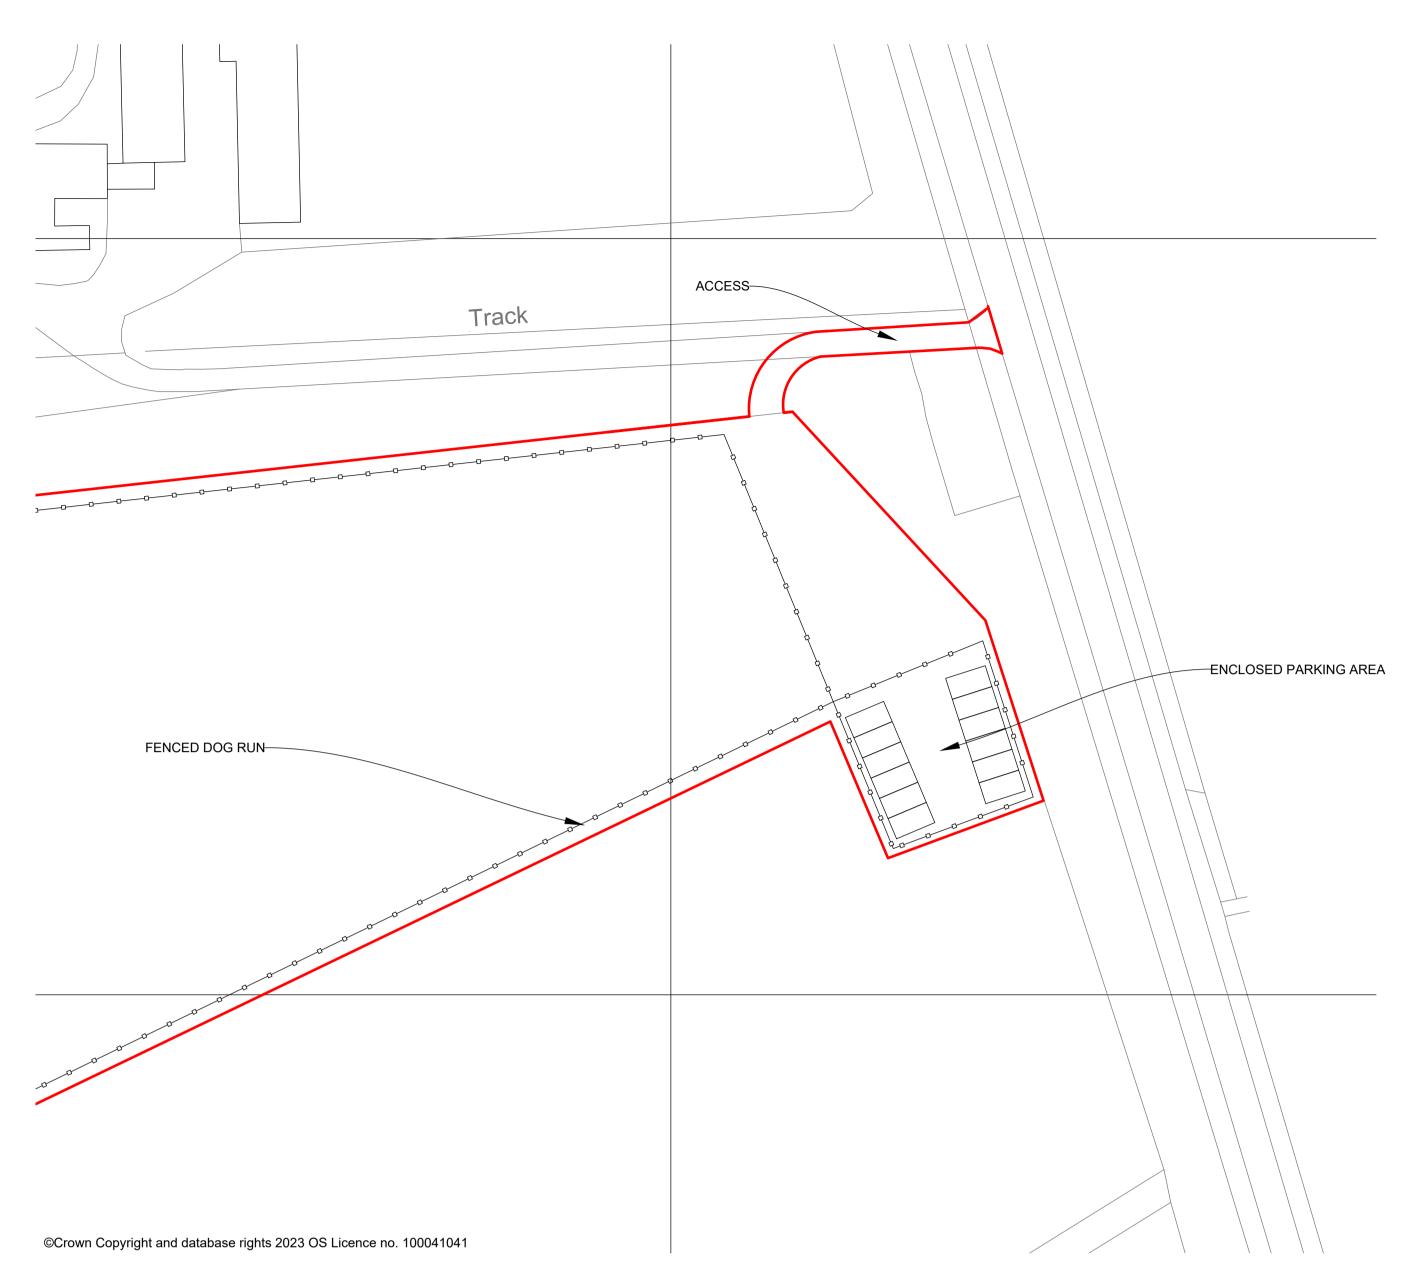

## **LOCATION PLAN**

**Scale 1:1250** 



## **BLOCK PLAN**

**Scale 1:500** 



## **FENCE ELEVATION**

**Scale 1:20** 



- Use written dimensions only. All dimensions to be checked on site and any discrepancies reported to ACORUS immediately. If in doubt ask.
  Where relevant, significant hazards have been identified on the drawing. Hazards which should be obvious to a competent contractor or unforeseeable have not been identified.
  This drawing is confidential and remains the exclusive property of ACORUS.
- © ACORUS Rural Property Services Ltd.





CASON NEWMARKET, CB8 7QP acorus<sup>\*</sup> AS SHOWN @A1 11/23 CF AB Planning. Design. Property. 100\_01