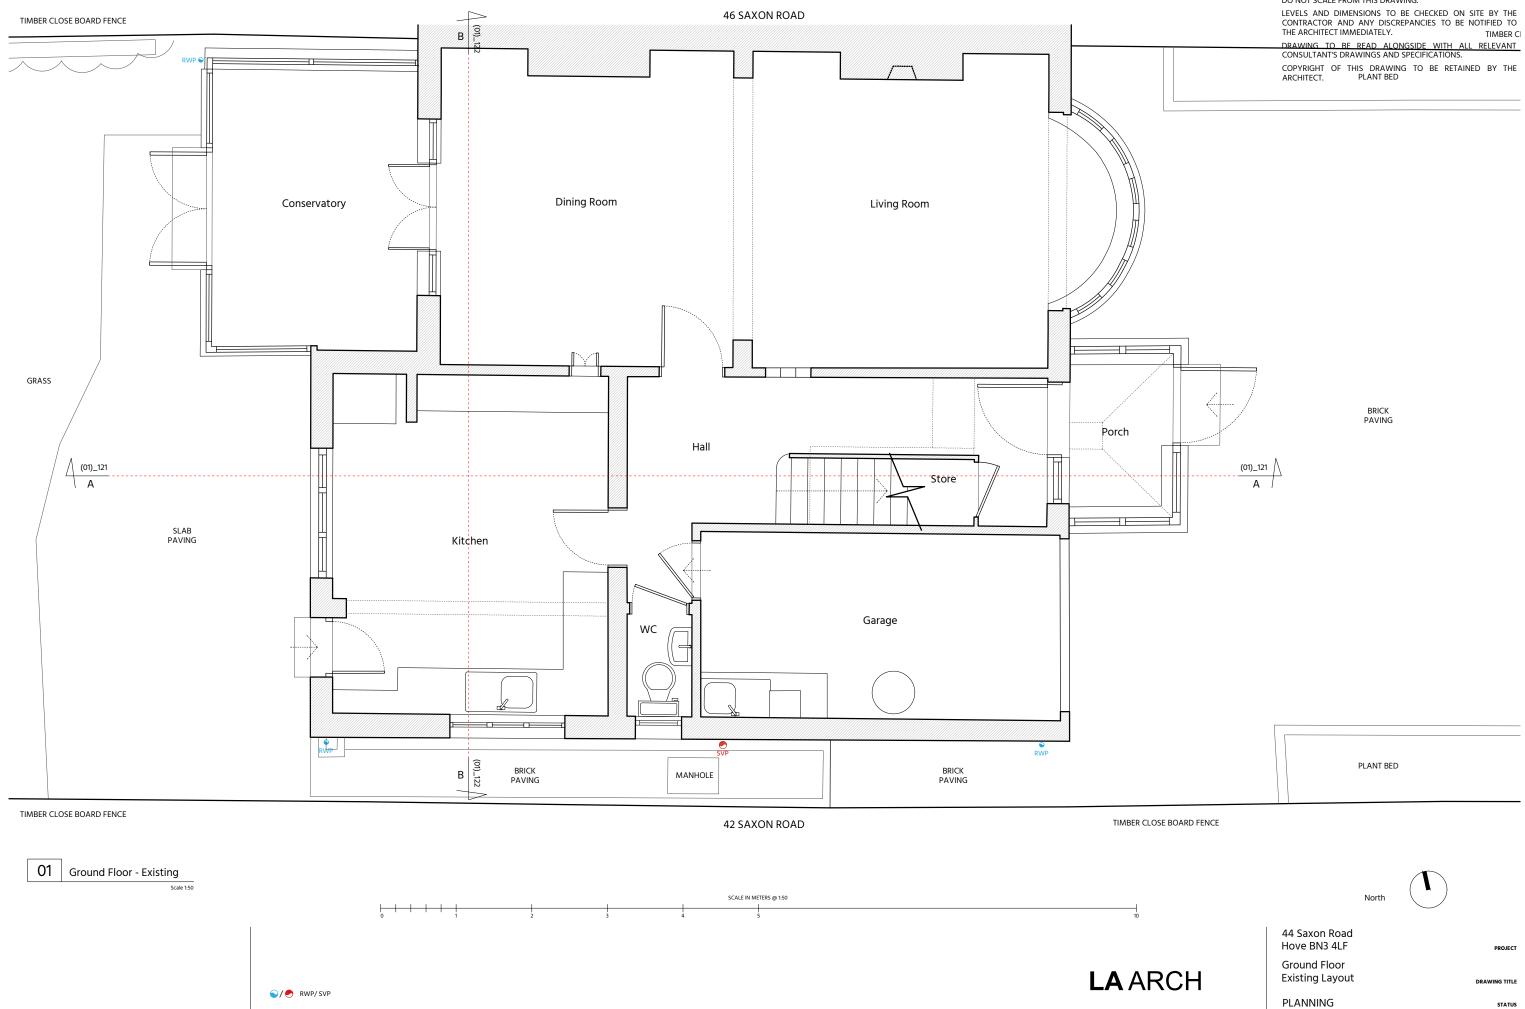

Existing Structure LD INIT. GENERAL NOTES

| DO NOT SCALE FROM THIS DRAWING.<br>LEVELS AND DIMENSIONS TO BE CHECKED ON SITE BY THE<br>CONTRACTOR AND ANY DISCREPANCIES TO BE NOTIFIED TO<br>THE ARCHITECT IMMEDIATELY. TIMBER CI |
|-------------------------------------------------------------------------------------------------------------------------------------------------------------------------------------|
| DRAWING TO BE READ ALONGSIDE WITH ALL RELEVANT<br>CONSULTANT'S DRAWINGS AND SPECIFICATIONS.                                                                                         |
| COPYRIGHT OF THIS DRAWING TO BE RETAINED BY THE<br>ARCHITECT. PLANT BED                                                                                                             |
|                                                                                                                                                                                     |

008(01)\_101 DRAWING NO.

P1 1:50@A3 REV. SCALE

30-Oct-23 DATE