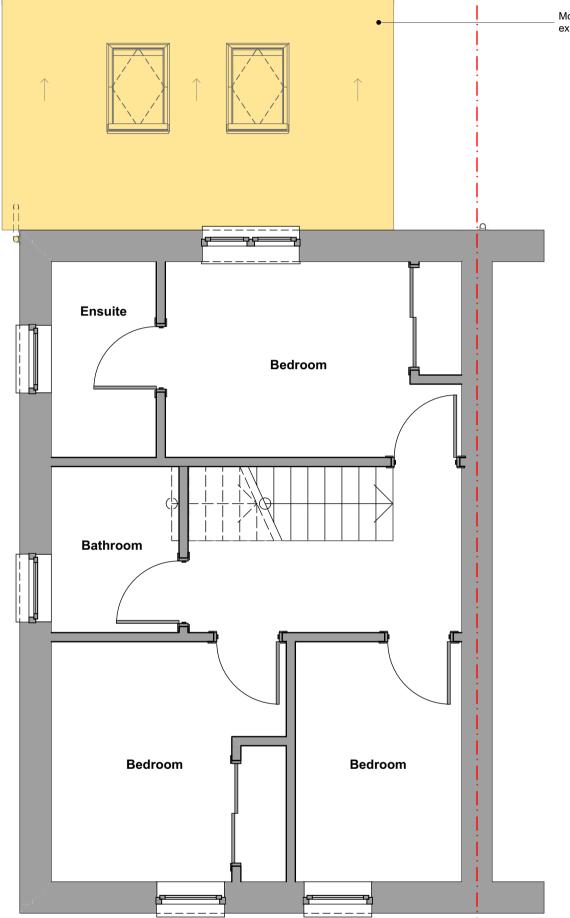

## Legend:

Site application boundaryNew works

Mono pitch concrete tile roof to match existing roof. Min roof pitch  $17.5^{\circ}$ .

Project Title

18 Latch Dubh Lane Extension

Drawing

Proposed First Floor Plan

Revision

A3 1:50

18LDL - CLD(2-)101 - 02