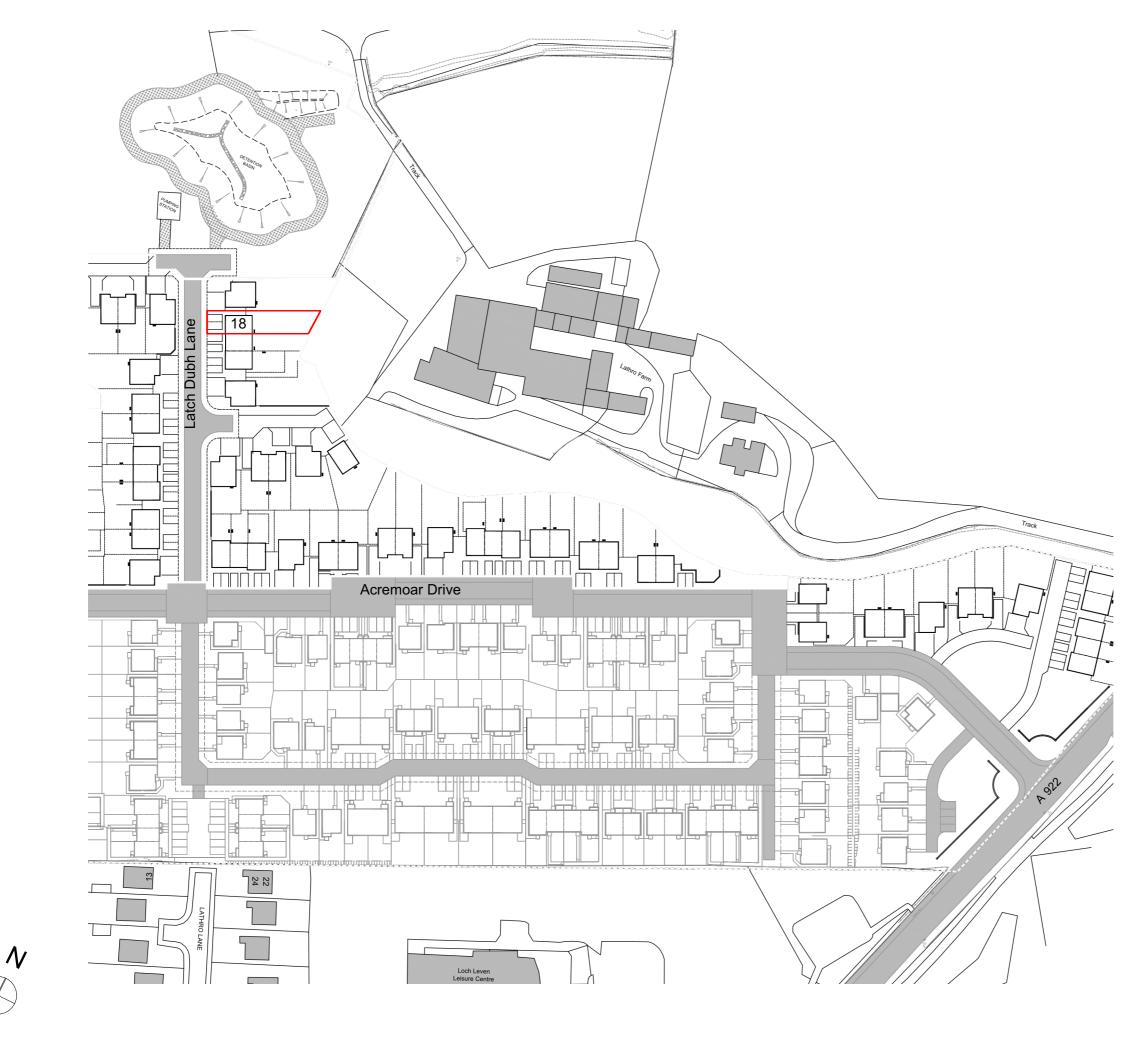

A3 1:1250 ò

30

60m

| Revisions |          |    |                 |
|-----------|----------|----|-----------------|
| 01        | 10/11/23 | SS | CLD Application |
| 02        | 16/11/23 | SS | CLD Updates     |

### Legend:

- · - Site application boundary

# 18 Latch Dubh Lane Extension

Drawing

## Location Plan

Revision

18LDL - CLD(--)001 - 02