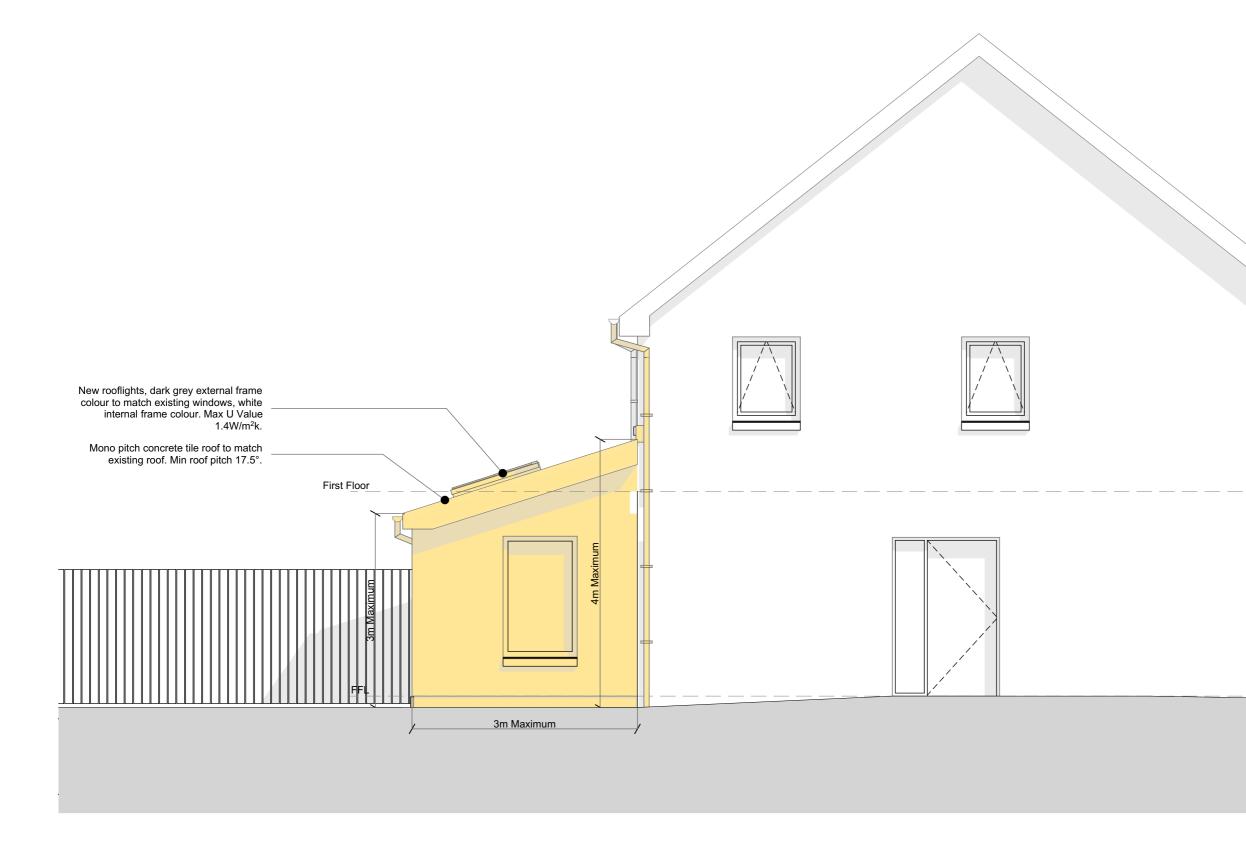

0 A3 1:50 2m

| Revisions |          |    |                 |
|-----------|----------|----|-----------------|
| 01        | 10/11/23 | SS | CLD Application |
| 02        | 16/11/23 | SS | CLD Updates     |

### Legend:

— · — Site application boundary New works

## GENERAL NOTES:

- All work to comply with the Building (Scotland) Regulations 2004 as amended.
- All work to comply with the Building Standards Technical Handbook June 2023 for Domestic Buildings.
- All site works to be in accordance with the Construction (Design and Management) Regulations 2015.
- All products to be installed per manufacturer's recommendations.
- All dimensions in mm & are to be verified on site.
- To be read in conjunction with other contract drawings, schedules & specifications.
- To be read in conjunction