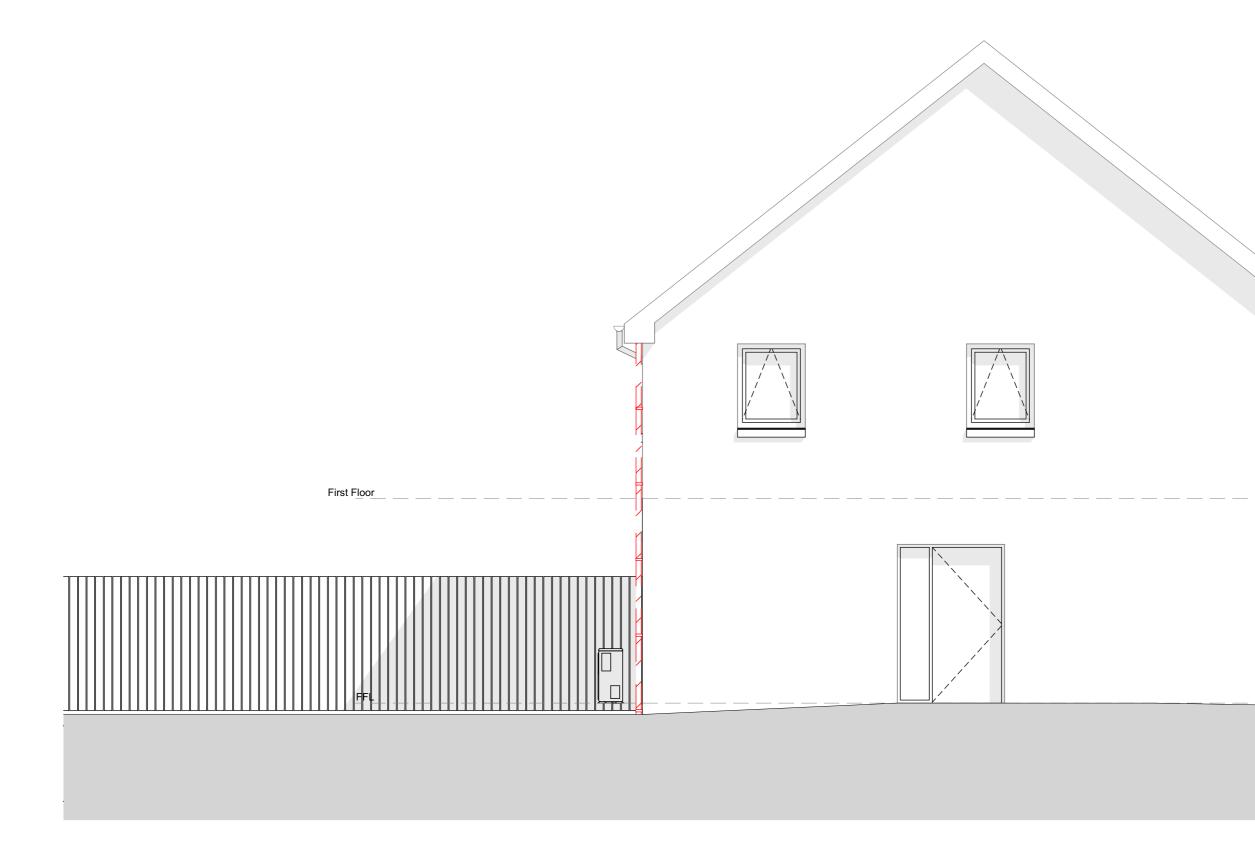

0 1 A3 1:50 2m

| Revisions |          |    |                 |
|-----------|----------|----|-----------------|
| 01        | 10/11/23 | SS | CLD Application |
| 02        | 16/11/23 | SS | CLD Updates     |

Legend:

- · - Site application boundary

Demolitions



- All work to comply with the Building (Scotland) Regulations 2004 as amended.
- All work to comply with the Building Standards Technical Handbook June 2023 for Domestic Buildings.
- All site works to be in accordance with the Construction (Design and Management) Regulations 2015.
- All products to be installed per manufacturer's recommendations.
- All dimensions in mm & are to be verified on site.
- To be read in conjunction with other contract drawings, schedules & specifications.
- To be read in conjunction with structural