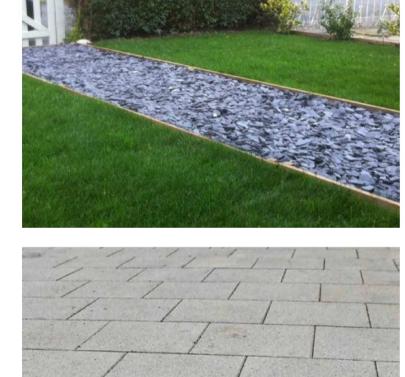

|     |      |                                 |
| Italian<br>cypress     | Cupressus<br>sempervirens              | Cs     | 4     | 8-10              |     |      |                                 |
| Cox's Orange<br>Pippin | Malus Cox's<br>Orange Pippin           | Mcop   | 3     | 8-10              |     |      |                                 |
| Beurre<br>Hardy pear   | Pyrus Beurre<br>Hardy                  | Pbh    | 2     | <mark>8-10</mark> |     |      |                                 |



FEATHER EDGE TIMBER FENCE PRECENDET. SUPPLIER SPECIFICATION: https://www.travisperkins.co.uk/ feather-edge-boards/22mmx-150mm-x-1-8m-green-treatedfeatheredge-fencingboard-2ex/p/937133

PERMEABLE PATH AND LAWN PRECEDENT

PAVING SLAB PRECEDENT

TIMBER FENCE PRECEDENT

PRECEDENT









## TIMBER DECKING