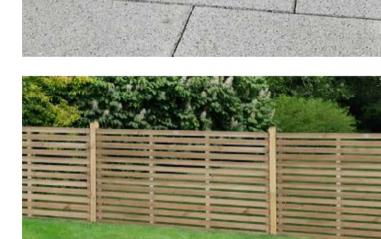

|     |      |                                 |
| Italian<br>cypress     | Cupressus<br>sempervirens              | Cs     | 4     | 8-10              |     |      |                                 |
| Cox's Orange<br>Pippin | Malus Cox's<br>Orange Pippin           | Mcop   | 3     | 8-10              |     |      |                                 |
| Beurre<br>Hardy pear   | Pyrus Beurre<br>Hardy                  | Pbh    | 2     | <mark>8-10</mark> |     |      |                                 |



FEATHER EDGE TIMBER FENCE PRECENDET. SUPPLIER SPECIFICATION: https://www.travisperkins.co.uk/ feather-edge-boards/22mmx-150mm-x-1-8m-green-treatedfeatheredge-fencingboard-2ex/p/937133

PERMEABLE PATH AND LAWN PRECEDENT

PAVING SLAB PRECEDENT

TIMBER FENCE PRECEDENT

PRECEDENT









## TIMBER DECKING