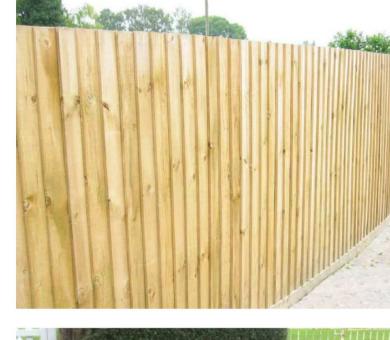

FEATHER EDGE TIMBER FENCE PRECENDET. SUPPLIER SPECIFICATION: https://www.travisperkins.co.uk/ feather-edge-boards/22mmx-150mm-x-1-8m-green-treatedfeatheredge-fencingboard-2ex/p/937133

PERMEABLE PATH AND LAWN PRECEDENT