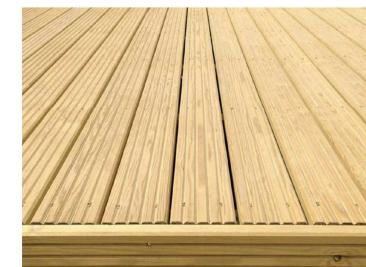

|     |      |                                 |
| Italian<br>cypress     | Cupressus<br>sempervirens              | Cs     | 4     | 8-10              |     |      |                                 |
| Cox's Orange<br>Pippin | Malus Cox's<br>Orange Pippin           | Mcop   | 3     | 8-10              |     |      |                                 |
| Beurre<br>Hardy pear   | Pyrus Beurre<br>Hardy                  | Pbh    | 2     | <mark>8-10</mark> |     |      |                                 |



FEATHER EDGE TIMBER FENCE PRECENDET. SUPPLIER SPECIFICATION: https://www.travisperkins.co.uk/ feather-edge-boards/22mmx-150mm-x-1-8m-green-treatedfeatheredge-fencingboard-2ex/p/937133

PERMEABLE PATH AND LAWN PRECEDENT

PAVING SLAB PRECEDENT

TIMBER FENCE PRECEDENT

PRECEDENT









## TIMBER DECKING