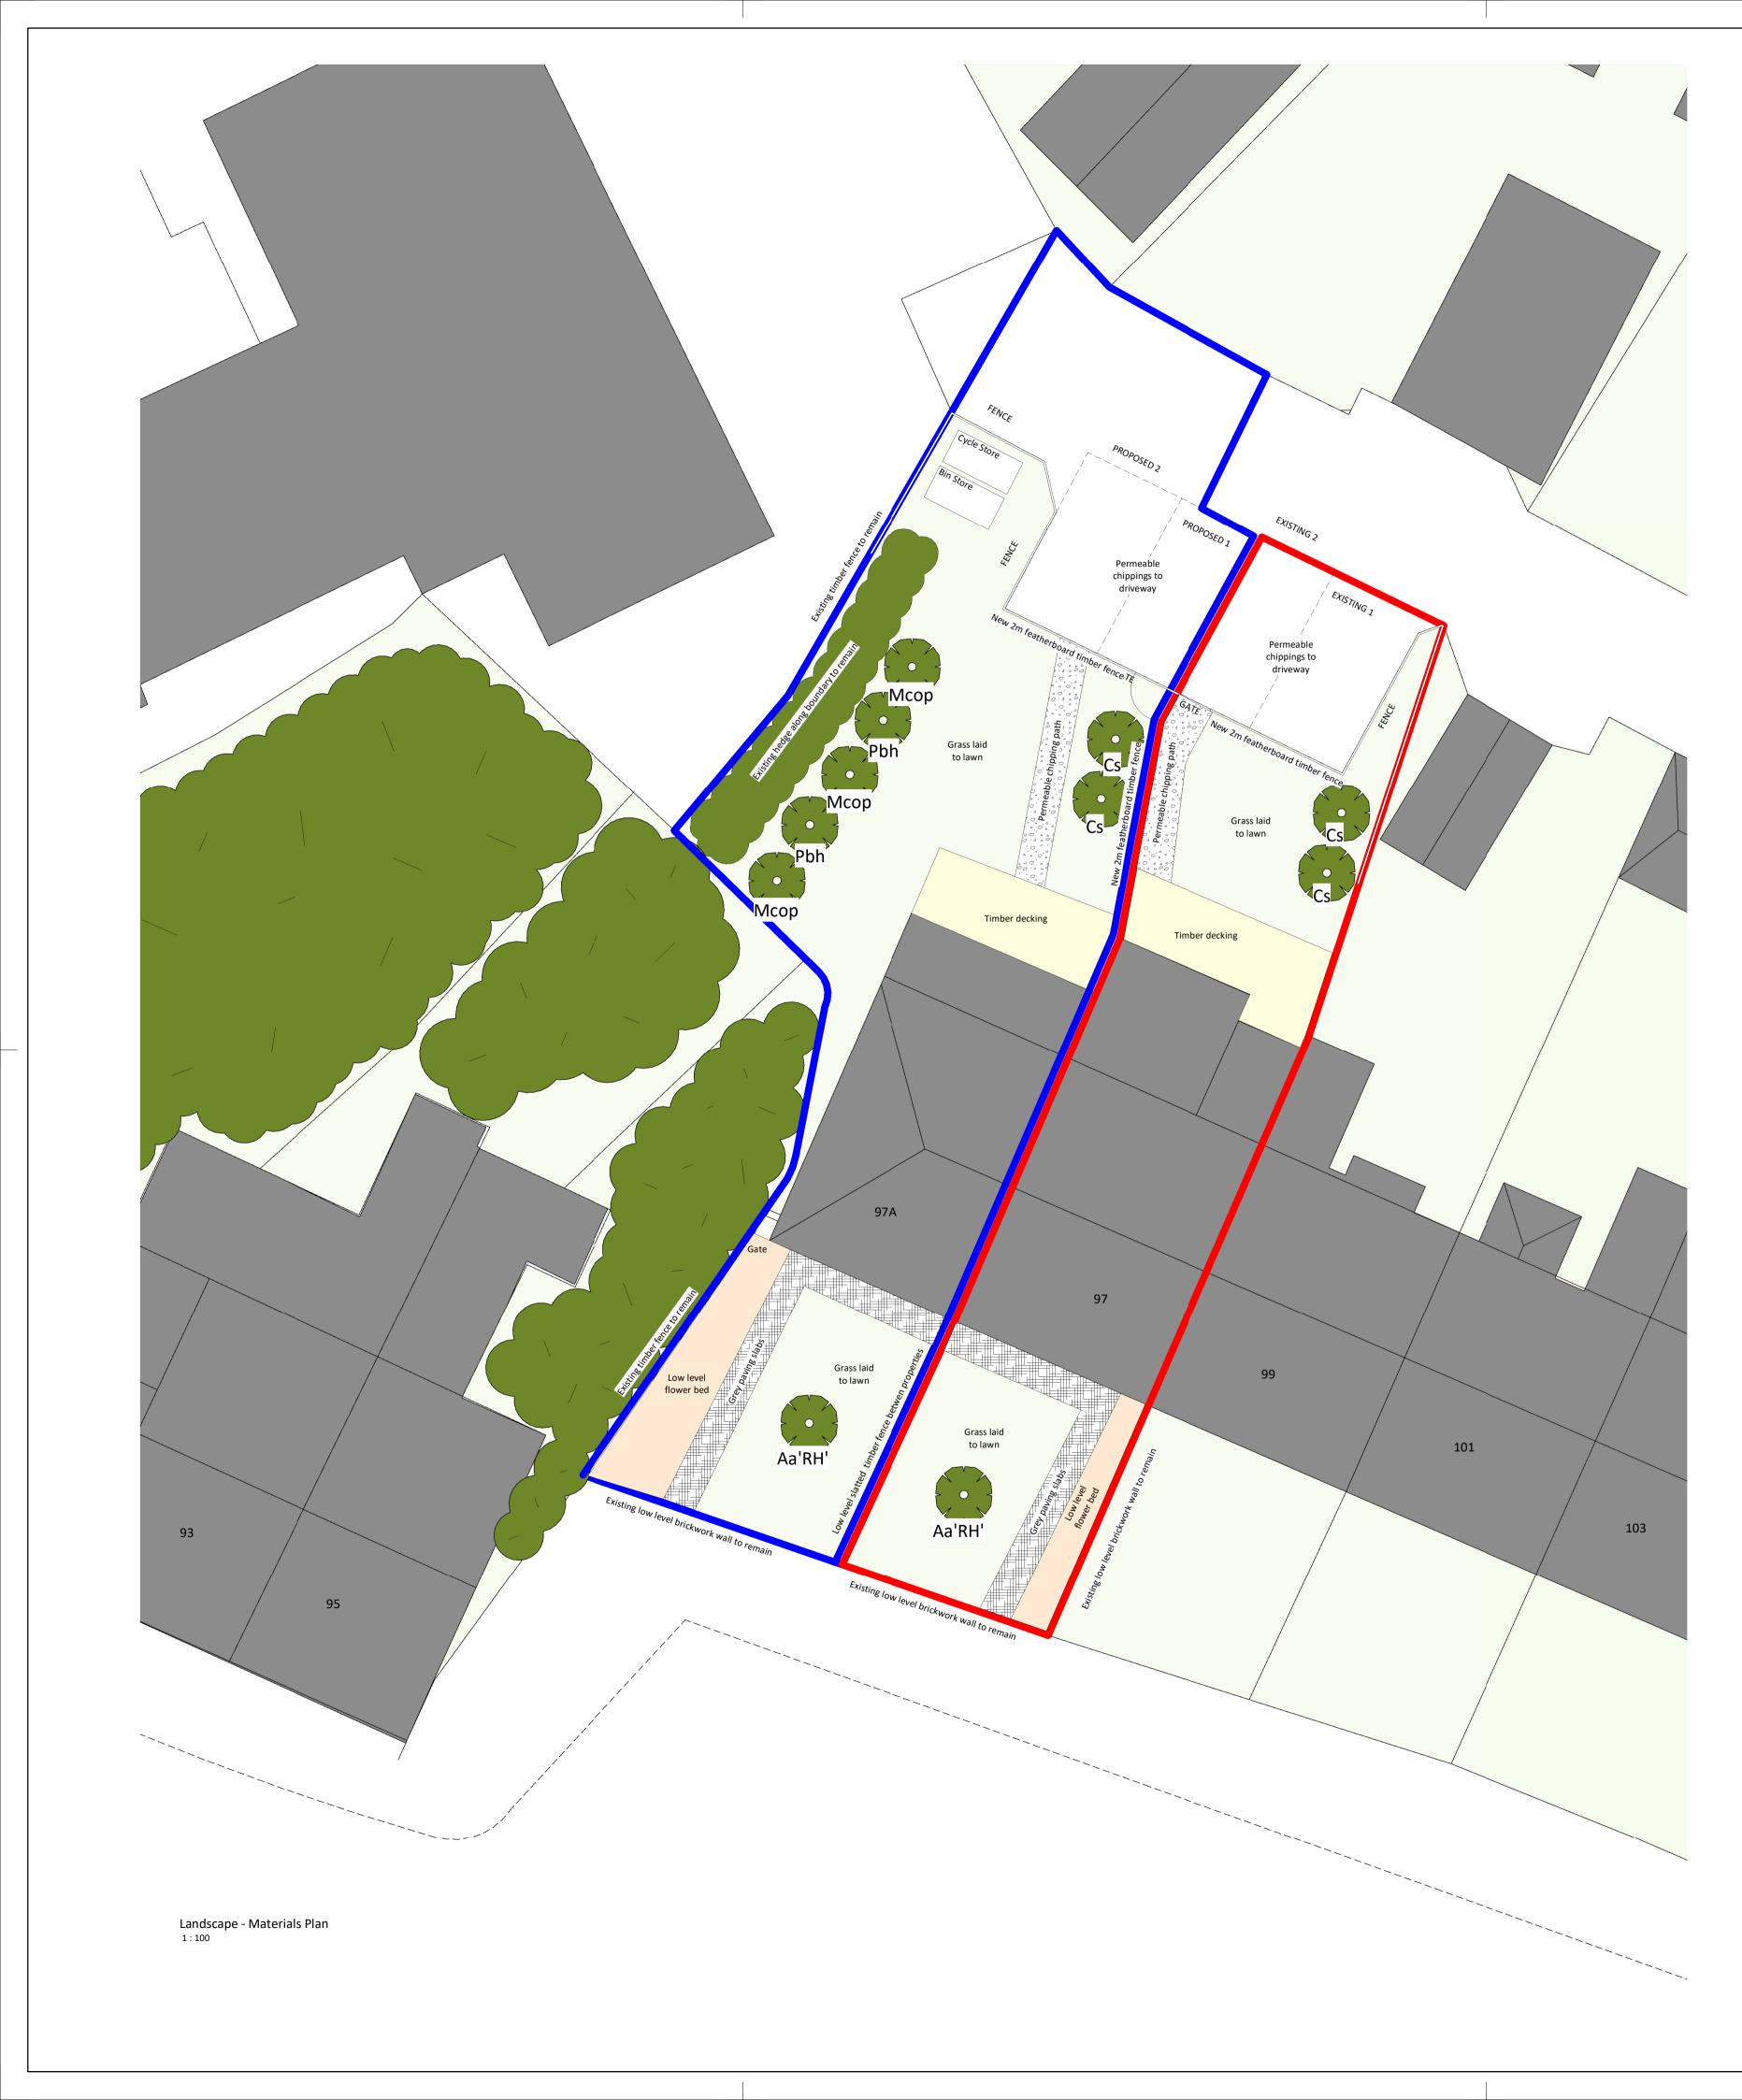

FEATHER EDGE TIMBER FENCE PRECENDET. SUPPLIER SPECIFICATION: https://www.travisperkins.co.uk/ feather-edge-boards/22mmx-150mm-x-1-8m-green-treatedfeatheredge-fencingboard-2ex/p/937133

PERMEABLE PATH AND LAWN PRECEDENT