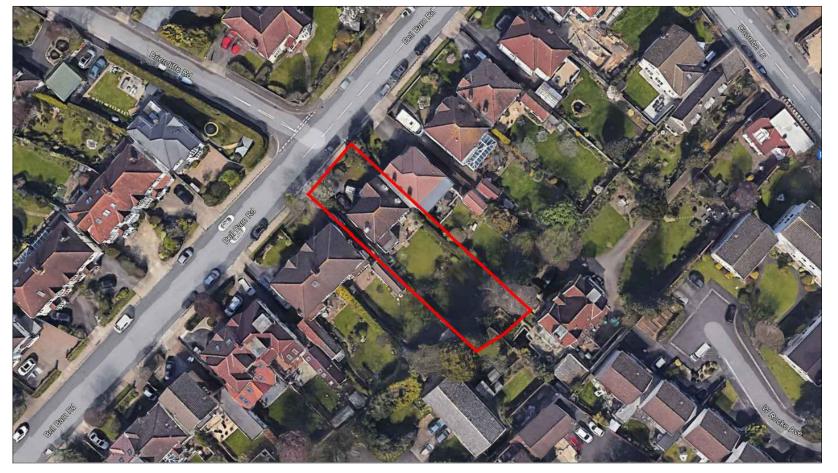

LOOKING NORTH EAST OVER SITE

© Google Image 2023

LOOKING TOWARDS SOUTH EAST ELEVATION

LOOKING TOWARDS NORTH WEST ELEVATION

AERIAL VIEWS - EXISTING

 
 PROJECT
 9 Bell Barn Road Ground and First Floor Extension
 PLANNING

NTS CONTEXT VIEWS - EXISTING

| KEY |                                   |
|-----|-----------------------------------|
|     | Site pertaining<br>to application |
|     |                                   |