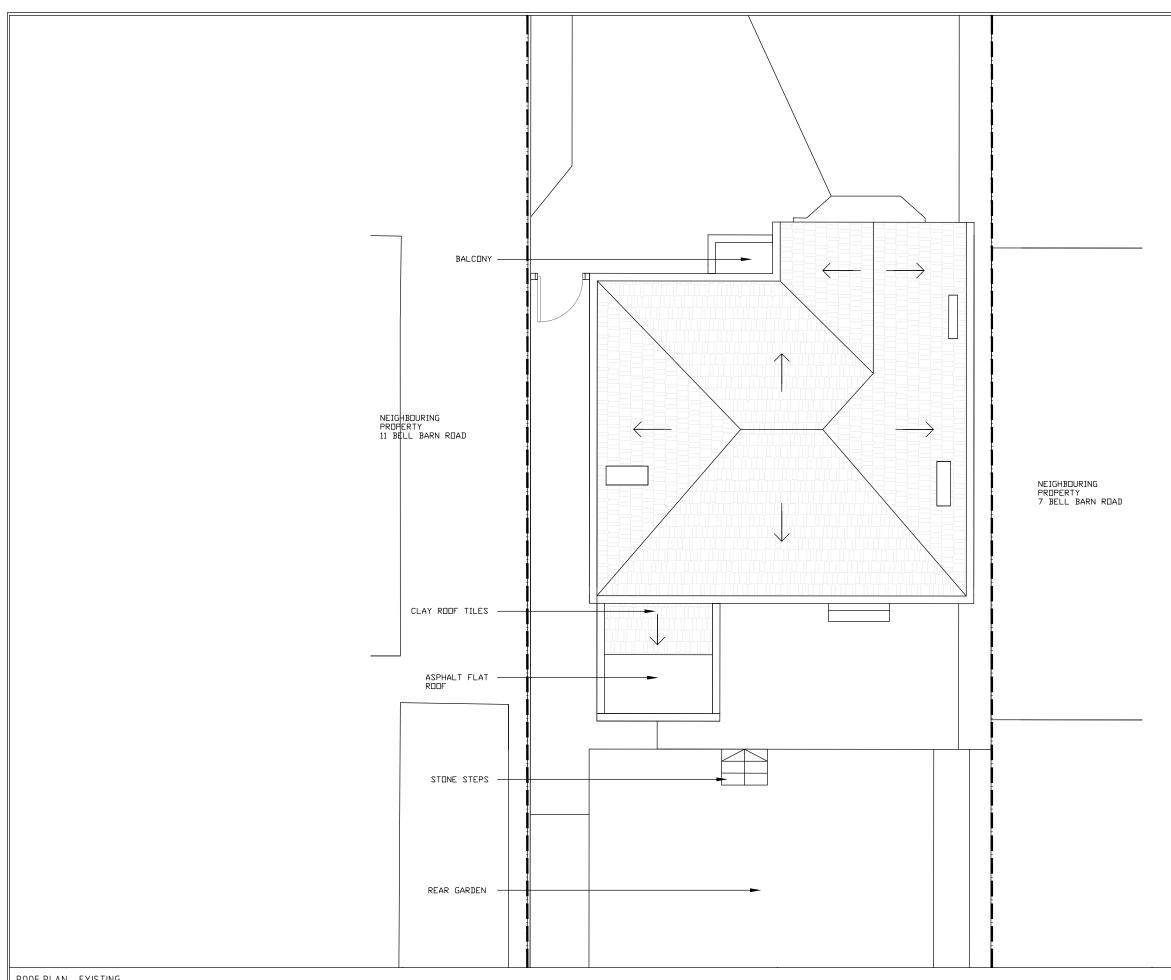

| ROOF | PLAN - | EXISTING |
|------|--------|----------|
|      |        |          |

|         | 9 Bell Barn Road<br>Ground and First Floor Extension |                       |          | PLANNING                                                                                                                                                                                                                                                  |      |         |      | REVISIO | ONS          | 0 1 METRES 5 | N |  |  |
|---------|------------------------------------------------------|-----------------------|----------|-----------------------------------------------------------------------------------------------------------------------------------------------------------------------------------------------------------------------------------------------------------|------|---------|------|---------|--------------|--------------|---|--|--|
|         |                                                      |                       |          | NOTE:                                                                                                                                                                                                                                                     | Rev: | Author: | Chk: | Date:   | Description: |              |   |  |  |
| DRAWING | Roof Plan                                            | DRAWING NO.           | REV.     | The level of information in this drawing is issued for PLANNING only. The information shown should not be used for any<br>other purpose (such as building regulations, costing or construction) unless permission is expressly given by                   | -    | -       | -    | -       | -            |              |   |  |  |
|         | Existing                                             | 013                   | -        | client/architect. To be read in conjunction with Civil and Structural and MEP information. Rights for party wall and rights of<br>light lies with the client. A specialist measured survey has not been carried out on the site. All dimensions should be | -    | -       | -    | -       |              |              |   |  |  |
| DATE    |                                                      | SCALE                 | DRAWN EB | checked on site. Illustrated material subject to copyright                                                                                                                                                                                                |      |         |      |         |              |              |   |  |  |
|         |                                                      | 1:100 @ A3 CHECKED DC |          |                                                                                                                                                                                                                                                           |      |         |      |         |              |              |   |  |  |