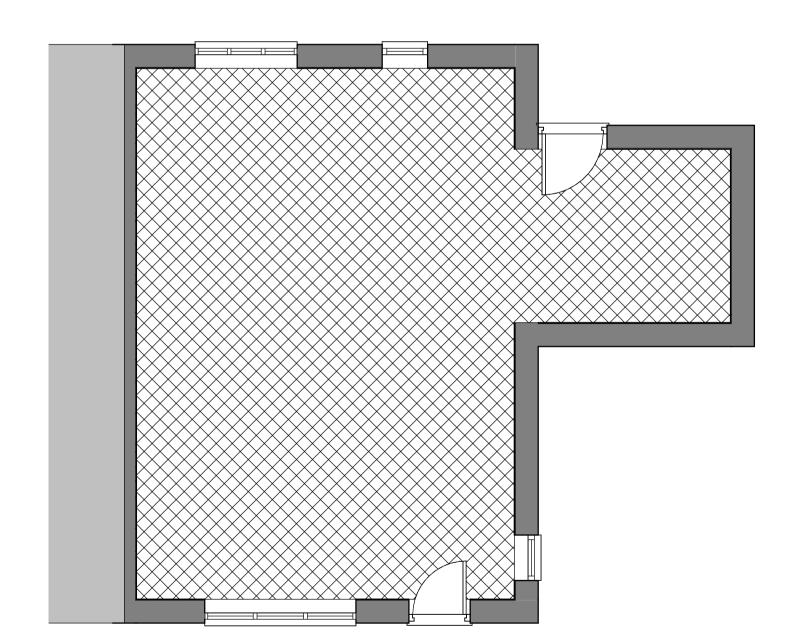

NOTES:

RESIDENTIAL ARCHITECTURE

01628 274 878 carl@residential-architecture.co.uk

This drawing is to be read in conjunction with all relevant Architects and Engineers drawings

3 Front Elevation
1:100

4 LH Elevation
1:100

**S** Rear Elevation 1: 100

6 RH Elevation
1:100







2 Roof Plan
1:50

0 1 2 3 4 5 0 2 4 6 8 10 1:50 SCALE in METRES

1:100 SCALE in METRES

| No. | Description | Date |
|-----|-------------|------|
|     |             |      |
|     |             |      |
|     |             |      |
|     |             |      |
|     |             |      |
|     |             |      |
|     |             |      |
|     |             |      |
|     |             |      |
|     |             |      |
|     |             |      |
|     |             |      |
|     |             |      |
|     |             |      |
|     |             |      |
|     |             |      |
|     |             |      |
|     |             |      |
|     |             |      |
|     |             |      |

## 20 Dukes Close HP18 9HW

| Existing       |              |  |
|-