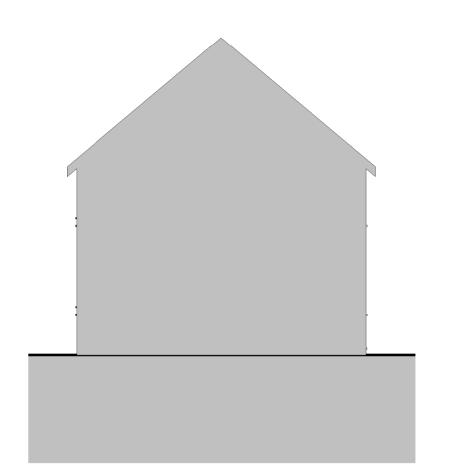

**S** Rear Elevation 1: 100

6 RH Elevation
1:100

2 Roof Plan
1:50

0 1 2 3 4 5 0 2 4 6 8 10 1:50 SCALE in METRES

1:100 SCALE in METRES

| No. | Description | Date |
|-----|-------------|------|
|     |             |      |
|     |             |      |
|     |             |      |
|     |             |      |
|     |             |      |
|     |             |      |
|     |             |      |
|     |             |      |
|     |             |      |
|     |             |      |
|     |             |      |
|     |             |      |
|     |             |      |
|     |             |      |
|     |             |      |
|     |             |      |
|     |             |      |
|     |             |      |
|     |             |      |
|     |             |      |