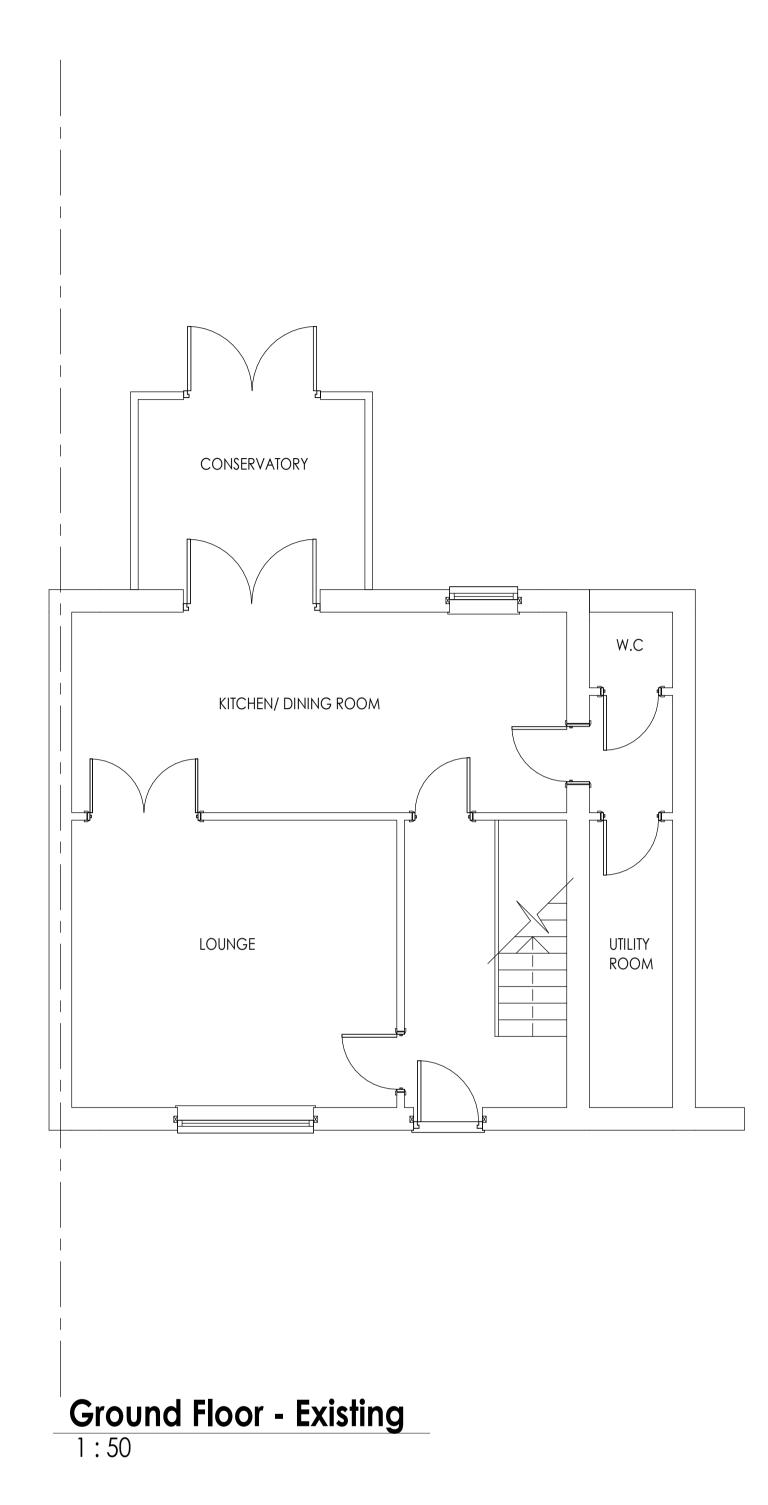

Scale: Metres (1:50)

CORNERSTONE DRAWING ASSOCIATES LTD. 07800867855 rahmanz84@yahoo.co.uk

BY DATE

CLIENT/ ADDRESS

A. Shahed

15 Russell Avenue, Aylesbury, Bucks, HP21 8NE

Single Storey Front Extension, Double Storey Side and Rear Extension

TITLE

Existing and Proposed Layout

| SCALE AT A1         | DATE                | DRAWN                       | CHECKED |
|---------------------|---------------------|-----------------------------|---------|
| 1:50                | Sep. '23            | ZR                          | AS      |
| PROJECT No. 2023027 | DRAWING No. 2023027 | DRAWING No. 2023027-DSP-100 |         |