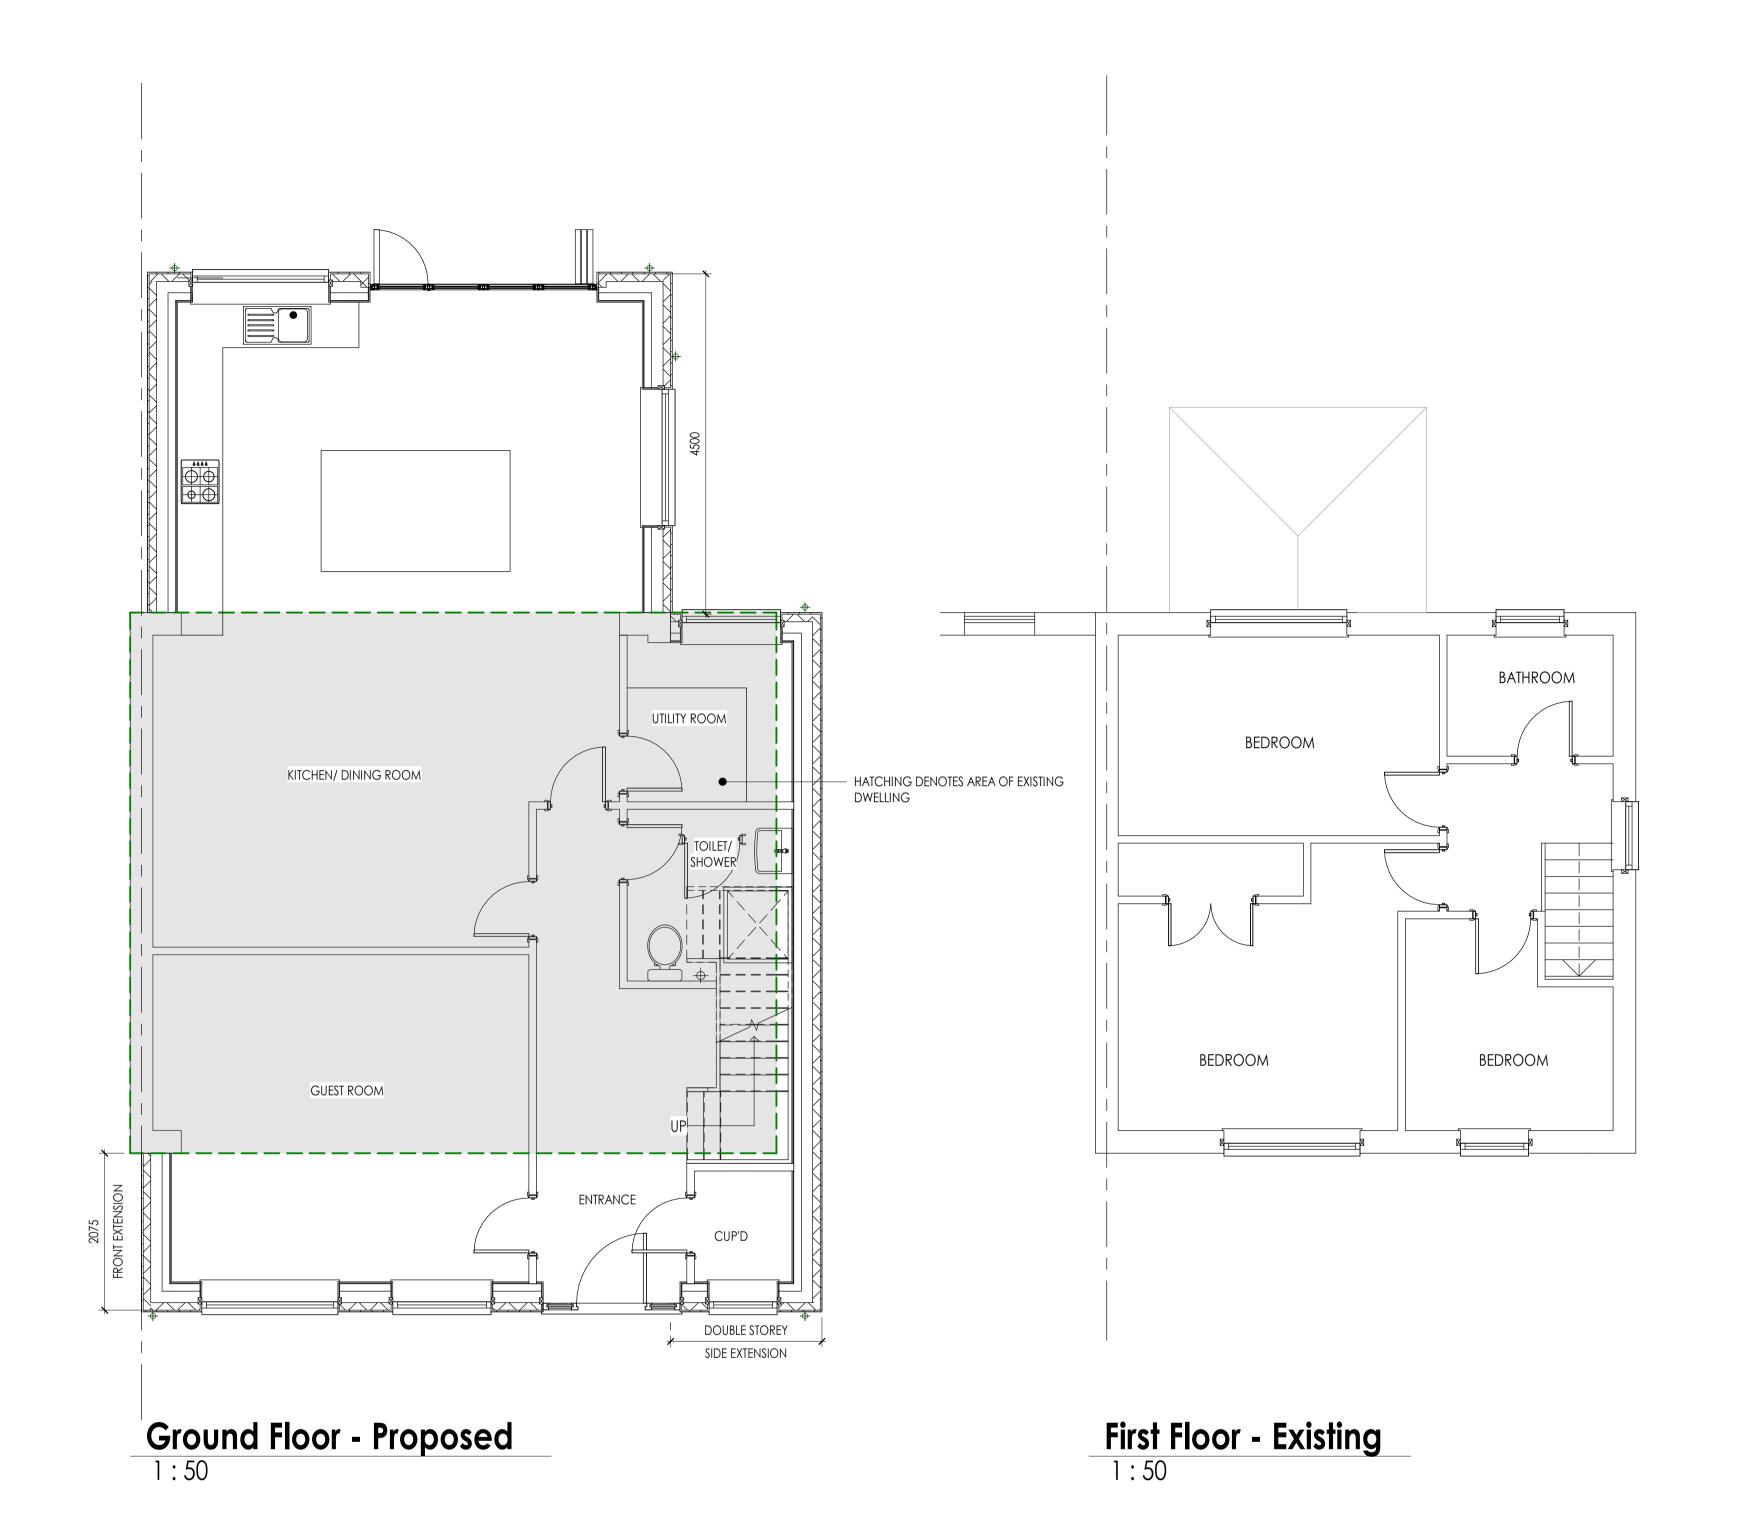

Scale: Metres (1:50)

CORNERSTONE DRAWING ASSOCIATES LTD. 07800867855 rahmanz84@yahoo.co.uk

BY DATE

CLIENT/ ADDRESS

A. Shahed

15 Russell Avenue, Aylesbury, Bucks, HP21 8NE

Single Storey Front Extension, Double Storey Side and Rear Extension

TITLE

Existing and Proposed Layout

| SCALE AT A1         | DATE                | DRAWN                       | CHECKED |
|---------------------|---------------------|-----------------------------|---------|
| 1:50                | Sep. '23            | ZR                          | AS      |
| PROJECT No. 2023027 | DRAWING No. 2023027 | DRAWING No. 2023027-DSP-100 |         |