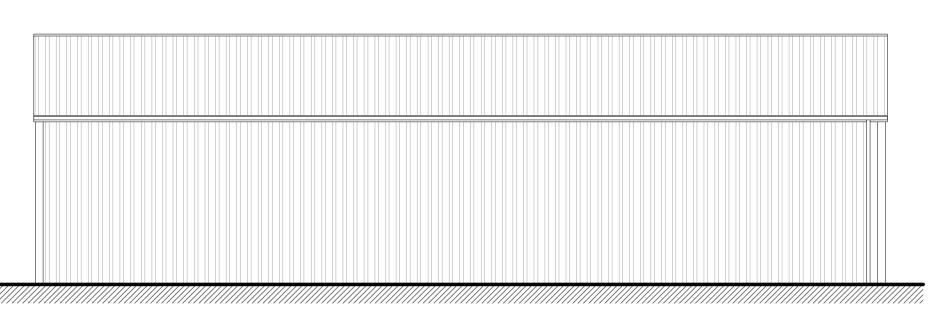

-----

Front Elevation - Proposed

**Rear Elevation - Proposed** 

| KENT BUILDING |                                                                                                 |                   |    |
|---------------|-------------------------------------------------------------------------------------------------|-------------------|----|
| rev. date     | amendment                                                                                       |                   |    |
|               | Kent Building Control Ltd<br>Office 5 The Farmhouse<br>Yew Tree Studios<br>Stanford<br>TN25 6DH |                   |    |
|               | 01303 656001                                                                                    |                   |    |
| client        | Chapel Farm Estates Ltd                                                                         |                   |    |
| project       | Dumbrill Farm<br>Dumbrill Lane<br>CT4 6ET                                                       |                   |    |
| drawing title |                                                                                                 |                   |    |
|               | Proposed Plan & Elevations                                                                      |                   |    |
| scale         | 1:100 <sup>date</sup> 13.11.23                                                                  | drawn by          | кт |
| drwg no.      | KBC/23/039/003                                                                                  | <sup>rev.</sup> 0 |    |