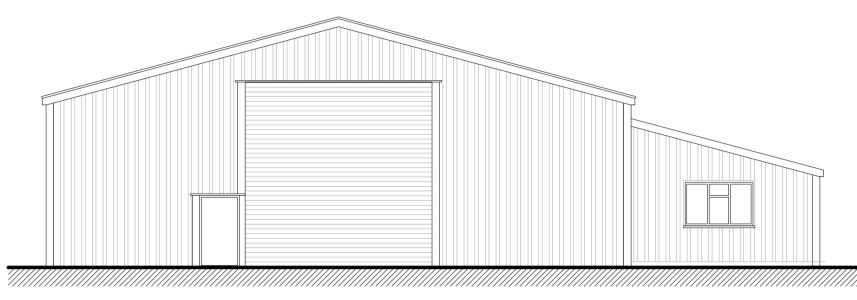

-----

Front Elevation - Proposed

**Rear Elevation - Proposed** 

| KENT BUILDING |                                                                                                 |                   |    |
|---------------|-------------------------------------------------------------------------------------------------|-------------------|----|
| rev. date     | amendment                                                                                       |                   |    |
|               | Kent Building Control Ltd<br>Office 5 The Farmhouse<br>Yew Tree Studios<br>Stanford<br>TN25 6DH |                   |    |
|               | 01303 656001                                                                                    |                   |    |
| client        | Chapel Farm Estates Ltd                                                                         |                   |    |
| project       | Dumbrill Farm<br>Dumbrill Lane<br>CT4 6ET                                                       |                   |    |
| drawing title |                                                                                                 |                   |    |
|               | Proposed Plan & Elevations                                                                      |                   |    |
| scale         | 1:100 <sup>date</sup> 13.11.23                                                                  | drawn by          | кт |
| drwg no.      | KBC/23/039/003                                                                                  | <sup>rev.</sup> 0 |    |