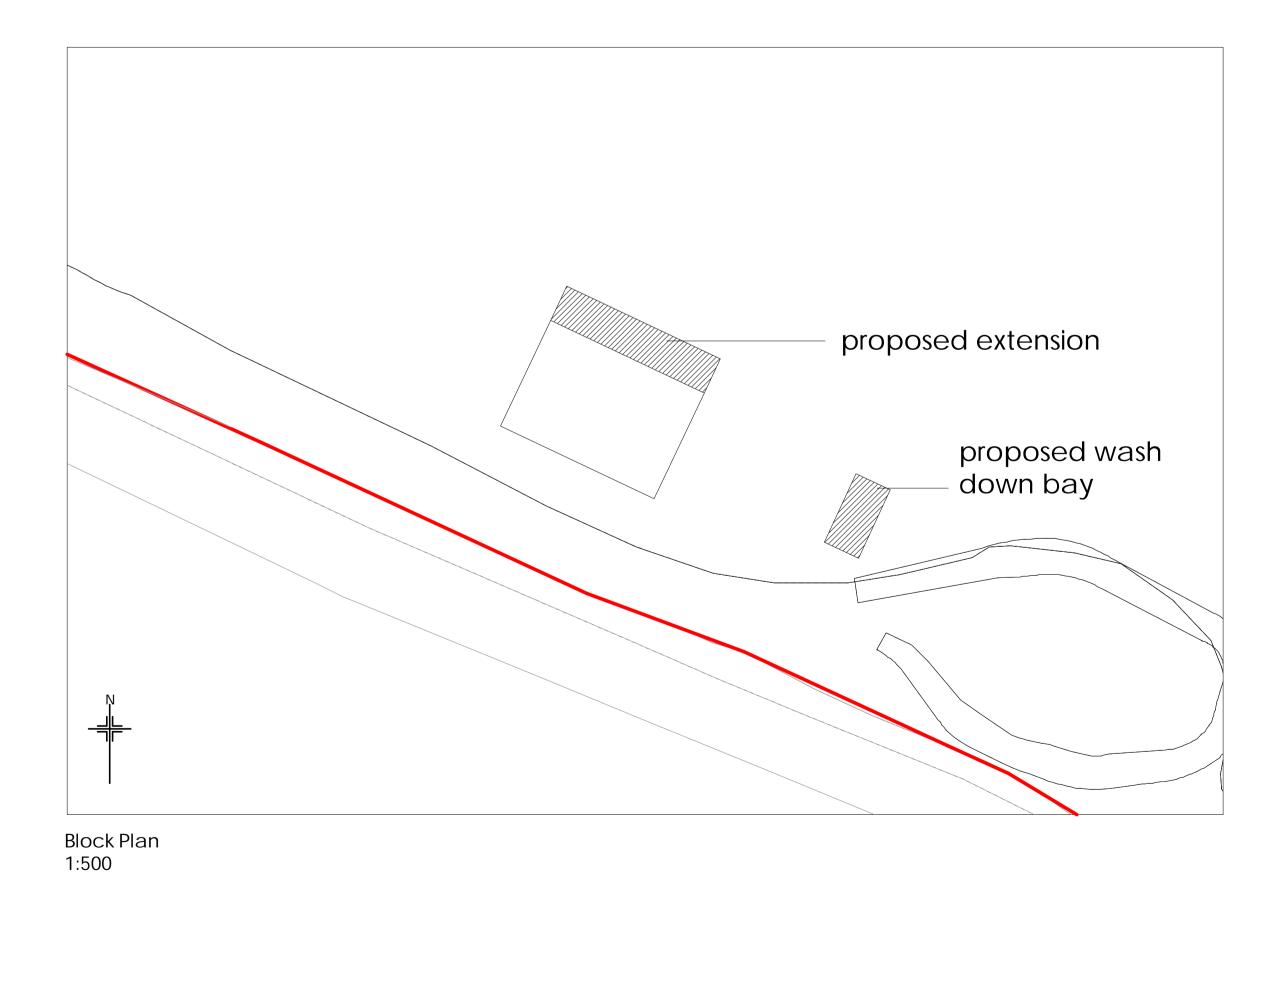

-----

Front Elevation - Proposed

**Rear Elevation - Proposed** 

| KENT BUILDING |                                                                                                 |                   |    |
|---------------|-------------------------------------------------------------------------------------------------|-------------------|----|
| rev. date     | amendment                                                                                       |                   |    |
|               | Kent Building Control Ltd<br>Office 5 The Farmhouse<br>Yew Tree Studios<br>Stanford<br>TN25 6DH |                   |    |
|               | 01303 656001                                                                                    |                   |    |
| client        | Chapel Farm Estates Ltd                                                                         |                   |    |
| project       | Dumbrill Farm<br>Dumbrill Lane<br>CT4 6ET                                                       |                   |    |
| drawing title |                                                                                                 |                   |    |
|               | Proposed Plan & Elevations                                                                      |                   |    |
| scale         | 1:100 <sup>date</sup> 13.11.23                                                                  | drawn by          | кт |
| drwg no.      | KBC/23/039/003                                                                                  | <sup>rev.</sup> 0 |    |