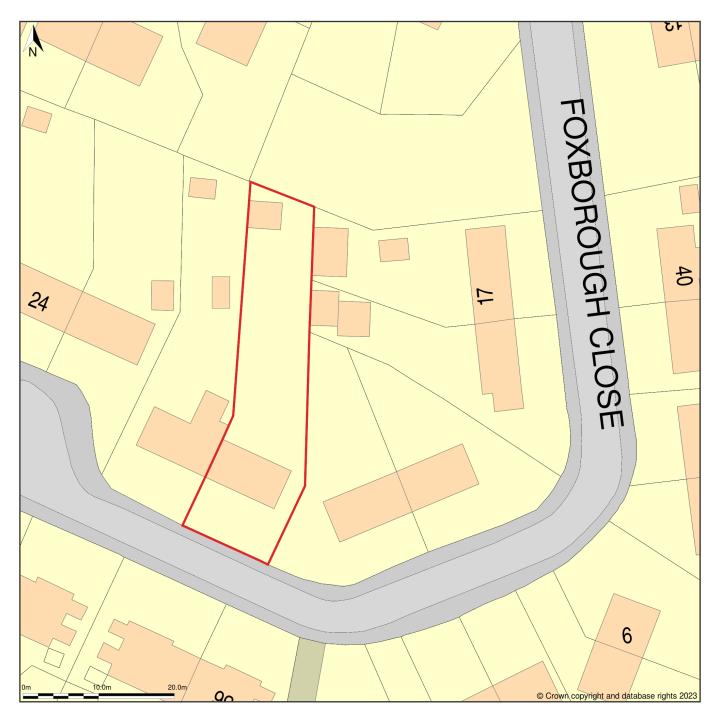

## 21, Foxborough Close, Woodnesborough, Kent, CT13 0NR

Site Plan (also called a Block Plan) shows area bounded by: 630678.69, 156502.44 (30768.69, 156592.44 (at a scale of 1:500), OSGridRef: TR30725654. The representation of a road, track or path is no evidence of a right of way. The representation of features as lines is no evidence of a property boundary.