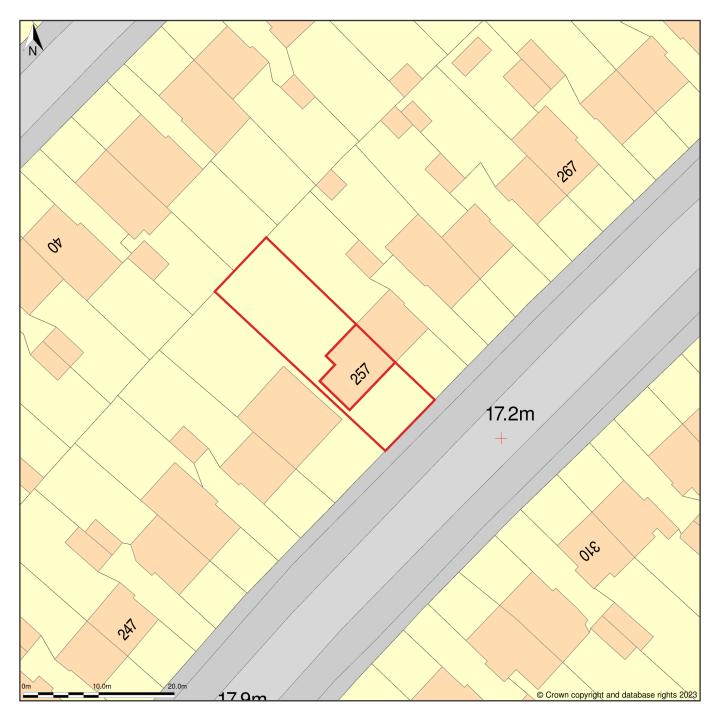

## 257, Raeburn Avenue, Tolworth, Kingston Upon Thames, KT5 9DF

Site Plan (also called a Block Plan) shows area bounded by: 519777.95, 167728.01 519867.95, 167818.01 (at a scale of 1:500), OSGridRef: TQ19826777. The representation of a road, track or path is no evidence of a right of way. The representation of features as lines is no evidence of a property boundary.