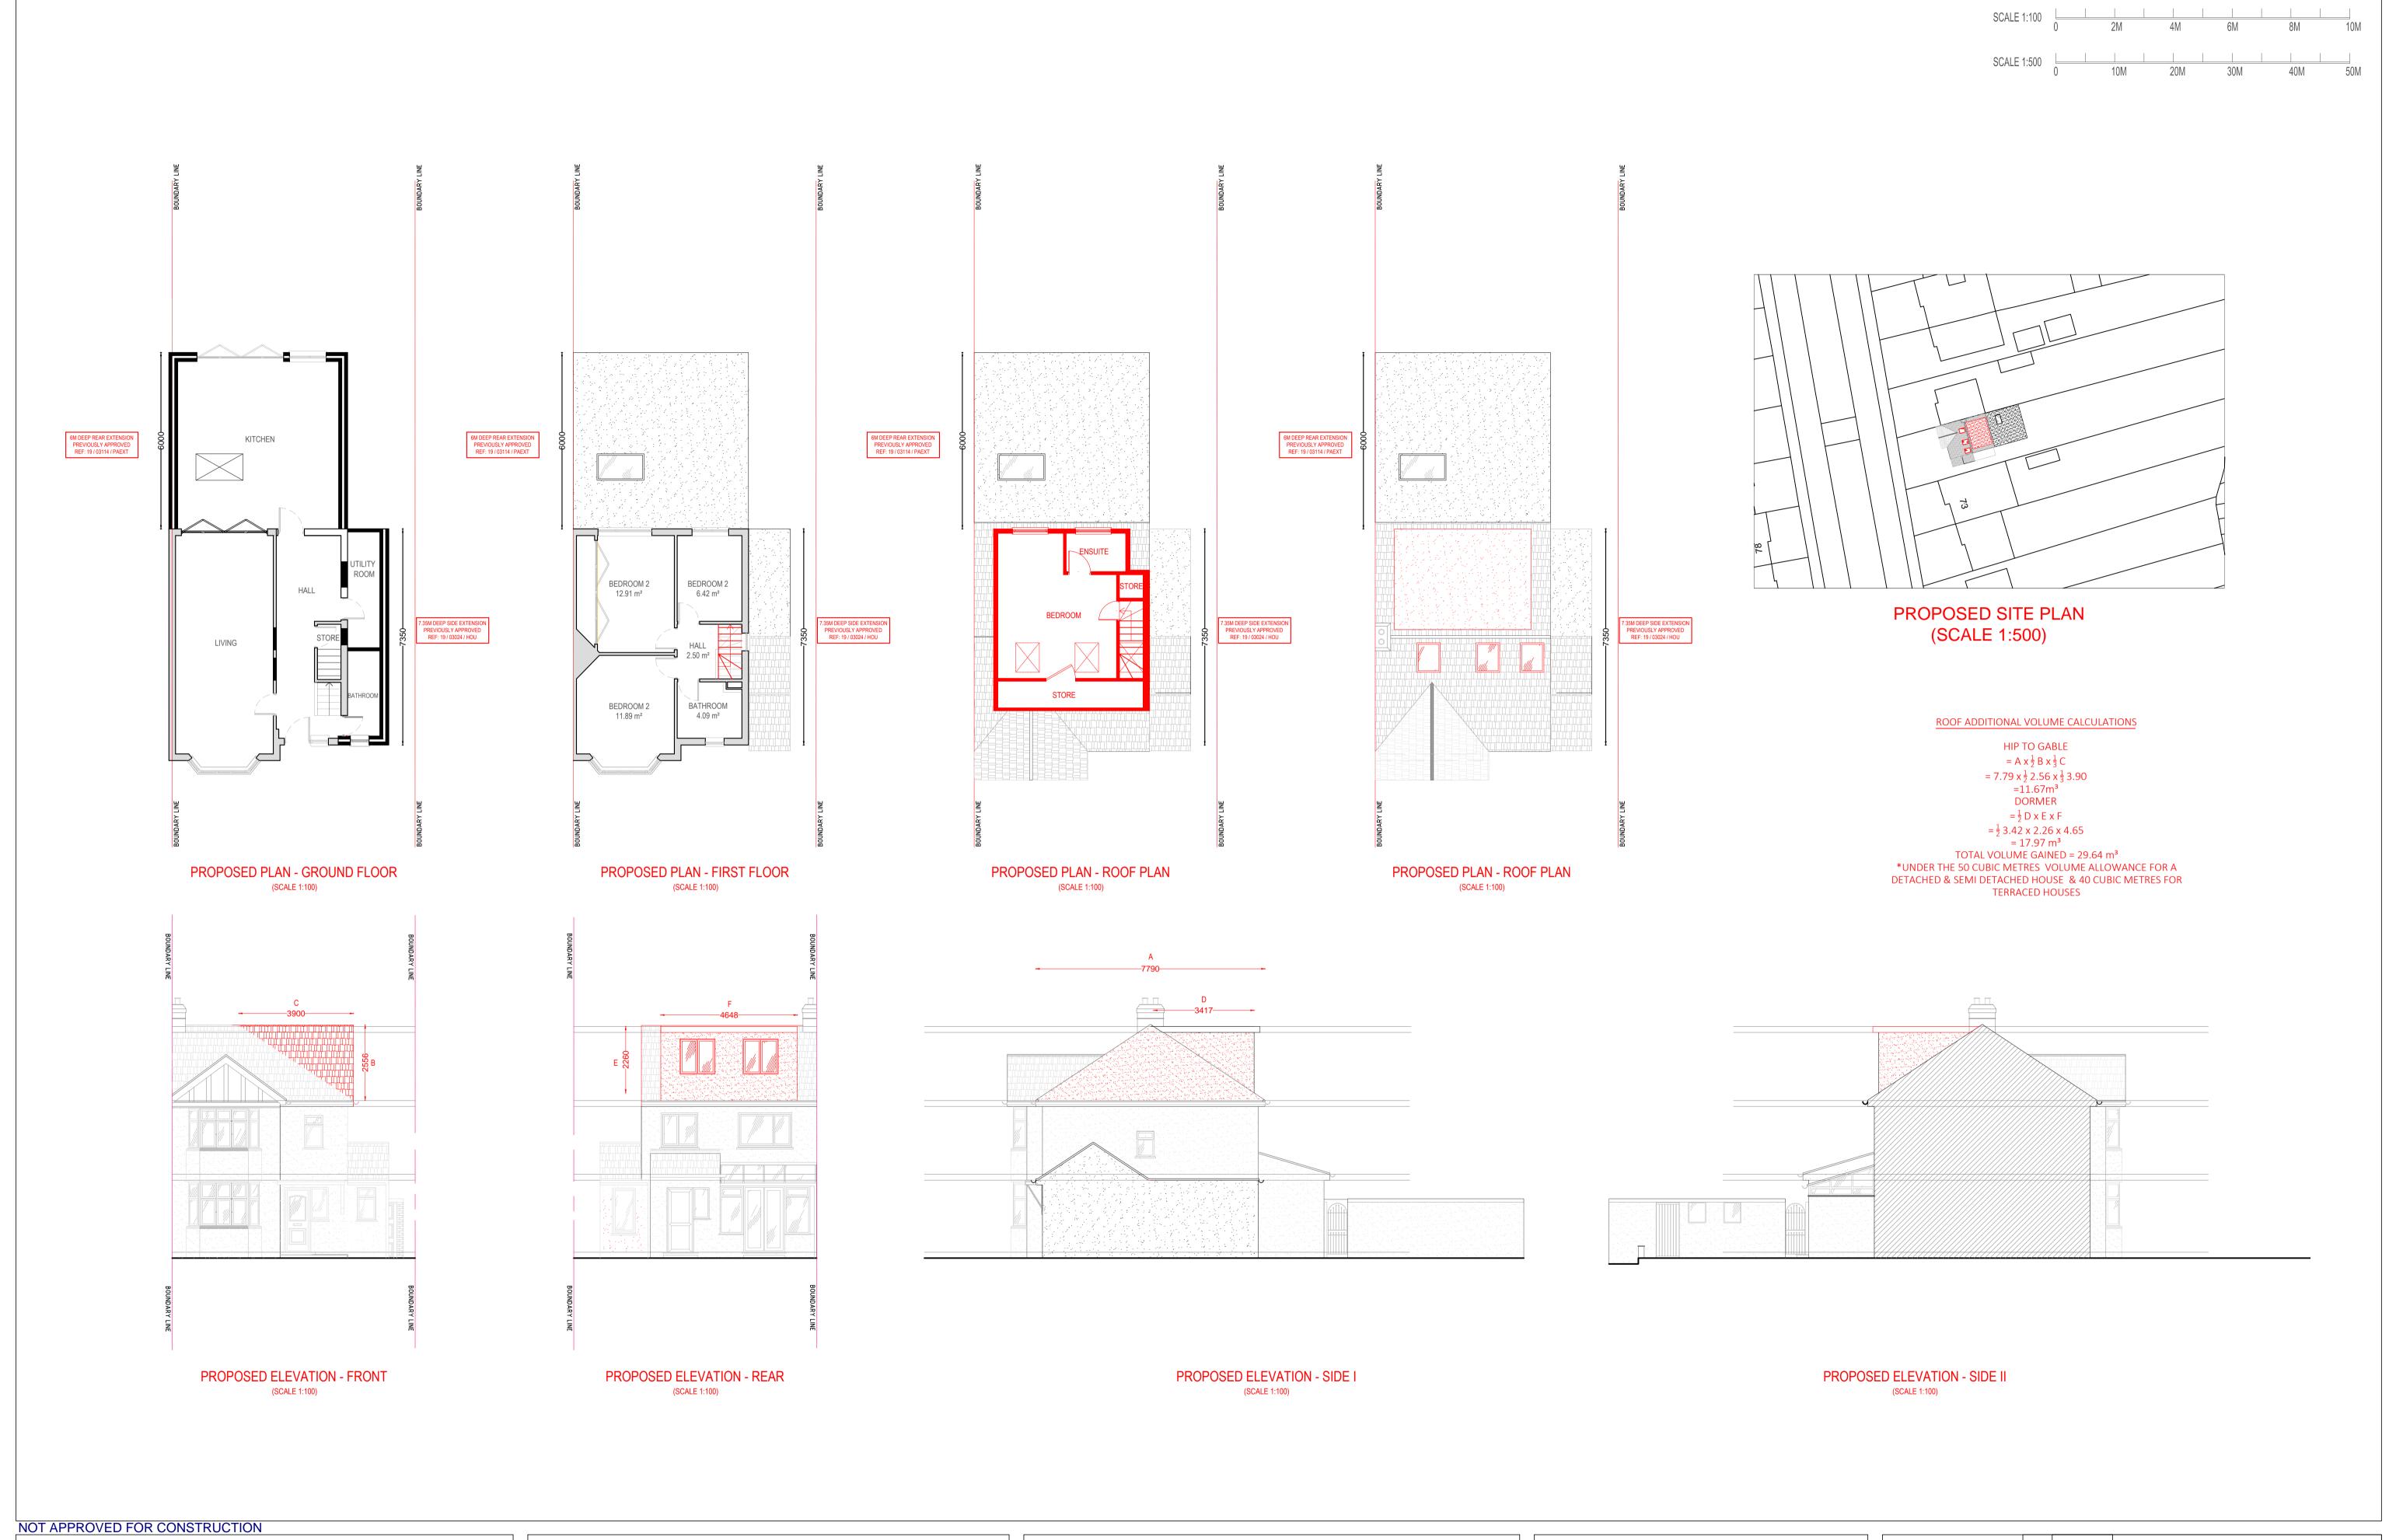

## DESCRIPTION PROPOSED LOFT CONVERSION

THE WHITE HOUSE DESIGN LTD ARCHITECTURAL CONSULTANTS & STRUCTURAL ENGINEERS 7 PROGRESS BUSINESS CENTRE W-D WHITTLE PARKWAY SLOUGH BERKSHIRE SL1 6DQ TEL: 01628 660 444

SITE ADDRESS: 71 PRINCES AVENUE SURBITON KT6 7JL

| REVISIONS                |  |                             |
|--------------------------|--|-----------------------------|
|                          |  |                             |
|                          |  |                             |
|                          |  |                             |
| <b>DATE:</b> 23-10-2023  |  | DRAWN BY: MH                |
| SCALE: 1:100, 1:500 @ A1 |  | CHECKED BY:                 |
| DRAWING TITLE: PLANNING  |  | DRAWING NUMBER:MH/71/2023/C |