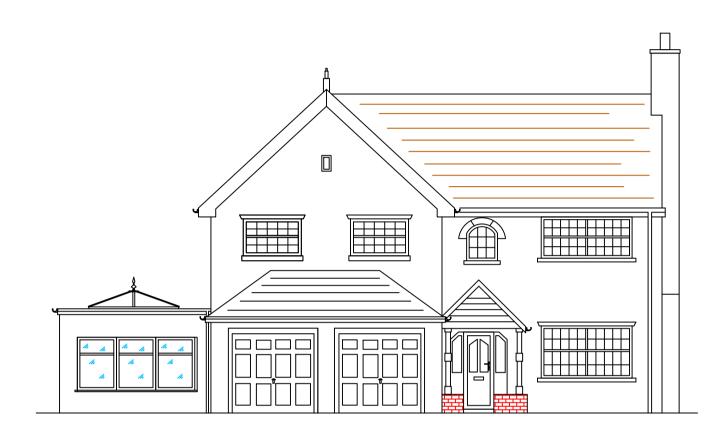

Existing Front Elevation

Existing Ground Floor Plan

Existing Side Elevation View on A

Proposed Ground Floor Plan

< View A

Proposed Side Elevation View on A

| Date                          | Rev No                                                                             | Revision      |     |
|-------------------------------|------------------------------------------------------------------------------------|---------------|-----|
|                               |                                                                                    |               |     |
| Client                        | Mrs J Dunn                                                                         |               |     |
| Address                       | 12 Fountain Park<br>Westhoughton<br>BL5 2AP                                        |               |     |
| Project                       | Demolition of existing porch<br>and build new Porch to front<br>with render finish |               |     |
| Drawing                       |                                                                                    |               |     |
| Existing and Proposed Layouts |                                                                                    |               |     |
| Dwg No                        | JD2023                                                                             |               | Rev |
| Scale                         | 1:100 @ A1                                                                         |               |     |
| Drawn                         | DIW                                                                                |               |     |
| Checked                       | JD                                                                                 | Date 26-09-23 |     |