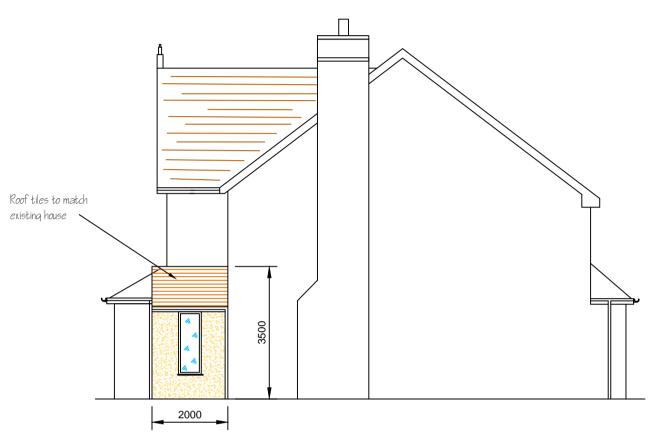

Existing Front Elevation

Existing Ground Floor Plan

Existing Side Elevation View on A

Proposed Ground Floor Plan

< View A

Proposed Side Elevation View on A

| Date                          | Rev No                                                                             | Revision      |     |
|-------------------------------|------------------------------------------------------------------------------------|---------------|-----|
|                               |                                                                                    |               |     |
| Client                        | Mrs J Dunn                                                                         |               |     |
| Address                       | 12 Fountain Park<br>Westhoughton<br>BL5 2AP                                        |               |     |
| Project                       | Demolition of existing porch<br>and build new Porch to front<br>with render finish |               |     |
| Drawing                       |                                                                                    |               |     |
| Existing and Proposed Layouts |                                                                                    |               |     |
| Dwg No                        | JD2023                                                                             |               | Rev |
| Scale                         | 1:100 @ A1                                                                         |               |     |
| Drawn                         | DIW                                                                                |               |     |
| Checked                       | JD                                                                                 | Date 26-09-23 |     |