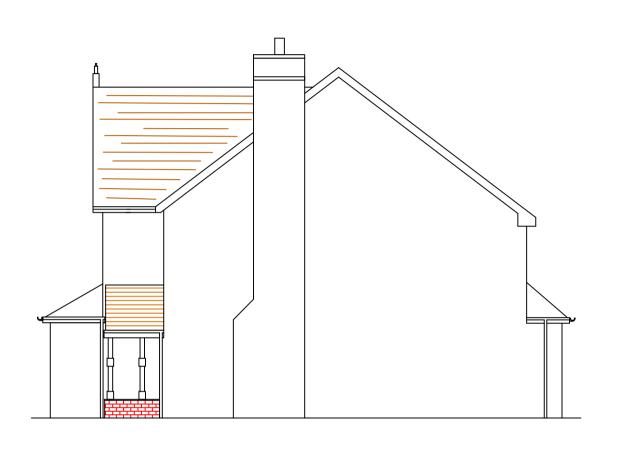

Existing Front Elevation

Existing Ground Floor Plan

Existing Side Elevation View on A

Proposed Ground Floor Plan

< View A

Proposed Side Elevation View on A

| Date                          | Rev No                                                                             | Revision      |     |
|-------------------------------|------------------------------------------------------------------------------------|---------------|-----|
|                               |                                                                                    |               |     |
| Client                        | Mrs J Dunn                                                                         |               |     |
| Address                       | 12 Fountain Park<br>Westhoughton<br>BL5 2AP                                        |               |     |
| Project                       | Demolition of existing porch<br>and build new Porch to front<br>with render finish |               |     |
| Drawing                       |                                                                                    |               |     |
| Existing and Proposed Layouts |                                                                                    |               |     |
| Dwg No                        | JD2023                                                                             |               | Rev |
| Scale                         | 1:100 @ A1                                                                         |               |     |
| Drawn                         | DIW                                                                                |               |     |
| Checked                       | JD                                                                                 | Date 26-09-23 |     |