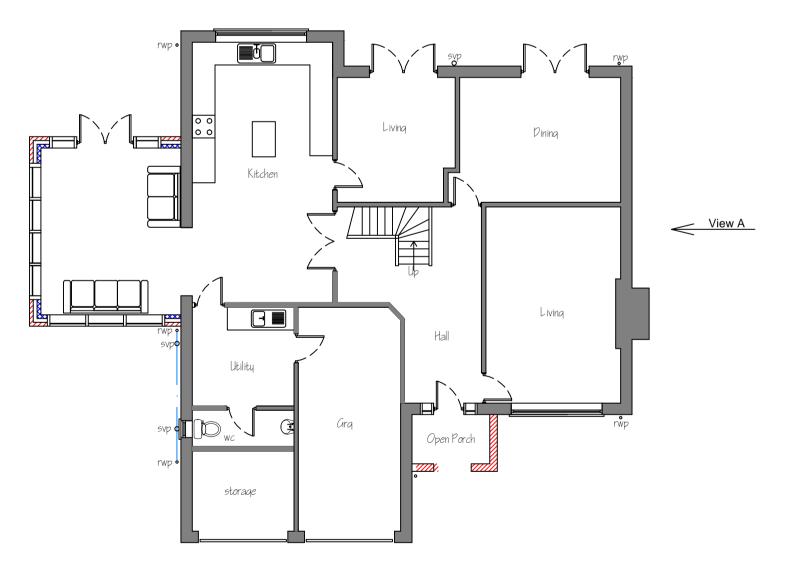

Existing Front Elevation

Existing Ground Floor Plan

Existing Side Elevation View on A

Proposed Ground Floor Plan

< View A

Proposed Side Elevation View on A

| Date                          | Rev No                                                                             | Revision      |     |
|-------------------------------|------------------------------------------------------------------------------------|---------------|-----|
|                               |                                                                                    |               |     |
| Client                        | Mrs J Dunn                                                                         |               |     |
| Address                       | 12 Fountain Park<br>Westhoughton<br>BL5 2AP                                        |               |     |
| Project                       | Demolition of existing porch<br>and build new Porch to front<br>with render finish |               |     |
| Drawing                       |                                                                                    |               |     |
| Existing and Proposed Layouts |                                                                                    |               |     |
| Dwg No                        | JD2023                                                                             |               | Rev |
| Scale                         | 1:100 @ A1                                                                         |               |     |
| Drawn                         | DIW                                                                                |               |     |
| Checked                       | JD                                                                                 | Date 26-09-23 |     |