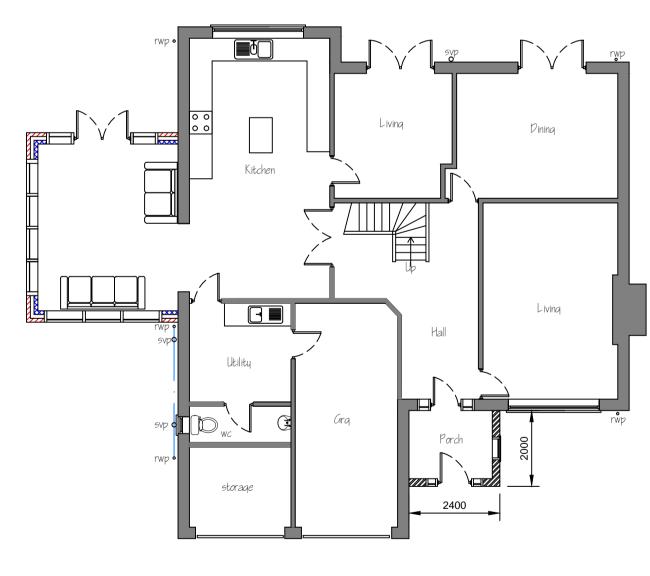

Existing Front Elevation

Existing Ground Floor Plan

Existing Side Elevation View on A

Proposed Ground Floor Plan

< View A

Proposed Side Elevation View on A

| Date                          | Rev No                                                                             | Revision      |     |
|-------------------------------|------------------------------------------------------------------------------------|---------------|-----|
|                               |                                                                                    |               |     |
| Client                        | Mrs J Dunn                                                                         |               |     |
| Address                       | 12 Fountain Park<br>Westhoughton<br>BL5 2AP                                        |               |     |
| Project                       | Demolition of existing porch<br>and build new Porch to front<br>with render finish |               |     |
| Drawing                       |                                                                                    |               |     |
| Existing and Proposed Layouts |                                                                                    |               |     |
| Dwg No                        | JD2023                                                                             |               | Rev |
| Scale                         | 1:100 @ A1                                                                         |               |     |
| Drawn                         | DIW                                                                                |               |     |
| Checked                       | JD                                                                                 | Date 26-09-23 |     |