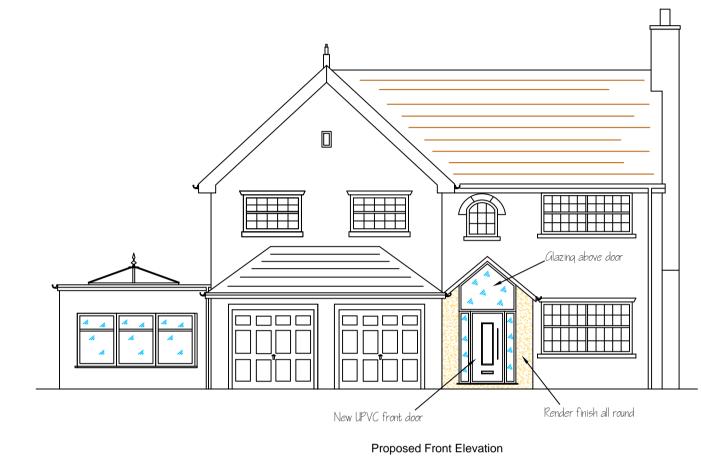

Existing Front Elevation

Existing Ground Floor Plan

Existing Side Elevation View on A

Proposed Ground Floor Plan

< View A

Proposed Side Elevation View on A

| Date                          | Rev No                                                                             | Revision      |     |
|-------------------------------|------------------------------------------------------------------------------------|---------------|-----|
|                               |                                                                                    |               |     |
| Client                        | Mrs J Dunn                                                                         |               |     |
| Address                       | 12 Fountain Park<br>Westhoughton<br>BL5 2AP                                        |               |     |
| Project                       | Demolition of existing porch<br>and build new Porch to front<br>with render finish |               |     |
| Drawing                       |                                                                                    |               |     |
| Existing and Proposed Layouts |                                                                                    |               |     |
| Dwg No                        | JD2023                                                                             |               | Rev |
| Scale                         | 1:100 @ A1                                                                         |               |     |
| Drawn                         | DIW                                                                                |               |     |
| Checked                       | JD                                                                                 | Date 26-09-23 |     |