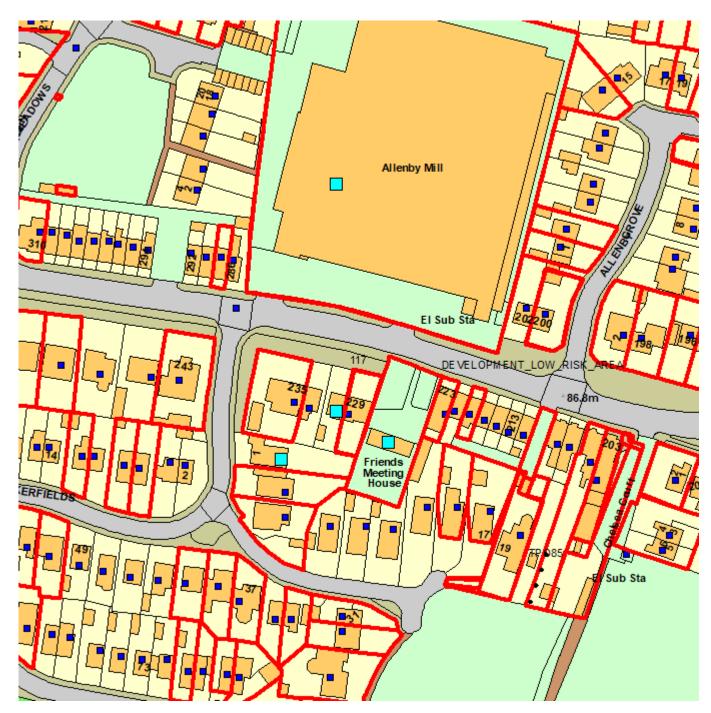

## 229 Wigan Road, Westhoughton, Bolton, BL5 2AJ

**Development & Regeneration Dept Development Management Section** 

Town Hall, Bolton, Lancashire, BL1 1RU Telephone (01204) 333 333

EC.Aid Case No: 17194/23

## **List of Neighbours Consulted on application**

**Application No:** 17194/23

**Type:** Full Planning Permission

Site Address: 229 Wigan Road, Westhoughton, Bolton, BL5 2AJ,

| <u>Neighbours</u>                                                    | <u>Consulted</u> | Respond By |
|----------------------------------------------------------------------|------------------|------------|
| Allenby Mill Allenby Mill, Wigan Road, Westhoughton, Bolton, BL5     | 20/11/2023       | 11/12/2023 |
| 2DD,                                                                 |                  |            |
| 1 Quakerfields 1 Quakerfields, Westhoughton, Bolton, BL5 2BJ,        | 20/11/2023       | 11/12/2023 |
| <b>231 Wigan Road</b> 231 Wigan Road, Westhoughton, Bolton, BL5 2AJ, | 20/11/2023       | 11/12/2023 |
| Gospel Hall Gospel Hall, 225 Wigan Road, Westhoughton, Bolton,       | 20/11/2023       | 11/12/2023 |
| BL5 2AJ,                                                             |                  |            |