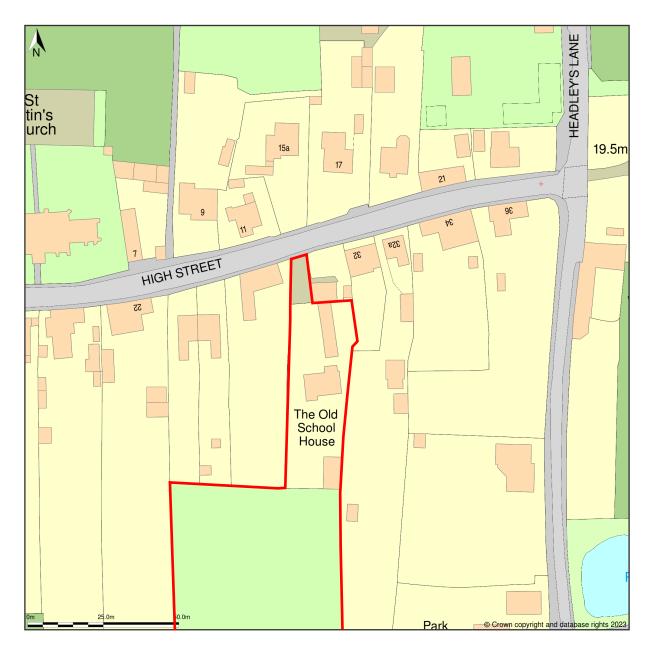

## The Old School, High Street, Witcham, Cambridgeshire, CB6 2LQ

KEY

Site boundary

Location Plan shows area bounded by: 546488.28, 279912.5 546688.28, 280112.5 (at a scale of 1:1250), OSGridRef: TL46588001. The representation of a road, track or path is no evidence of a right of way. The representation of features as lines is no evidence of a property boundary.