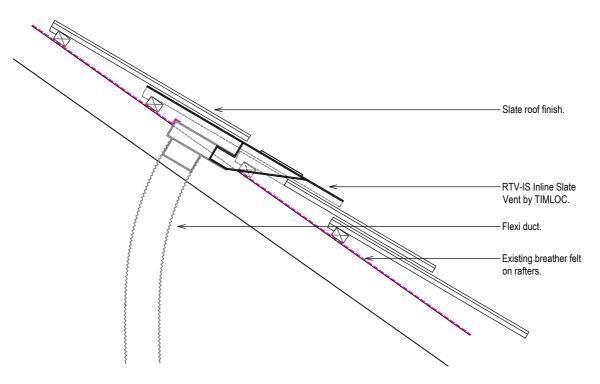

## PROPOSED INLINE VENT DETAIL

PROJECT FLAT 6, 115 EBURY STREET
CITY OF WESTMINSTER
LONDON
SWIW 9QU

PROJECT NUMBER 104\_05 DRAWING NUMBER PR36

DRAWING TITLE DISCHARGE OF PLANNING CONDITIONS
PROPOSED INLINE VENT DETAIL