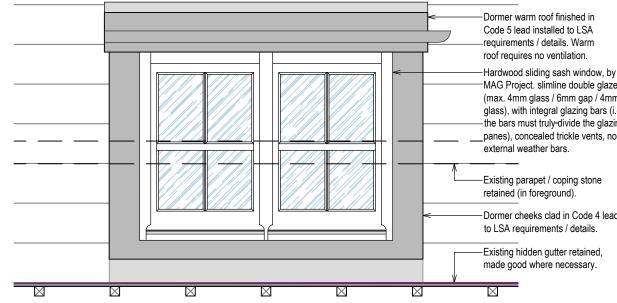

XX BEDROOM (Flat Ceiling) dormer over.

-Dormer warm roof finished in Code 5 lead installed to LSA requirements / details. Warm roof requires no ventilation. Hardwood sliding sash window, by MAG Project. slimline double glazed (max. 4mm glass / 6mm gap / 4mm glass), with integral glazing bars (i.e. the bars must truly-divide the glazing panes), concealed trickle vents, no external weather bars.

Existing parapet / coping stone retained (in foreground).

Existing hidden gutter retained, made good where necessary.

-Studwork to support window /

0.2 0m

|               | 0.8                                                                                                                                                                   |                                                            | 1.6                                                            |              |
|---------------|-----------------------------------------------------------------------------------------------------------------------------------------------------------------------|------------------------------------------------------------|----------------------------------------------------------------|--------------|
| 0.4           |                                                                                                                                                                       | 1.2                                                        |                                                                | 2            |
|               |                                                                                                                                                                       |                                                            |                                                                |              |
|               |                                                                                                                                                                       |                                                            |                                                                |              |
|               |                                                                                                                                                                       |                                                            |                                                                |              |
|               |                                                                                                                                                                       |                                                            |                                                                |              |
|               |                                                                                                                                                                       |                                                            |                                                                |              |
|               |                                                                                                                                                                       |                                                            |                                                                |              |
|               |                                                                                                                                                                       |                                                            |                                                                |              |
|               |                                                                                                                                                                       |                                                            |                                                                |              |
|               |                                                                                                                                                                       |                                                            |                                                                |              |
|               |                                                                                                                                                                       |                                                            |                                                                |              |
| у             |                                                                                                                                                                       |                                                            |                                                                |              |
| zed<br>nm     |                                                                                                                                                                       |                                                            |                                                                |              |
| (i.e.<br>zing |                                                                                                                                                                       |                                                            |                                                                |              |
| no            |                                                                                                                                                                       |                                                            |                                                                |              |
|               |                                                                                                                                                                       |                                                            |                                                                |              |
|               |                                                                                                                                                                       |                                                            |                                                                |              |
| ad            |                                                                                                                                                                       |                                                            |                                                                |              |
|               |                                                                                                                                                                       |                                                            |                                                                |              |
|               |                                                                                                                                                                       |                                                            |                                                                |              |
|               |                                                                                                                                                                       |                                                            |                                                                |              |
|               |                                                                                                                                                                       |                                                            |                                                                |              |
|               | REVISION                                                                                                                                                              | NOTE                                                       |                                                                | DATE         |
|               |                                                                                                                                                                       |                                                            |                                                                | ·            |
|               | PROJECT                                                                                                                                                               | FLAT 6, 115 EBURY<br>CITY OF WESTMIN<br>LONDON<br>SW1W 9QU |                                                                |              |
|               | PROJECT NUMBER                                                                                                                                                        | 104_05                                                     | DRAWING NUMBE                                                  | R PR35       |
|               | DRAWING TITLE                                                                                                                                                         | DISCHARGE OF PL/<br>PROPOSED DORME                         | ANNING CONDITIONS<br>R DRAWINGS                                |              |
|               | DATE                                                                                                                                                                  | 06/11/2023                                                 | STATUS                                                         | FOR APPROVAL |
|               | SCALE                                                                                                                                                                 | 1:20@A3                                                    | REVISION                                                       | (/)          |
|               |                                                                                                                                                                       |                                                            |                                                                | $\square$    |
|               | LUKINS                                                                                                                                                                | ТЕСНИІС                                                    | AL & DES                                                       | IGN LTD      |
|               | Website: www.ltandd.co.uk<br>Email: kee.lukins@ltandd.co.uk<br>Mobile: 07833196059<br>Architectural Design, Construction Consultancy, Surveying, & Technical Drawings |                                                            |                                                                |              |
|               | SCALING FR                                                                                                                                                            | OM THIS DRAWING. A                                         | ) FOR ERRORS MADE  <br>LL CONSTRUCTION IN<br>IGURED DIMENSIONS | FORMATION    |
|               |                                                                                                                                                                       |                                                            |                                                                | ]            |