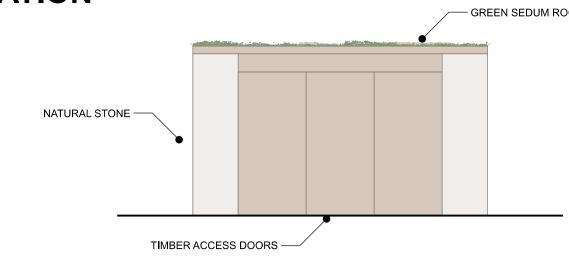

# PROPOSED EAST ELEVATION



## PROPOSED SOUTH ELEVATION



## PROPOSED WEST ELEVATION



# PROPOSED NORTH ELEVATION



# PROPOSED GROUND FLOOR PLAN

| _ |                                                           |          |                                                      |       |                                      |     |                      |                   |