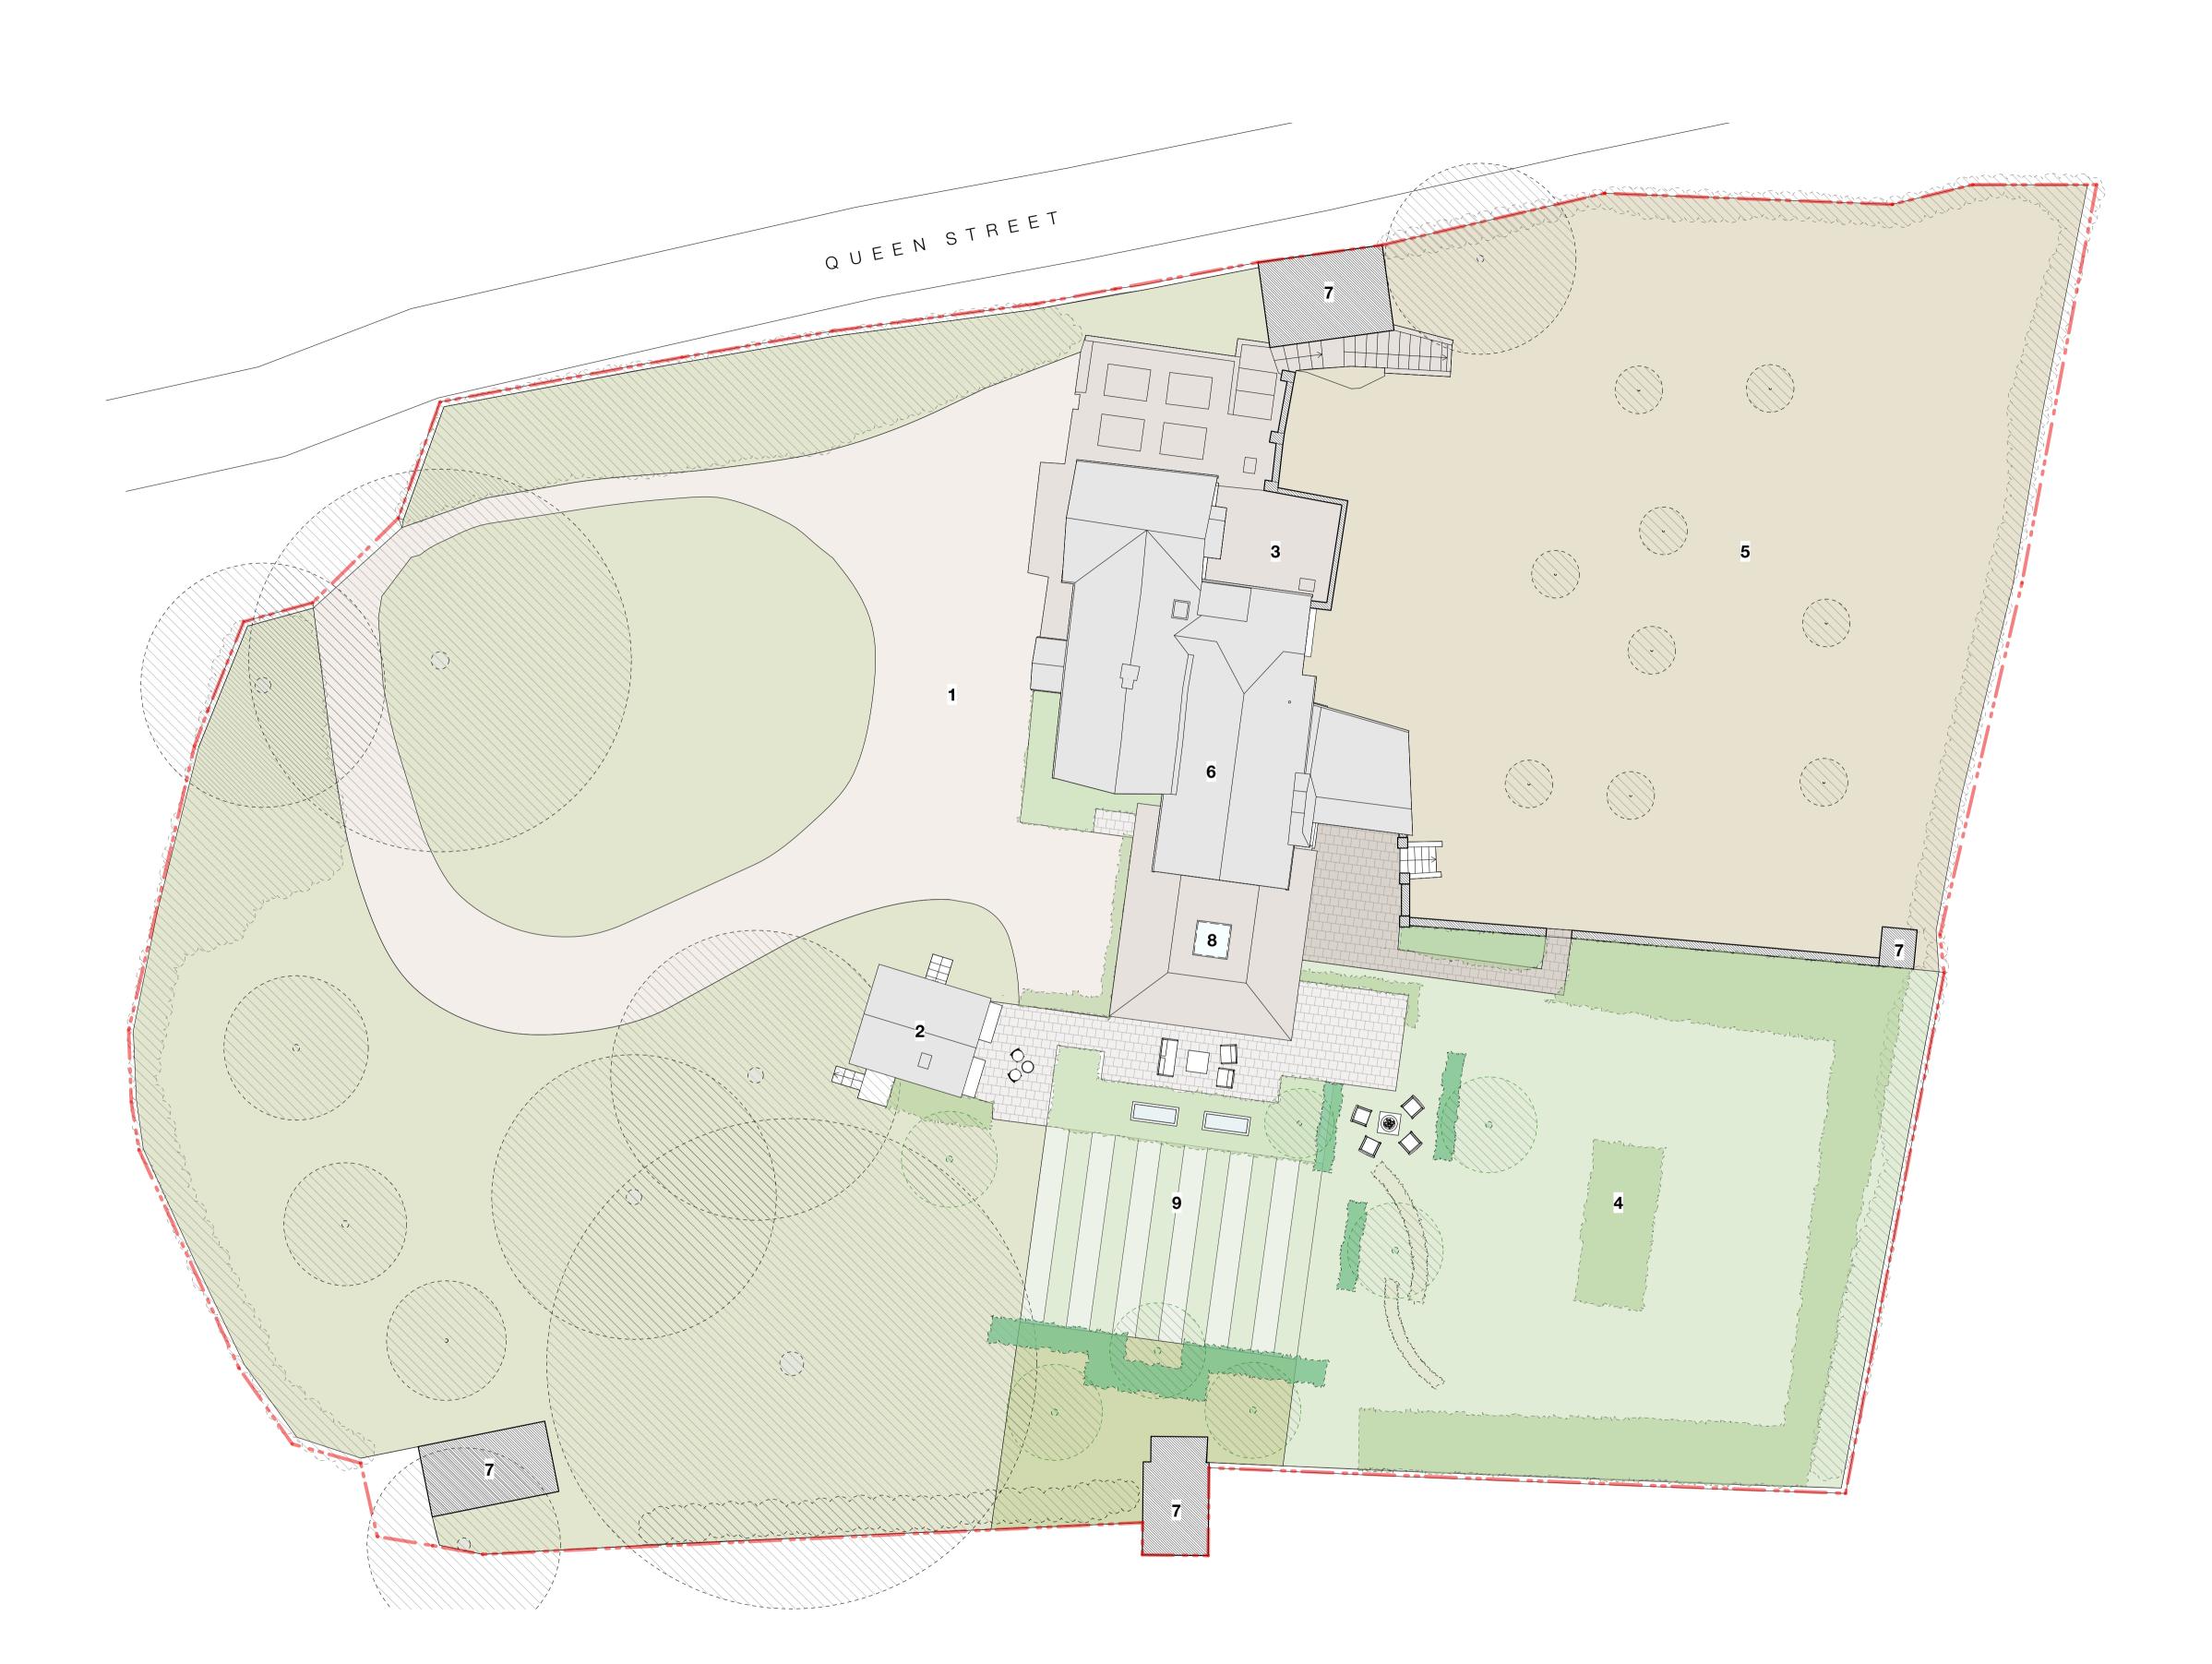

## KEY

- 1 DRIVEWAY
- 2 GRANARY
- 3 PATIO
- 4 WALLED GARDEN 5 ORCHARD
- 6 EXISTING HOUSE
- 7 EXISTING OUTBUILDINGS
- 8 PROPOSED EXTENSION 9 FORMAL LAWN

## 01 PROPOSED SITE PLAN Scale: 1:150