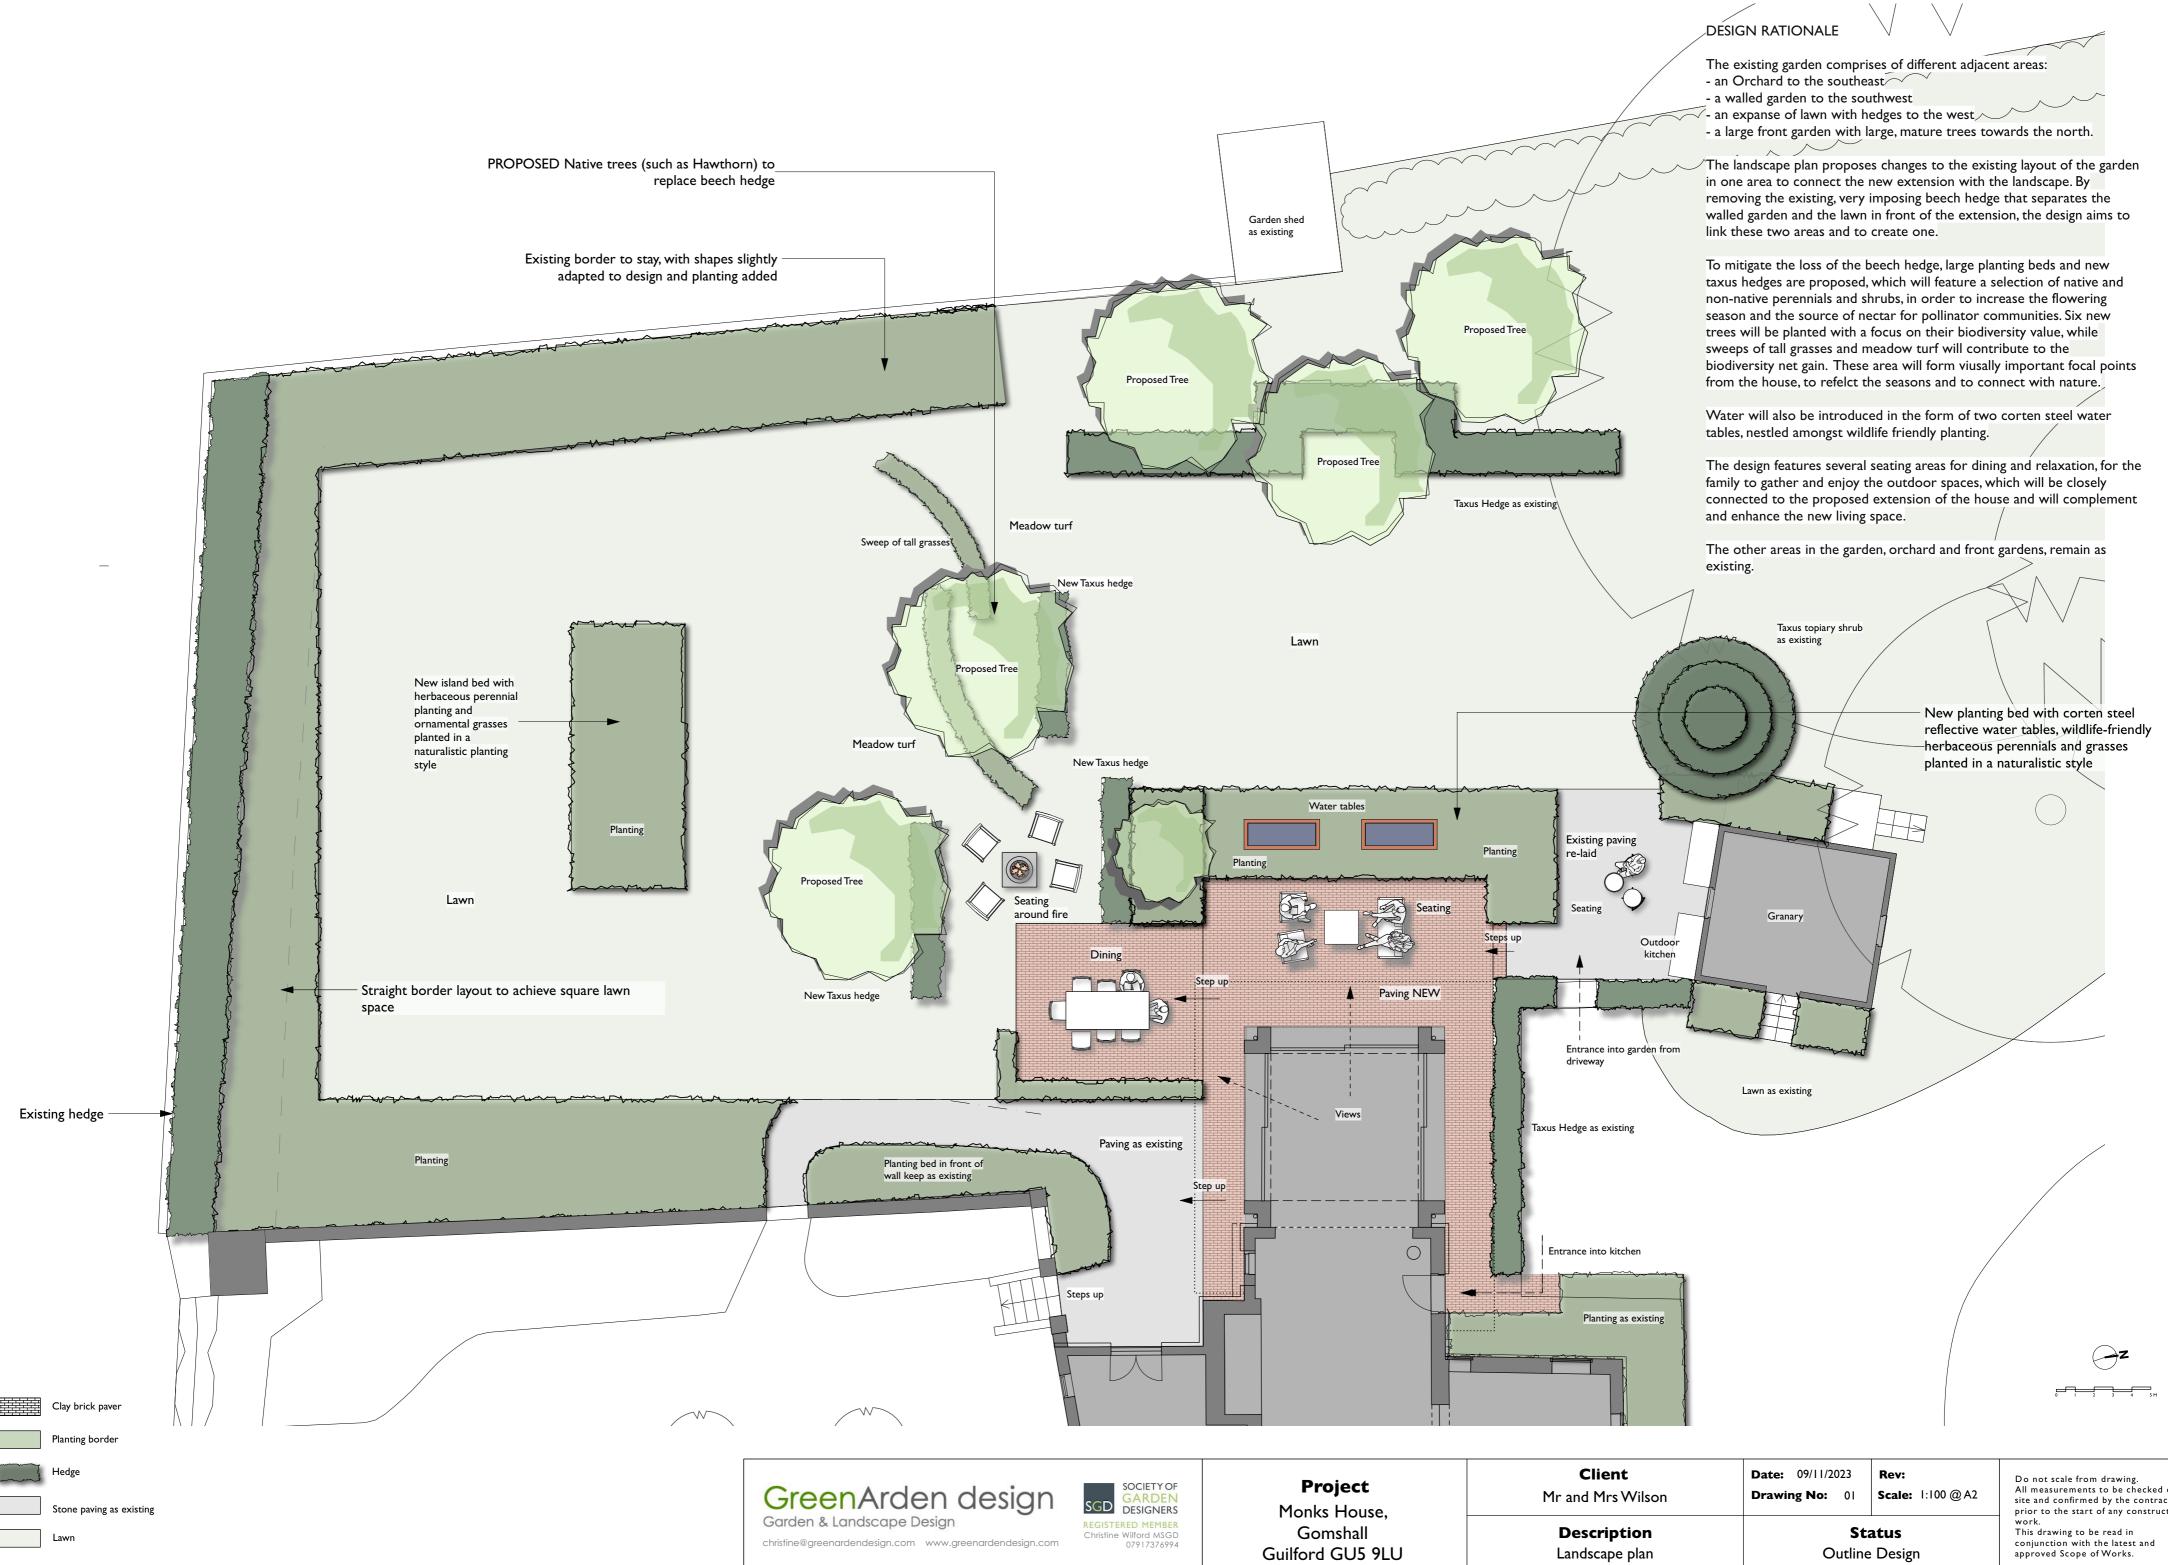

| DEN<br>NERS            | <b>Project</b><br>Monks House, | Client<br>Mr and Mrs Wilson          | Date: 09/11/2023 Rev:   Drawing No: 01 Scale: 1:100 @ A2 | Do not scale from drawing.<br>All measurements to be checked on<br>site and confirmed by the contractor<br>prior to the start of any construction |
|------------------------|--------------------------------|--------------------------------------|----------------------------------------------------------|---------------------------------------------------------------------------------------------------------------------------------------------------|
| MBER<br>MSGD<br>376994 | Gomshall<br>Guilford GU5 9LU   | <b>Description</b><br>Landscape plan | <b>Status</b><br>Outline Design                          | work.<br>This drawing to be read in<br>conjunction with the latest and<br>approved Scope of Works.                                                |