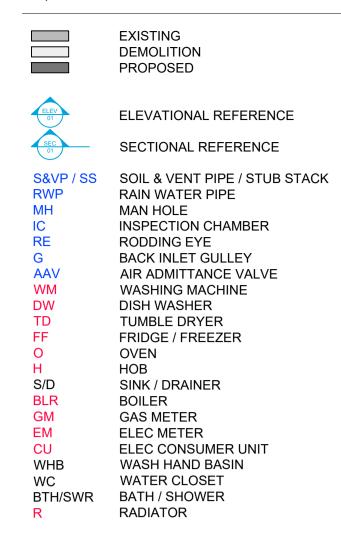

**GROUND FLOOR PLAN** 

It is the Contractor's responsibility to report any inconsistencies on this drawing, or between drawings, to the Design consultant and to request clarification and instruction before proceeding. This drawing and design is the copyright of VISION and may not be reproduced in any form whatsoever without prior express or written consent.





PROJECT

No12 MARCHBANK DRIVE, CHEADLE, SK8 1QY

TITLE

PROPOSED PLAN

| DRAWING STATUS              |          |            |          |
|-----------------------------|----------|------------|----------|
|                             |          | NNING      | CONTRACT |
| ☐ TENDER ☐ BUILDING CONTROL |          | ☐ AS BUILT |          |
| SCALE                       | CONTRACT | DRWG No.   | REV      |
| 1:50 @ A1<br>1:100 @ A3     | VA2323   | (10).001   | А        |

SCALE 0 1 2 3 4 5m