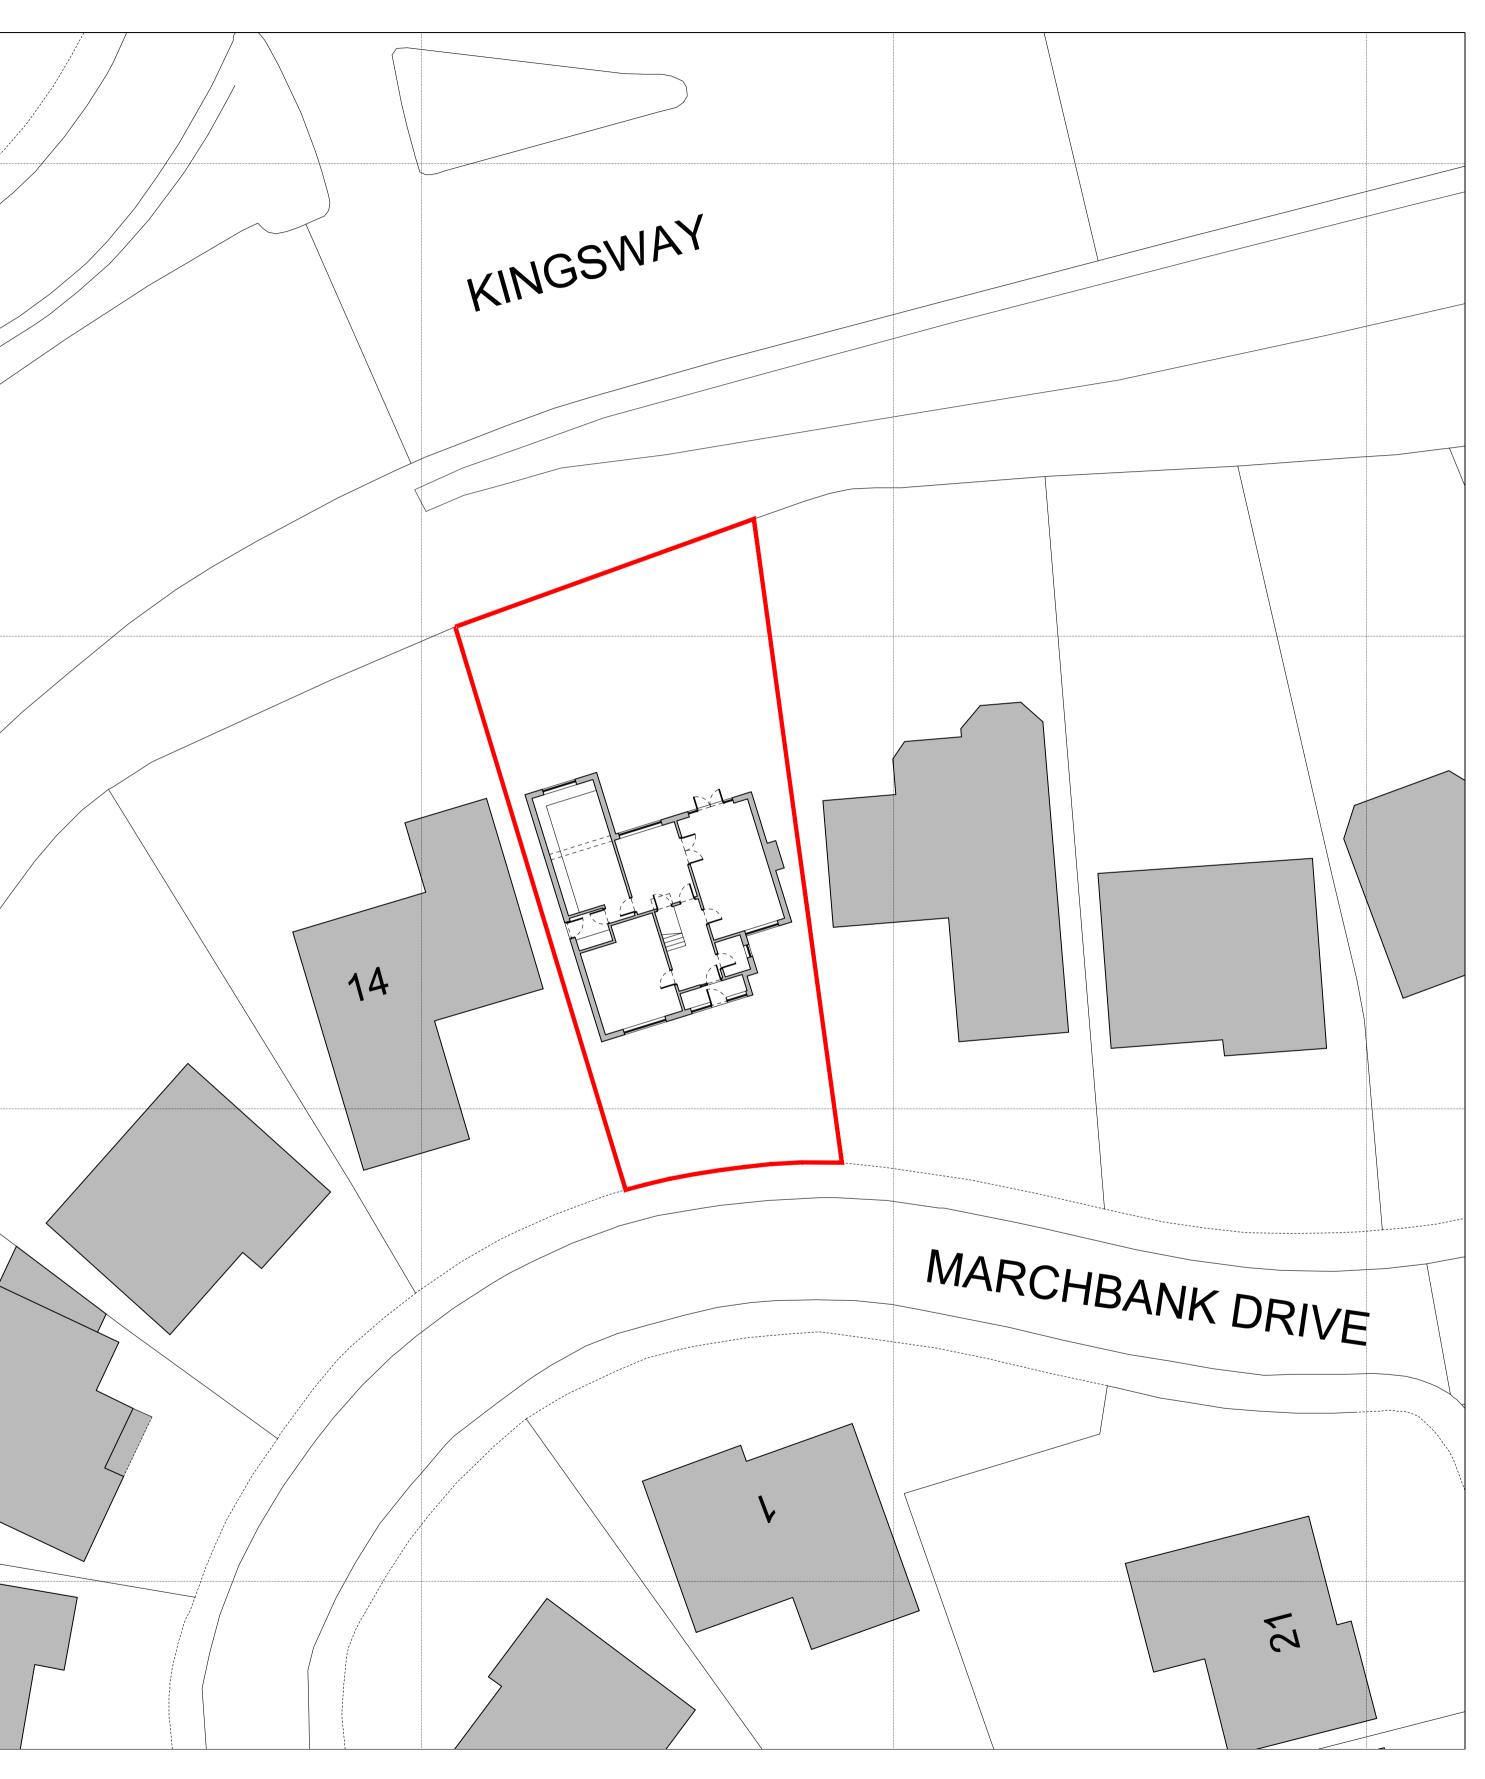

EXISTING BLOCK PLAN SCALE 1:500

EXISTING BLOCK PLAN SCALE 1:200

It is the Contractor's responsibility to report any inconsistencies on this drawing, or between drawings, to the Design consultant and to request clarification and instruction before proceeding. This drawing and design is the copyright of VISION and may not be reproduced in any form whatsoever without prior express or written consent.

## EXISTING SITE BLOCK PLANS

| DRAWING STATUS                            |          |                       |          |  |  |  |
|-------------------------------------------|----------|-----------------------|----------|--|--|--|
| <ul><li>FEASIBIL</li><li>TENDER</li></ul> |          | NNING<br>DING CONTROL | CONTRACT |  |  |  |
| SCALE                                     | CONTRACT | DRWG No.              | REV      |  |  |  |
| AS SHOWN<br>@ A1                          | VA2323   | (00).004              | A        |  |  |  |