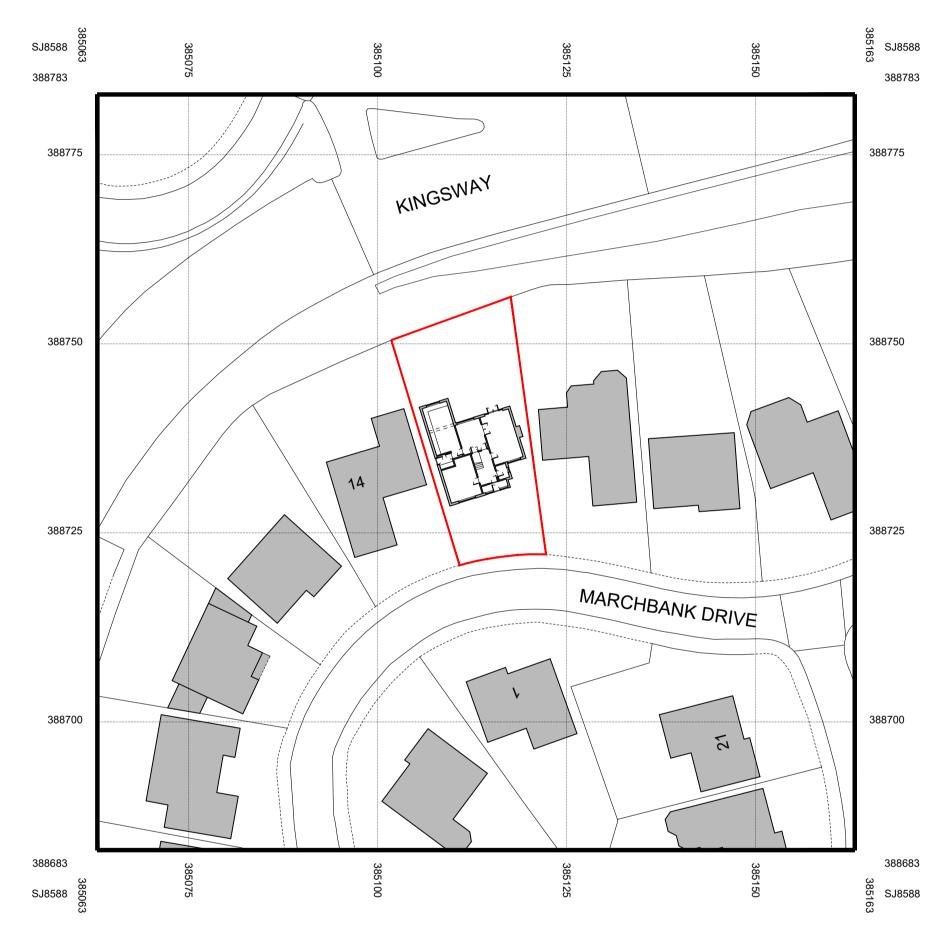

EXISTING BLOCK PLAN SCALE 1:500

EXISTING BLOCK PLAN SCALE 1:200

It is the Contractor's responsibility to report any inconsistencies on this drawing, or between drawings, to the Design consultant and to request clarification and instruction before proceeding. This drawing and design is the copyright of VISION and may not be reproduced in any form whatsoever without prior express or written consent.

## EXISTING SITE BLOCK PLANS

| DRAWING STATUS                            |          |                       |          |  |  |  |
|-------------------------------------------|----------|-----------------------|----------|--|--|--|
| <ul><li>FEASIBIL</li><li>TENDER</li></ul> |          | NNING<br>DING CONTROL | CONTRACT |  |  |  |
| SCALE                                     | CONTRACT | DRWG No.              | REV      |  |  |  |
| AS SHOWN<br>@ A1                          | VA2323   | (00).004              | A        |  |  |  |