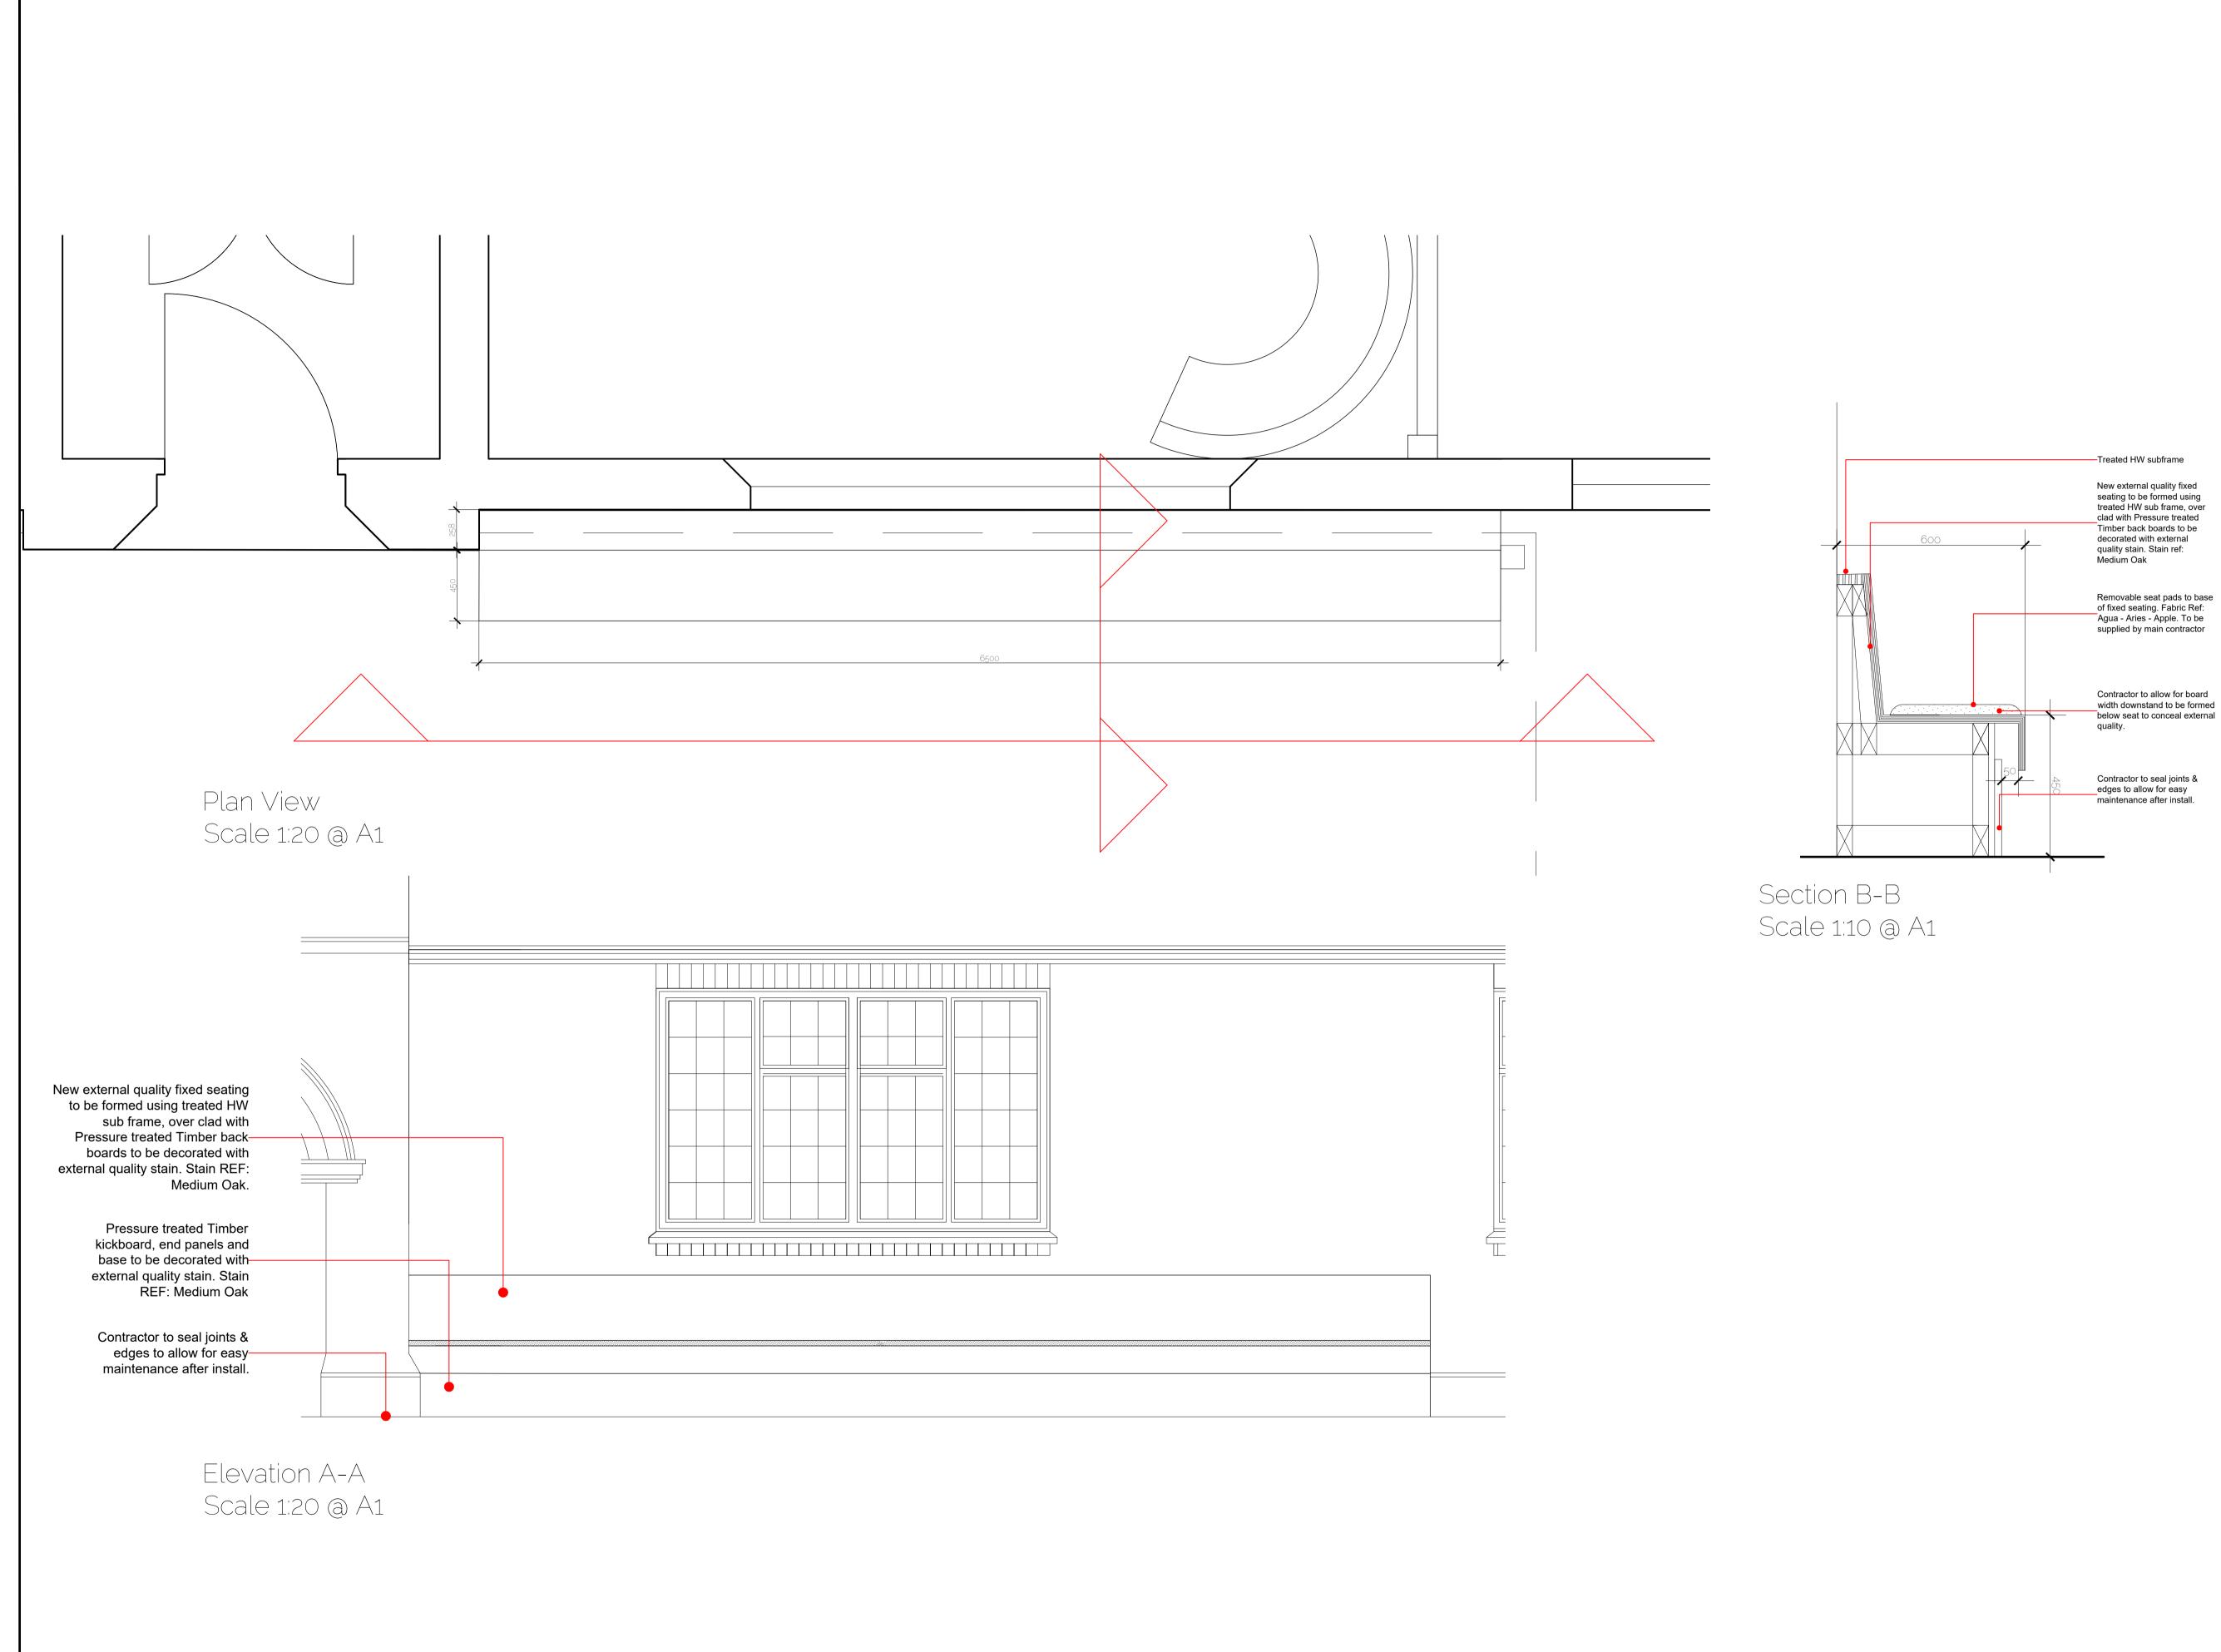

Revision Description Date

DV8 DESIGNS

ARCHITECTURE+INTERIORS

NOTE:DO NOT SCALE FROM THIS DRAWING.ALL DIMENSIONS TO BE CHECKED ON SITE.TO
BE READ IN CONJUNCTION WITH ALL RELEVANT CONSULTANTS DOCUMENTATION
m 0 0.2 0.4 0.6 0.8 1.0 1.2 1.4 1.6 1.8 2.0
SCALE 1:20
mm 0 100 200 300 400 500 600 700 800 900 1000

SCALE 1:10

Client:

GREENE KING

Project No. Project:

| Project No.<br>2214 | Project:<br>THE AINS                                      | STY, YORK |           |
|---------------------|-----------------------------------------------------------|-----------|-----------|
| Drawing No.         | Drawing Title: PROPOSED EXTERNAL FIXED SEATING - PLANNING |           |           |
| Revision:           | Scale:                                                    | Date:     | Drawn by: |
| <b>\</b>            | 1:20 8 1:10 @ 11                                          | 10.11.22  | CD        |